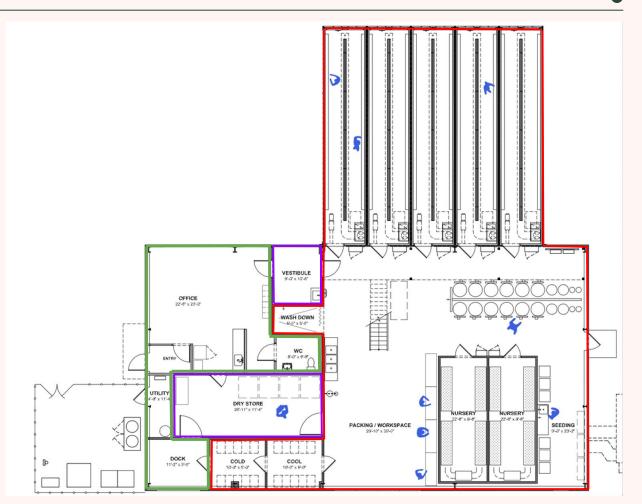

## Non-Restricted

- Field Office
- Bathroom
- Kitchenette
- Utility Room
- Dock/Staging

## **Mutual**

- Vestibule
- Dry Storage

## Restricted

- Grow Zones
- Shared Workspace
- CoolStorage
- Cold Storage