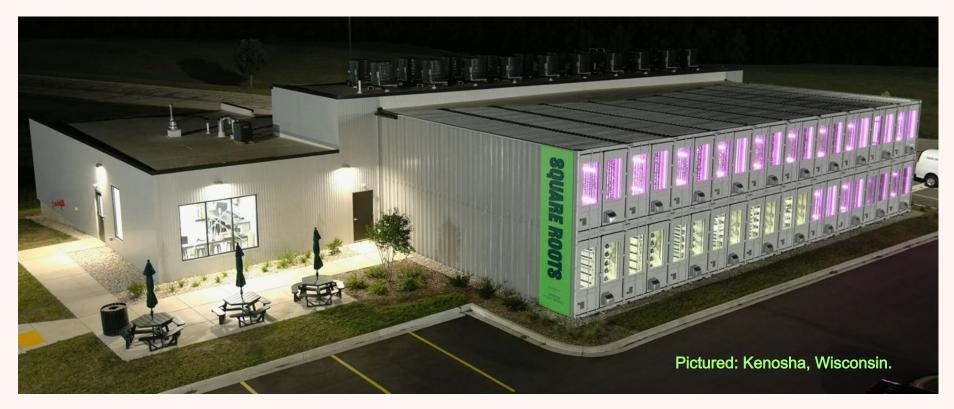

# A Square Roots farm.











# At Square Roots, food safety is entrenched in all aspects of our operation.

## **TECHNOLOGY**



#### SMART FARM PLATFORM.

Efficient design. Easy maintenance and cleaning. Programmable controls. Lot-code traceability. Batch isolation

## **PEOPLE**



#### **EMPOWERED TEAMS**

PSA trained managers own their food safety plans, train staff, and lead audits. Build relationships with external stakeholders. Engage in ongoing education and training to stay in-the-know.

### **FOOD**



#### LOCAL FOOD BRAND PEOPLE TRUST.

HGAP+ Certified. Pack-level traceability from seed to store. Produce lasts for weeks, not days. Zero pesticides. Non-GMO. Minimal food miles.



## Hardware.











# SQR Proprietary Software: Farmer Toolbelt



| SQUARE ROOTS