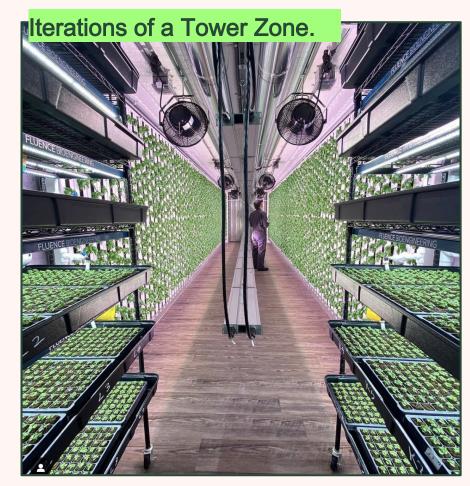

# A Square Roots farm.











# At Square Roots, food safety is entrenched in all aspects of our operation.

## **TECHNOLOGY**



#### SMART FARM PLATFORM.

Efficient design. Easy maintenance and cleaning. Programmable controls. Lot-code traceability. Batch isolation

## **PEOPLE**



#### **EMPOWERED TEAMS**

PSA trained managers own their food safety plans, train staff, and lead audits. Build relationships with external stakeholders. Engage in ongoing education and training to stay in-the-know.

### **FOOD**



#### LOCAL FOOD BRAND PEOPLE TRUST.

HGAP+ Certified. Pack-level traceability from seed to store. Produce lasts for weeks, not days. Zero pesticides. Non-GMO. Minimal food miles.



## Hardware.











# SQR Proprietary Software: Farmer Toolbelt



| SQUARE ROOTS