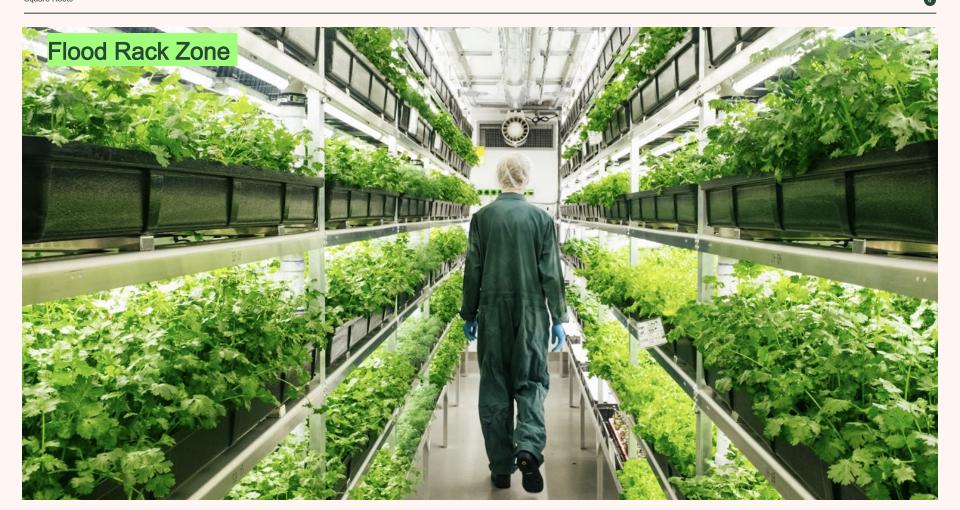

# A Square Roots farm.











# At Square Roots, food safety is entrenched in all aspects of our operation.

## **TECHNOLOGY**



#### SMART FARM PLATFORM.

Efficient design. Easy maintenance and cleaning. Programmable controls. Lot-code traceability. Batch isolation

## **PEOPLE**



#### **EMPOWERED TEAMS**

PSA trained managers own their food safety plans, train staff, and lead audits. Build relationships with external stakeholders. Engage in ongoing education and training to stay in-the-know.

### **FOOD**



#### LOCAL FOOD BRAND PEOPLE TRUST.

HGAP+ Certified. Pack-level traceability from seed to store. Produce lasts for weeks, not days. Zero pesticides. Non-GMO. Minimal food miles.



## Hardware.











# SQR Proprietary Software: Farmer Toolbelt



| SQUARE ROOTS