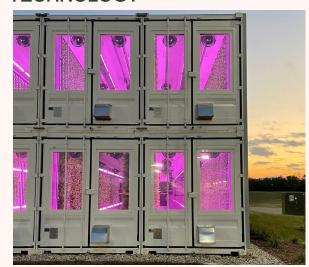

## Hardware.

#### SMART FARM PLATFORM.

Efficient design. Easy maintenance and cleaning. Programmable controls. Lot-code traceability. Batch isolation