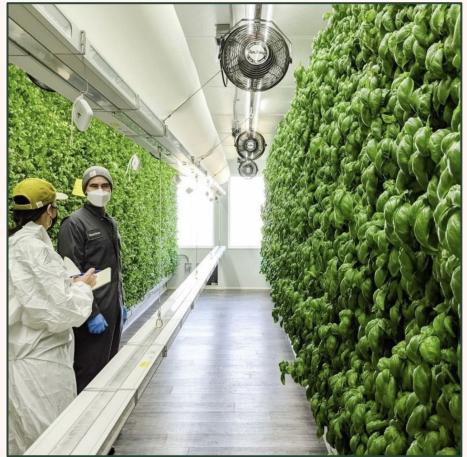

# A Square Roots farm.











# At Square Roots, food safety is entrenched in all aspects of our operation.

## **TECHNOLOGY**



#### SMART FARM PLATFORM.

Efficient design. Easy maintenance and cleaning. Programmable controls. Lot-code traceability. Batch isolation

## **PEOPLE**



#### **EMPOWERED TEAMS**

PSA trained managers own their food safety plans, train staff, and lead audits. Build relationships with external stakeholders. Engage in ongoing education and training to stay in-the-know.

### **FOOD**



#### LOCAL FOOD BRAND PEOPLE TRUST.

HGAP+ Certified. Pack-level traceability from seed to store. Produce lasts for weeks, not days. Zero pesticides. Non-GMO. Minimal food miles.



## Hardware.











# SQR Proprietary Software: Farmer Toolbelt



| SQUARE ROOTS