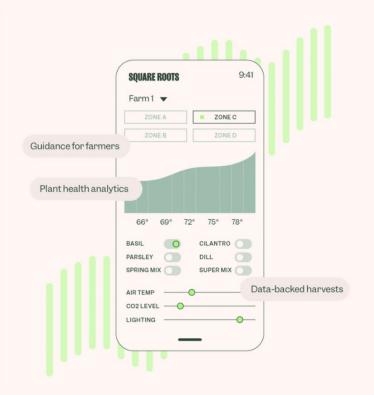

#### SMART FARM PLATFORM.

Efficient design. Easy maintenance and cleaning. Programmable controls. Lot-code traceability. Batch isolation