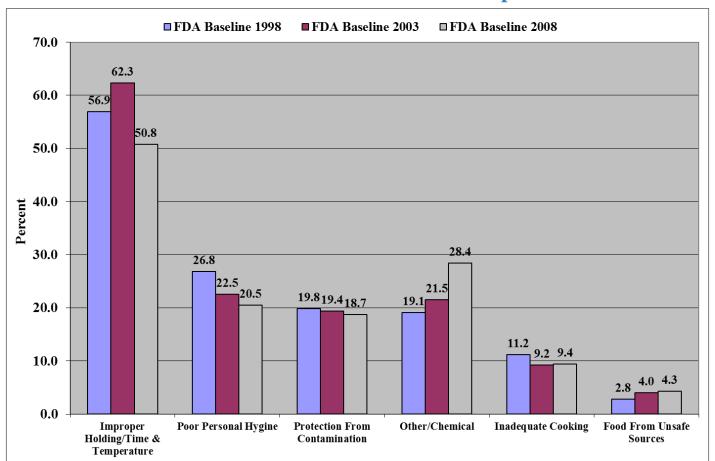

## **Bending the Curve of Foodborne Illness**

Percent Change in Incidence from 2016-2018 to 2019 (U.S.)

| Campylobacter | +13   |
|---------------|-------|
| Salmonella    | +5    |
| STEC          | +34   |
| Shigella      | +7    |
| Yersinia      | +153  |
| Vibrio        | +79   |
| Listeria      | +1    |
| Cyclospora    | +1209 |

Source: CDC FoodNet