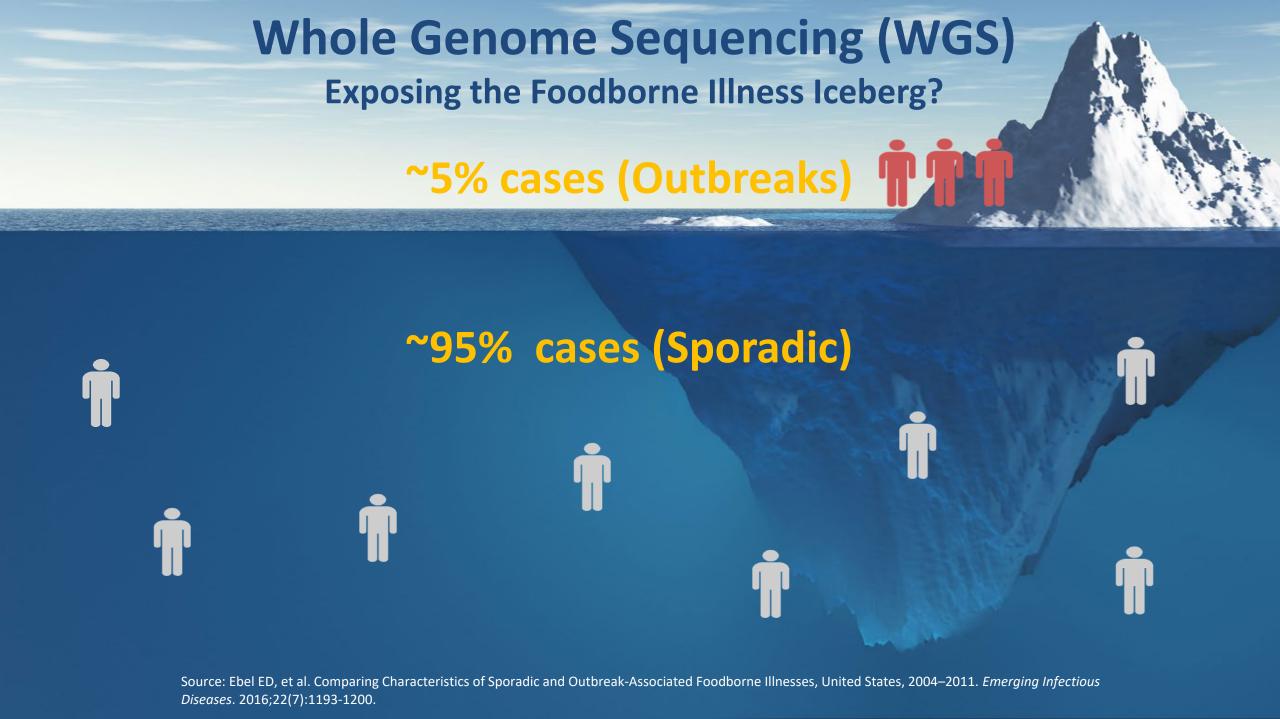

New Era of Smarter Food Safety



@FrankYiannasFDA



# Are we WINNING the battle against foodborne disease?

## **Bending the Curve of Foodborne Illness**

Percent Change in Incidence from 2016-2018 to 2019 (U.S.)

| Campylobacter | +13   |
|---------------|-------|
| Salmonella    | +5    |
| STEC          | +34   |
| Shigella      | +7    |
| Yersinia      | +153  |
| Vibrio        | +79   |
| Listeria      | +1    |
| Cyclospora    | +1209 |



Source: CDC FoodNet









### A Modern Approach for Modern Times



#### **Tech-enabled Traceability**



Smarter Tools and Approaches for Prevention and Outbreak Response







**New Business Models and Retail Modernization** 

**Food Safety Culture** 

# **Proposed Food Traceability Rule**



**Tech-Enabled Traceability** 



Packing House







# Inspection Modernization

"Consistent with FDA's New Era of Smarter Food Safety vision. we plan to further leverage new and emerging technologies an data-driven, predictive analytic approaches to strengthen our compliance oversight work."







## **Online Grocery Shopping**













#### **Grocery Pick-Up**



#### **Home Delivery**



#### **Novel Delivery**









#### **Home Shipping & Meal Kits**









## Fresh Look at Retail

## Retail Food Deli Depa