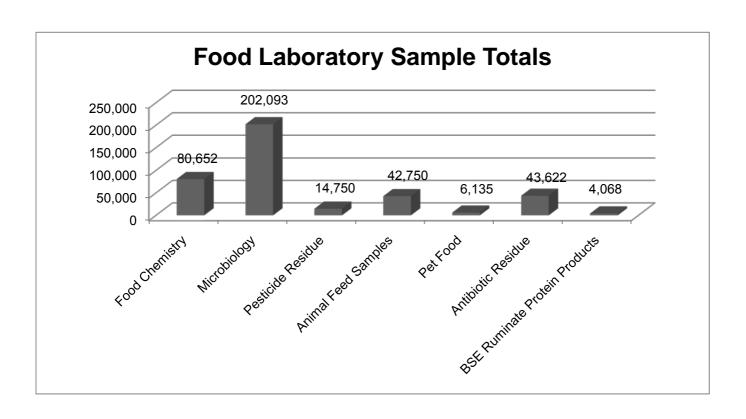

| Analysis                                                                                                                                                                                                                                                                               |                                     | # of Samples Analyzed                                  |
|----------------------------------------------------------------------------------------------------------------------------------------------------------------------------------------------------------------------------------------------------------------------------------------|-------------------------------------|--------------------------------------------------------|
| ☐ Food chemistry                                                                                                                                                                                                                                                                       |                                     | <del></del>                                            |
| Microbiology                                                                                                                                                                                                                                                                           |                                     |                                                        |
| ☐ Pesticide Residue                                                                                                                                                                                                                                                                    |                                     |                                                        |
| ☐ Animal Feed Samples                                                                                                                                                                                                                                                                  |                                     | <del></del>                                            |
| ☐ Pet Food                                                                                                                                                                                                                                                                             |                                     | <del></del>                                            |
| ☐ Antibiotic Residue                                                                                                                                                                                                                                                                   |                                     |                                                        |
| ☐ BSE Ruminant Protein Prod                                                                                                                                                                                                                                                            | ducts                               |                                                        |
| Is your lab accredited? (Check  A2LA accredited  ISO 17025 accredited  Working toward A2LA  Working toward ISO 17025  Not pursuing accreditation  Other (specify):  Does your agency conduct sam  As part of outbreak respons  Food product surveillance s  Environmental surfaces sur | npling and analys<br>se<br>sampling | sis for Listeria monocytogenes? (Check all that apply) |
| Do you enter data in eLexnet?                                                                                                                                                                                                                                                          | Yes□                                | No                                                     |
| Do you participate in FERN?                                                                                                                                                                                                                                                            | Yes□                                | No                                                     |
| Are you an LRN lab?                                                                                                                                                                                                                                                                    | Yes□                                | No.                                                    |
| Section Comments for Food I                                                                                                                                                                                                                                                            | _aboratory:                         |                                                        |

| ENFORCEMENT ACTIONS                                                        |         |
|----------------------------------------------------------------------------|---------|
| Embargo/Seizure/Condemnation                                               | 6,080   |
| Stop Sale                                                                  | 7575    |
| Health Advisories                                                          | 157     |
| Monetary Penalties                                                         | 103,975 |
| License/Permit Revocation                                                  |         |
| • Injunction                                                               | 31      |
| Criminal Prosecutions or Complaints                                        |         |
| Warning Letters                                                            |         |
| Hearings                                                                   |         |
| Closures                                                                   |         |
| Voluntary Destruction/Disposal                                             |         |
| License/Permit Suspension                                                  |         |
| • Other                                                                    |         |
| Total enforcement actions                                                  |         |
| How many food recalls were coordinated and then monitored by your agency?  | •       |
| FOOD LABORATORY                                                            |         |
| Number of Samples Analyzed of:                                             |         |
| Food Chemistry                                                             | 80.652  |
| o Microbiology                                                             |         |
| Pesticide Residue                                                          |         |
| o Animal Feed Samples                                                      |         |
| o Pet Food                                                                 | 6,135   |
| o Antibiotic Residue                                                       | 43,622  |
| BSE Ruminate Protein Products                                              |         |
| <ul> <li>Total number of samples analyzed</li> </ul>                       | 394,070 |
| <ul><li>Is your lab accredited?</li></ul>                                  |         |
| o A2LA                                                                     |         |
| o ISO 17025                                                                |         |
| Working toward A2LA                                                        |         |
| Working toward ISO 17025                                                   |         |
| Not pursuing accreditation                                                 |         |
| o Other                                                                    | 13      |
| Does your agency conduct sampling and analysis for Listeria monocytogenes? | 25      |
| As part of outbreak response                                               |         |
| Food product surveillance sampling                                         |         |
| Environmental surfaces surveillance sampling      None                     |         |
|                                                                            |         |
| Do you enter data in eLexnet?     Yes                                      | 20      |
| o No                                                                       |         |
| Do you participate in FERN?                                                | 13      |
| Yes                                                                        | 30      |
| o No                                                                       |         |
| Are you an LRN lab?                                                        |         |
| o Yes                                                                      | 22      |
| o No                                                                       | 21      |