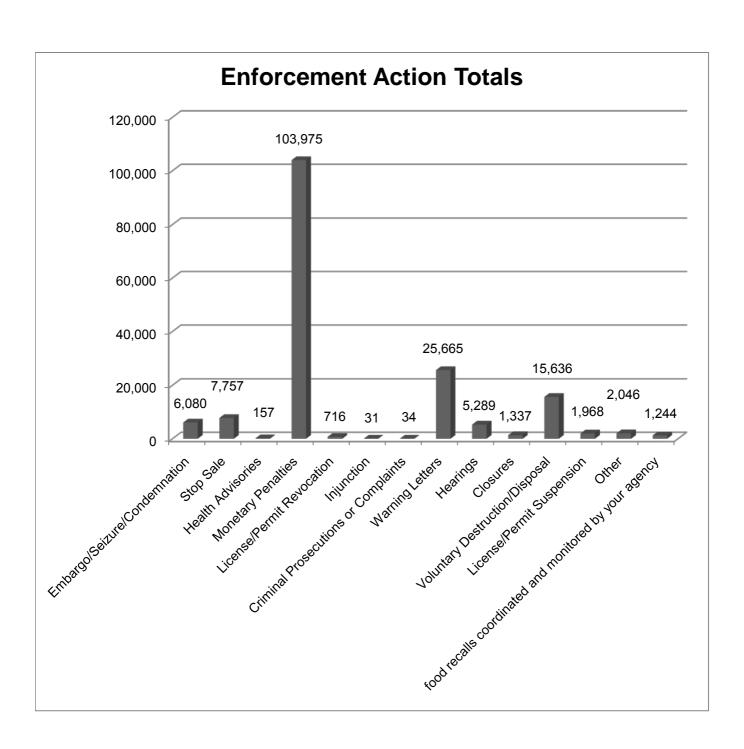

| Has your agency enrolled in the FDA Manufactured Food Regulatory Program Standards? Yes  No  No  No  No  No  No  No  No  No  N |                       |                               |  |  |
|--------------------------------------------------------------------------------------------------------------------------------|-----------------------|-------------------------------|--|--|
| If yes, when did you enroll? Month (Jan-<br>If yes, do you meet Standard #1, Re                                                |                       | 99-2009):<br>No               |  |  |
| Section Comments for Administration, Fu                                                                                        | unding and Personnel: |                               |  |  |
|                                                                                                                                |                       |                               |  |  |
|                                                                                                                                |                       |                               |  |  |
| ENFO                                                                                                                           | RCEMENT ACTIONS       |                               |  |  |
| Please check the enforcement authorities you have data, how many times were they e                                             |                       | the last 12 months for which  |  |  |
| Authority                                                                                                                      | # conducted by agency | # conducted by local agencies |  |  |
| ☐ Embargo/Seizure/Condemnation                                                                                                 |                       |                               |  |  |
| ☐ Stop Sale                                                                                                                    |                       |                               |  |  |
| ☐ Health Advisories                                                                                                            | <del></del>           |                               |  |  |
| ☐ Monetary Penalties                                                                                                           |                       |                               |  |  |
| License/Permit Revocation                                                                                                      |                       |                               |  |  |
| ☐ Injunction                                                                                                                   |                       |                               |  |  |
| ☐ Criminal Prosecutions or Complaints                                                                                          |                       |                               |  |  |
| ☐ Warning Letters                                                                                                              |                       |                               |  |  |
| ☐ Hearings                                                                                                                     |                       |                               |  |  |
| Closures                                                                                                                       |                       |                               |  |  |
| ☐ Voluntary Destruction/Disposal                                                                                               |                       |                               |  |  |
| License/Permit Suspension                                                                                                      |                       |                               |  |  |
| ☐ Other (specify):                                                                                                             |                       |                               |  |  |
| During the last 12 months for which you have data, how many food recalls were coordinated and then monitored by your agency?   |                       |                               |  |  |
| Section Comments for Enforcement Action                                                                                        | ons:                  |                               |  |  |

| ENFORCEMENT ACTIONS                                                        |         |
|----------------------------------------------------------------------------|---------|
| Embargo/Seizure/Condemnation                                               | 6,080   |
| Stop Sale                                                                  | 7575    |
| Health Advisories                                                          | 157     |
| Monetary Penalties                                                         | 103,975 |
| License/Permit Revocation                                                  |         |
| • Injunction                                                               | 31      |
| Criminal Prosecutions or Complaints                                        |         |
| Warning Letters                                                            |         |
| Hearings                                                                   |         |
| Closures                                                                   |         |
| Voluntary Destruction/Disposal                                             |         |
| License/Permit Suspension                                                  |         |
| • Other                                                                    |         |
| Total enforcement actions                                                  |         |
| How many food recalls were coordinated and then monitored by your agency?  | •       |
| FOOD LABORATORY                                                            |         |
| Number of Samples Analyzed of:                                             |         |
| Food Chemistry                                                             | 80.652  |
| o Microbiology                                                             |         |
| Pesticide Residue                                                          |         |
| o Animal Feed Samples                                                      |         |
| o Pet Food                                                                 | 6,135   |
| o Antibiotic Residue                                                       | 43,622  |
| BSE Ruminate Protein Products                                              |         |
| <ul> <li>Total number of samples analyzed</li> </ul>                       | 394,070 |
| <ul><li>Is your lab accredited?</li></ul>                                  |         |
| o A2LA                                                                     |         |
| o ISO 17025                                                                |         |
| Working toward A2LA                                                        |         |
| Working toward ISO 17025                                                   |         |
| Not pursuing accreditation                                                 |         |
| o Other                                                                    | 13      |
| Does your agency conduct sampling and analysis for Listeria monocytogenes? | 25      |
| As part of outbreak response                                               |         |
| Food product surveillance sampling                                         |         |
| Environmental surfaces surveillance sampling      None                     |         |
|                                                                            |         |
| Do you enter data in eLexnet?     Yes                                      | 20      |
| o No                                                                       |         |
| Do you participate in FERN?                                                | 13      |
| Yes                                                                        | 30      |
| o No                                                                       |         |
| Are you an LRN lab?                                                        |         |
| o Yes                                                                      | 22      |
| o No                                                                       | 21      |