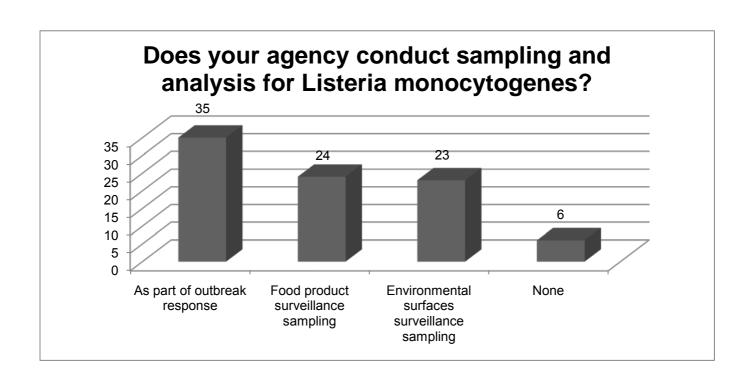

| ENFORCEMENT ACTIONS                                                        |         |
|----------------------------------------------------------------------------|---------|
| Embargo/Seizure/Condemnation                                               | 6,080   |
| Stop Sale                                                                  | 7575    |
| Health Advisories                                                          | 157     |
| Monetary Penalties                                                         | 103,975 |
| License/Permit Revocation                                                  |         |
| • Injunction                                                               | 31      |
| Criminal Prosecutions or Complaints                                        |         |
| Warning Letters                                                            |         |
| Hearings                                                                   |         |
| Closures                                                                   |         |
| Voluntary Destruction/Disposal                                             |         |
| License/Permit Suspension                                                  |         |
| • Other                                                                    |         |
| Total enforcement actions                                                  |         |
| How many food recalls were coordinated and then monitored by your agency?  | •       |
| FOOD LABORATORY                                                            |         |
| Number of Samples Analyzed of:                                             |         |
| Food Chemistry                                                             | 80.652  |
| o Microbiology                                                             |         |
| Pesticide Residue                                                          |         |
| o Animal Feed Samples                                                      |         |
| o Pet Food                                                                 | 6,135   |
| o Antibiotic Residue                                                       | 43,622  |
| BSE Ruminate Protein Products                                              |         |
| <ul> <li>Total number of samples analyzed</li> </ul>                       | 394,070 |
| <ul><li>Is your lab accredited?</li></ul>                                  |         |
| o A2LA                                                                     |         |
| o ISO 17025                                                                |         |
| Working toward A2LA                                                        |         |
| Working toward ISO 17025                                                   |         |
| Not pursuing accreditation                                                 |         |
| o Other                                                                    | 13      |
| Does your agency conduct sampling and analysis for Listeria monocytogenes? | 25      |
| As part of outbreak response                                               |         |
| Food product surveillance sampling                                         |         |
| Environmental surfaces surveillance sampling      None                     |         |
|                                                                            |         |
| Do you enter data in eLexnet?     Yes                                      | 20      |
| o No                                                                       |         |
| Do you participate in FERN?                                                | 13      |
| Yes                                                                        | 30      |
| o No                                                                       |         |
| Are you an LRN lab?                                                        |         |
| o Yes                                                                      | 22      |
| o No                                                                       | 21      |