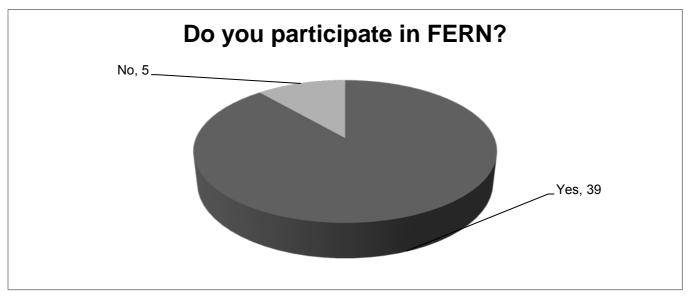

| Analysis                                                                                                                                                                                                                                                                               |                                     | # of Samples Analyzed                                  |
|----------------------------------------------------------------------------------------------------------------------------------------------------------------------------------------------------------------------------------------------------------------------------------------|-------------------------------------|--------------------------------------------------------|
| ☐ Food chemistry                                                                                                                                                                                                                                                                       |                                     | <del></del>                                            |
| Microbiology                                                                                                                                                                                                                                                                           |                                     |                                                        |
| ☐ Pesticide Residue                                                                                                                                                                                                                                                                    |                                     |                                                        |
| ☐ Animal Feed Samples                                                                                                                                                                                                                                                                  |                                     | <del></del>                                            |
| ☐ Pet Food                                                                                                                                                                                                                                                                             |                                     | <del></del>                                            |
| ☐ Antibiotic Residue                                                                                                                                                                                                                                                                   |                                     |                                                        |
| ☐ BSE Ruminant Protein Prod                                                                                                                                                                                                                                                            | ducts                               |                                                        |
| Is your lab accredited? (Check  A2LA accredited  ISO 17025 accredited  Working toward A2LA  Working toward ISO 17025  Not pursuing accreditation  Other (specify):  Does your agency conduct sam  As part of outbreak respons  Food product surveillance s  Environmental surfaces sur | npling and analys<br>se<br>sampling | sis for Listeria monocytogenes? (Check all that apply) |
| Do you enter data in eLexnet?                                                                                                                                                                                                                                                          | Yes□                                | No                                                     |
| Do you participate in FERN?                                                                                                                                                                                                                                                            | Yes□                                | No                                                     |
| Are you an LRN lab?                                                                                                                                                                                                                                                                    | Yes□                                | No.                                                    |
| Section Comments for Food I                                                                                                                                                                                                                                                            | _aboratory:                         |                                                        |

| ENFORCEMENT ACTIONS                                                        |         |
|----------------------------------------------------------------------------|---------|
| Embargo/Seizure/Condemnation                                               | 6,080   |
| Stop Sale                                                                  | 7575    |
| Health Advisories                                                          | 157     |
| Monetary Penalties                                                         | 103,975 |
| License/Permit Revocation                                                  |         |
| • Injunction                                                               | 31      |
| Criminal Prosecutions or Complaints                                        |         |
| Warning Letters                                                            |         |
| Hearings                                                                   |         |
| Closures                                                                   |         |
| Voluntary Destruction/Disposal                                             |         |
| License/Permit Suspension                                                  |         |
| • Other                                                                    |         |
| Total enforcement actions                                                  |         |
| How many food recalls were coordinated and then monitored by your agency?  | •       |
| FOOD LABORATORY                                                            |         |
| Number of Samples Analyzed of:                                             |         |
| Food Chemistry                                                             | 80.652  |
| o Microbiology                                                             |         |
| Pesticide Residue                                                          |         |
| o Animal Feed Samples                                                      |         |
| o Pet Food                                                                 | 6,135   |
| o Antibiotic Residue                                                       | 43,622  |
| BSE Ruminate Protein Products                                              |         |
| <ul> <li>Total number of samples analyzed</li> </ul>                       | 394,070 |
| <ul><li>Is your lab accredited?</li></ul>                                  |         |
| o A2LA                                                                     |         |
| o ISO 17025                                                                |         |
| Working toward A2LA                                                        |         |
| Working toward ISO 17025                                                   |         |
| Not pursuing accreditation                                                 |         |
| o Other                                                                    | 13      |
| Does your agency conduct sampling and analysis for Listeria monocytogenes? | 25      |
| As part of outbreak response                                               |         |
| Food product surveillance sampling                                         |         |
| Environmental surfaces surveillance sampling      None                     |         |
|                                                                            |         |
| Do you enter data in eLexnet?     Yes                                      | 20      |
| o No                                                                       |         |
| Do you participate in FERN?                                                | 13      |
| Yes                                                                        | 30      |
| o No                                                                       |         |
| Are you an LRN lab?                                                        |         |
| o Yes                                                                      | 22      |
| o No                                                                       | 21      |