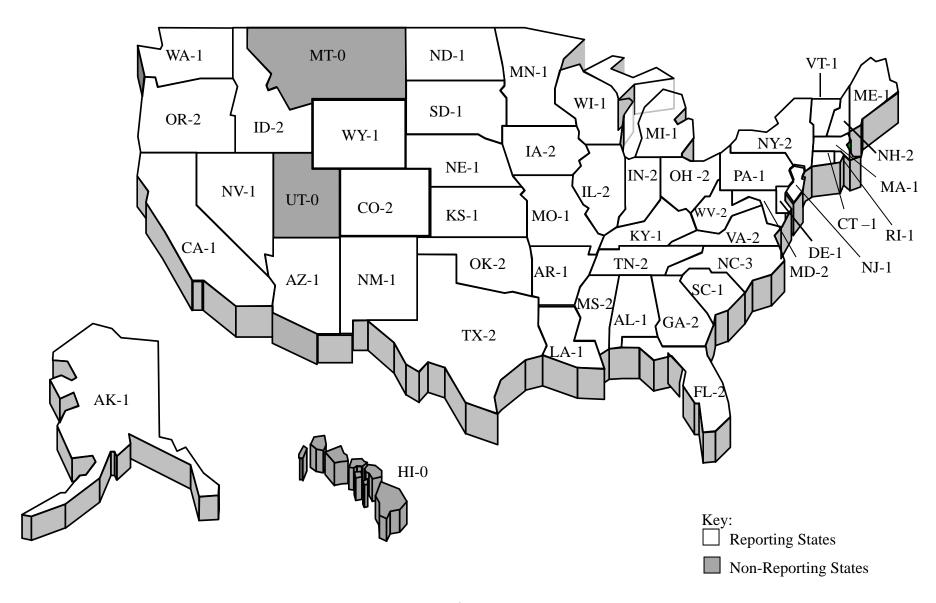

- Utilizing the FDA Directory of Regulatory Officials, a message from AFDO was
  submitted to state agency program managers in the fields of food safety, meat, dairy,
  retail food, animal feed, animal health, epidemiology, and laboratory services. Where
  possible, program managers were asked to compile agency data from all food protection
  disciplines into one survey form. An electronic version of the survey was provided with
  directions on how the survey was to be completed.
- Outreach and promotion was conducted with other government regulatory associations that also represent state and local officials. These associations agreed to promote the survey through newsletters and other communications with their membership.
- Completed survey forms were submitted to the AFDO office where the data was compiled. Follow up for clarification of any submitted data was accomplished by contacting the agency representatives identified on the survey form.
- Other sources of data were obtained through federal agencies and FDA Cooperative Programs (shellfish and dairy). This data was compiled as well.
- A total of 64 survey forms, representing 47 of the 50 states were received. Many responders represented more than one agency within their Department (i.e. Dairy, Food, Meat, Animal Feed).
- Where possible, state responders provided inspection and investigation number estimates
  for local government jurisdictions. In many cases, the state responders were unable to
  provide these numbers.
- AFDO has taken extreme care to make sure that no submitted data was duplicated in the survey.

Inspections performed – 4,619,256 Investigations conducted – 55,882 Samples collected and tested – 394,070 Recalls coordinated – 1,244

In addition to posting these results on the AFDO and FDA websites, AFDO is preparing survey booklets that contain all the quantitative accounts for reporting agencies. Of the 50 states, 47 participated in this survey.