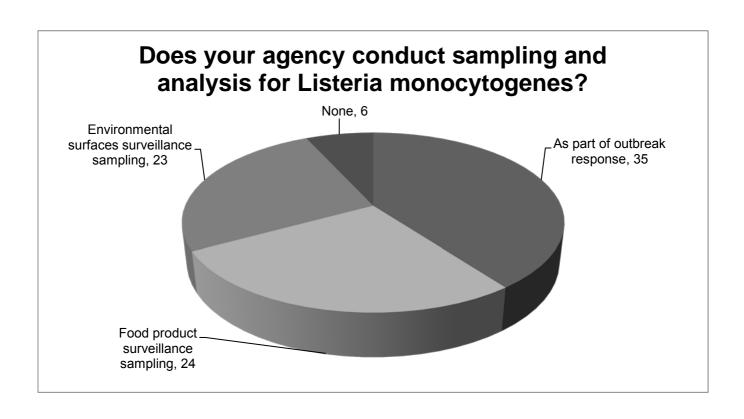

| Analysis                                                                                                                                                                                                                                                                               |                                     | # of Samples Analyzed                                  |
|----------------------------------------------------------------------------------------------------------------------------------------------------------------------------------------------------------------------------------------------------------------------------------------|-------------------------------------|--------------------------------------------------------|
| ☐ Food chemistry                                                                                                                                                                                                                                                                       |                                     | <del></del>                                            |
| Microbiology                                                                                                                                                                                                                                                                           |                                     |                                                        |
| ☐ Pesticide Residue                                                                                                                                                                                                                                                                    |                                     |                                                        |
| ☐ Animal Feed Samples                                                                                                                                                                                                                                                                  |                                     | <del></del>                                            |
| ☐ Pet Food                                                                                                                                                                                                                                                                             |                                     | <del></del>                                            |
| ☐ Antibiotic Residue                                                                                                                                                                                                                                                                   |                                     |                                                        |
| ☐ BSE Ruminant Protein Prod                                                                                                                                                                                                                                                            | ducts                               |                                                        |
| Is your lab accredited? (Check  A2LA accredited  ISO 17025 accredited  Working toward A2LA  Working toward ISO 17025  Not pursuing accreditation  Other (specify):  Does your agency conduct sam  As part of outbreak respons  Food product surveillance s  Environmental surfaces sur | npling and analys<br>se<br>sampling | sis for Listeria monocytogenes? (Check all that apply) |
| Do you enter data in eLexnet?                                                                                                                                                                                                                                                          | Yes□                                | No                                                     |
| Do you participate in FERN?                                                                                                                                                                                                                                                            | Yes□                                | No                                                     |
| Are you an LRN lab?                                                                                                                                                                                                                                                                    | Yes□                                | No.                                                    |
| Section Comments for Food I                                                                                                                                                                                                                                                            | _aboratory:                         |                                                        |

| ENFORCEMENT ACTIONS                                                        |         |
|----------------------------------------------------------------------------|---------|
| Embargo/Seizure/Condemnation                                               | 6,080   |
| Stop Sale                                                                  | 7575    |
| Health Advisories                                                          | 157     |
| Monetary Penalties                                                         | 103,975 |
| License/Permit Revocation                                                  |         |
| • Injunction                                                               | 31      |
| Criminal Prosecutions or Complaints                                        |         |
| Warning Letters                                                            |         |
| Hearings                                                                   |         |
| Closures                                                                   |         |
| Voluntary Destruction/Disposal                                             |         |
| License/Permit Suspension                                                  |         |
| • Other                                                                    |         |
| Total enforcement actions                                                  |         |
| How many food recalls were coordinated and then monitored by your agency?  | •       |
| FOOD LABORATORY                                                            |         |
| Number of Samples Analyzed of:                                             |         |
| Food Chemistry                                                             | 80.652  |
| o Microbiology                                                             |         |
| Pesticide Residue                                                          |         |
| o Animal Feed Samples                                                      |         |
| o Pet Food                                                                 | 6,135   |
| o Antibiotic Residue                                                       | 43,622  |
| BSE Ruminate Protein Products                                              |         |
| <ul> <li>Total number of samples analyzed</li> </ul>                       | 394,070 |
| <ul><li>Is your lab accredited?</li></ul>                                  |         |
| o A2LA                                                                     |         |
| o ISO 17025                                                                |         |
| Working toward A2LA                                                        |         |
| Working toward ISO 17025                                                   |         |
| Not pursuing accreditation                                                 |         |
| o Other                                                                    | 13      |
| Does your agency conduct sampling and analysis for Listeria monocytogenes? | 25      |
| As part of outbreak response                                               |         |
| Food product surveillance sampling                                         |         |
| Environmental surfaces surveillance sampling      None                     |         |
|                                                                            |         |
| Do you enter data in eLexnet?     Yes                                      | 20      |
| o No                                                                       |         |
| Do you participate in FERN?                                                | 13      |
| Yes                                                                        | 30      |
| o No                                                                       |         |
| Are you an LRN lab?                                                        |         |
| o Yes                                                                      | 22      |
| o No                                                                       | 21      |