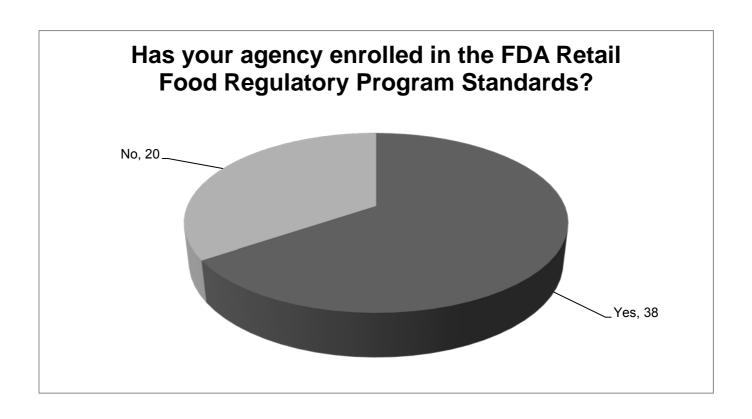

### **ADMINISTRATION, FUNDING and PERSONNEL**

| Can your agency receive complaints electronically via email, your website, etc? Yes No                                                                                                                                                                                                   |  |  |  |
|------------------------------------------------------------------------------------------------------------------------------------------------------------------------------------------------------------------------------------------------------------------------------------------|--|--|--|
| Do inspectors utilize field computers/tablets when conducting inspections?  Yes No                                                                                                                                                                                                       |  |  |  |
| Do you maintain an active current inventory of regulated establishments? Yes ☐ No ☐                                                                                                                                                                                                      |  |  |  |
| Do you maintain an inventory of unlicensed establishments? Yes ☐ No ☐                                                                                                                                                                                                                    |  |  |  |
| Total number of licensed/permitted establishments                                                                                                                                                                                                                                        |  |  |  |
| Total number of food establishments regulated                                                                                                                                                                                                                                            |  |  |  |
| How is your food safety program funded (by %) Fees:% Other:%                                                                                                                                                                                                                             |  |  |  |
| Grants:% Federally Funded:%                                                                                                                                                                                                                                                              |  |  |  |
| How many full time equivalents (FTEs) dedicated to food safety inspection and investigation does your agency employ?                                                                                                                                                                     |  |  |  |
| Field level (excluding labs)                                                                                                                                                                                                                                                             |  |  |  |
| Administrative and support                                                                                                                                                                                                                                                               |  |  |  |
| What is your entry level educational requirement for Field Inspectors or Investigators (Check Minimum Level)  High School 2-Year Degree Other (specify):                                                                                                                                 |  |  |  |
| What training do you require for your Field Inspectors or Investigators? (Check all that apply)  Entry Level Training State sponsored programs  On The Job Training FDA Standardization  ORA-U Other (specify):                                                                          |  |  |  |
| Do you require Continuing Education for Field Inspectors or Investigators? Yes ☐ No ☐                                                                                                                                                                                                    |  |  |  |
| Do you require Field Inspectors or Investigators to be credentialed? (Check all that apply)  •State based registration (such as a Sanitarian or similar) Yes No  •National certification (such as NEHA RS or REHS or similar) Yes No  •FDA Credentialed Yes No  •FDA Commissioned Yes No |  |  |  |
| Has your agency enrolled in the FDA Retail Food Regulatory Program Standards?  Yes No  If yes, when did you enroll? Month (Jan-Dec):  Year (1999-2009):  If yes, do you meet Standard #1, Regulatory Foundation? Yes                                                                     |  |  |  |

Has your agency enrolled in the FDA Retail Food Regulatory Program Standards?

Has your agency enrolled in the FDA Manufactured Food Regulatory Program Standards?

 This survey demonstrates a real commitment to food safety at the state and local level, but it is the intangible activities that routinely occur here that should not be overlooked – the innovative efforts to gain industry compliance, the interactions of the agencies with industry and consumers, the promptness of strong enforcement actions. These are all elements that state and local governments employ to protect their citizens. They exhibit dedication and diligence to assure food safety.