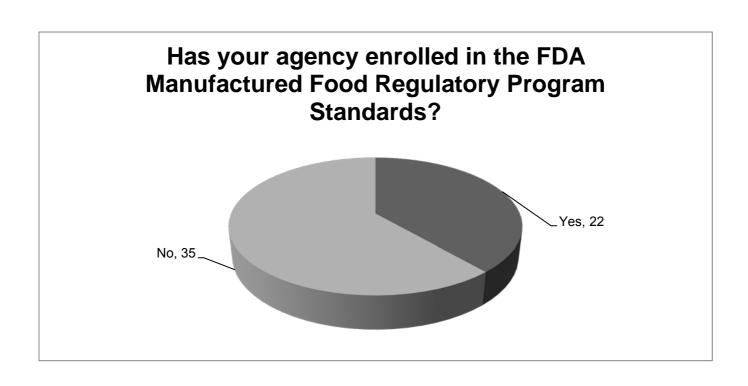

| Has your agency enrolled in the FDA Manufactured Food Regulatory Program Standards? Yes  No  No  No  No  No  No  No  No  No  N |                       |                               |  |  |
|--------------------------------------------------------------------------------------------------------------------------------|-----------------------|-------------------------------|--|--|
| If yes, when did you enroll? Month (Jan-<br>If yes, do you meet Standard #1, Re                                                |                       | 99-2009):<br>No               |  |  |
| Section Comments for Administration, Fu                                                                                        | unding and Personnel: |                               |  |  |
|                                                                                                                                |                       |                               |  |  |
|                                                                                                                                |                       |                               |  |  |
| ENFO                                                                                                                           | RCEMENT ACTIONS       |                               |  |  |
| Please check the enforcement authorities you have data, how many times were they e                                             |                       | the last 12 months for which  |  |  |
| Authority                                                                                                                      | # conducted by agency | # conducted by local agencies |  |  |
| ☐ Embargo/Seizure/Condemnation                                                                                                 |                       |                               |  |  |
| ☐ Stop Sale                                                                                                                    |                       |                               |  |  |
| ☐ Health Advisories                                                                                                            | <del></del>           |                               |  |  |
| ☐ Monetary Penalties                                                                                                           |                       |                               |  |  |
| License/Permit Revocation                                                                                                      |                       |                               |  |  |
| ☐ Injunction                                                                                                                   |                       |                               |  |  |
| ☐ Criminal Prosecutions or Complaints                                                                                          |                       |                               |  |  |
| ☐ Warning Letters                                                                                                              |                       |                               |  |  |
| ☐ Hearings                                                                                                                     |                       |                               |  |  |
| Closures                                                                                                                       |                       |                               |  |  |
| ☐ Voluntary Destruction/Disposal                                                                                               |                       |                               |  |  |
| License/Permit Suspension                                                                                                      |                       |                               |  |  |
| ☐ Other (specify):                                                                                                             |                       |                               |  |  |
| During the last 12 months for which you have data, how many food recalls were coordinated and then monitored by your agency?   |                       |                               |  |  |
| Section Comments for Enforcement Action                                                                                        | ons:                  |                               |  |  |

Has your agency enrolled in the FDA Retail Food Regulatory Program Standards?

Has your agency enrolled in the FDA Manufactured Food Regulatory Program Standards?

 This survey demonstrates a real commitment to food safety at the state and local level, but it is the intangible activities that routinely occur here that should not be overlooked – the innovative efforts to gain industry compliance, the interactions of the agencies with industry and consumers, the promptness of strong enforcement actions. These are all elements that state and local governments employ to protect their citizens. They exhibit dedication and diligence to assure food safety.