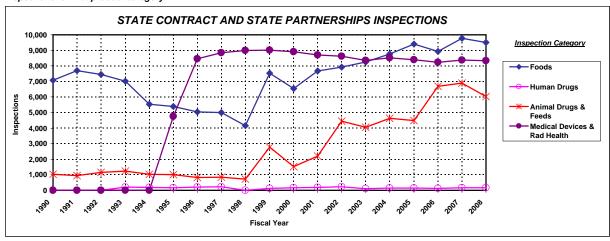

| •     | Food     | Laboratory                                                |     |
|-------|----------|-----------------------------------------------------------|-----|
|       | 0        | Table 1 of 4                                              | 113 |
|       | 0        | Table 2 of 4                                              | 118 |
|       | 0        | Table 3 of 4                                              | 122 |
|       | 0        | Table 4 of 4                                              | 127 |
|       | 0        | Graphs                                                    | 131 |
|       |          |                                                           |     |
| •     | Food     | Defense                                                   |     |
|       | 0        | Table 1 of 2                                              | 135 |
|       | 0        | Table 2 of 2                                              | 143 |
|       | 0        | Graphs                                                    | 149 |
| •     | Admi     | nistrative, Funding, and Personnel                        |     |
|       | 0        | Table 1 of 5                                              | 150 |
|       | 0        | Table 2 of 5                                              | 157 |
|       | 0        | Table 3 of 5                                              | 164 |
|       | 0        | Table 4 of 5                                              |     |
|       | 0        | Table 5 of 5                                              |     |
|       | 0        | Graphs                                                    | 185 |
|       | Inched   | etion Data Obtained From Federal Agencies                 |     |
| _     | mspcc    | Table 1 of 1                                              | 192 |
|       | O        | Tuble 1 of 1                                              | 172 |
| •     | FDA      | Graph: Domestic Establishment Inspections by Program Area | 193 |
| •     | FDA      | Chart: State Inspections                                  | 194 |
| •     | FDA      | Chart: FDA Inspections                                    | 195 |
| AFDC  | ) Missio | on Statement                                              | 196 |
| 0     |          |                                                           |     |
| An AF | DO Vi    | sion: Integrating the Food Safety System                  | 197 |
| Organ | izationa | al Information                                            | 200 |
|       |          |                                                           |     |