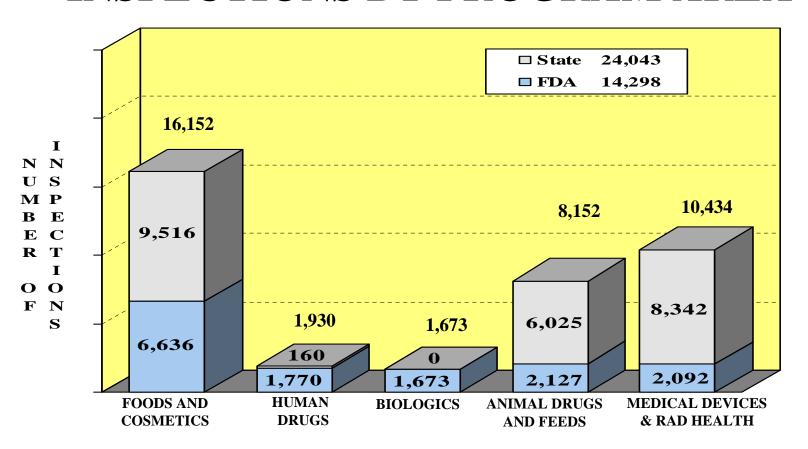

#### **INSPECTIONS PERFORMED** Dairy Plants 5,704 Small Animal Slaughterhouses 8.775 BSE Inspections 6,424 Rendering Plants 847 Farm Production (GAPs)......595 Shell Eag Plants 6.362 INSPECTION DATA OBTAINED FROM FEDERAL AGENCIES The following statistics represent all 50 states. Food Inspections for FDA<sup>1</sup> (FDA Contract)......9,516 0 <sup>2</sup>=Data courtesy of the U.S. Department of Agriculture Total Inspections (including data from federal agencies).......................4,619,256