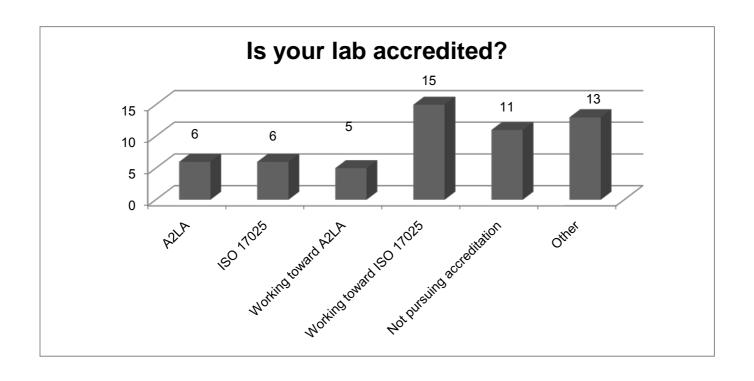

| ENFORCEMENT ACTIONS                                                        |         |
|----------------------------------------------------------------------------|---------|
| Embargo/Seizure/Condemnation                                               | 6,080   |
| Stop Sale                                                                  | 7575    |
| Health Advisories                                                          | 157     |
| Monetary Penalties                                                         | 103,975 |
| License/Permit Revocation                                                  |         |
| • Injunction                                                               | 31      |
| Criminal Prosecutions or Complaints                                        |         |
| Warning Letters                                                            |         |
| Hearings                                                                   |         |
| Closures                                                                   |         |
| Voluntary Destruction/Disposal                                             |         |
| License/Permit Suspension                                                  |         |
| • Other                                                                    |         |
| Total enforcement actions                                                  |         |
| How many food recalls were coordinated and then monitored by your agency?  | •       |
| FOOD LABORATORY                                                            |         |
| Number of Samples Analyzed of:                                             |         |
| Food Chemistry                                                             | 80.652  |
| o Microbiology                                                             |         |
| Pesticide Residue                                                          |         |
| o Animal Feed Samples                                                      |         |
| o Pet Food                                                                 | 6,135   |
| o Antibiotic Residue                                                       | 43,622  |
| BSE Ruminate Protein Products                                              |         |
| <ul> <li>Total number of samples analyzed</li> </ul>                       | 394,070 |
| <ul><li>Is your lab accredited?</li></ul>                                  |         |
| o A2LA                                                                     |         |
| o ISO 17025                                                                |         |
| Working toward A2LA                                                        |         |
| Working toward ISO 17025                                                   |         |
| Not pursuing accreditation                                                 |         |
| o Other                                                                    | 13      |
| Does your agency conduct sampling and analysis for Listeria monocytogenes? | 25      |
| As part of outbreak response                                               |         |
| Food product surveillance sampling                                         |         |
| Environmental surfaces surveillance sampling      None                     |         |
|                                                                            |         |
| Do you enter data in eLexnet?     Yes                                      | 20      |
| o No                                                                       |         |
| Do you participate in FERN?                                                | 13      |
| Yes                                                                        | 30      |
| o No                                                                       |         |
| Are you an LRN lab?                                                        |         |
| o Yes                                                                      | 22      |
| o No                                                                       | 21      |