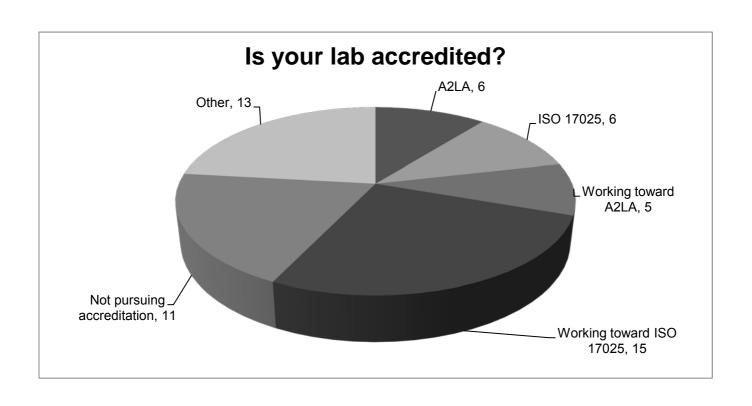

| ENFORCEMENT ACTIONS                                                        |         |
|----------------------------------------------------------------------------|---------|
| Embargo/Seizure/Condemnation                                               | 6,080   |
| Stop Sale                                                                  | 7575    |
| Health Advisories                                                          | 157     |
| Monetary Penalties                                                         | 103,975 |
| License/Permit Revocation                                                  |         |
| • Injunction                                                               | 31      |
| Criminal Prosecutions or Complaints                                        |         |
| Warning Letters                                                            |         |
| Hearings                                                                   |         |
| Closures                                                                   |         |
| Voluntary Destruction/Disposal                                             |         |
| License/Permit Suspension                                                  |         |
| • Other                                                                    |         |
| Total enforcement actions                                                  |         |
| How many food recalls were coordinated and then monitored by your agency?  | •       |
| FOOD LABORATORY                                                            |         |
| Number of Samples Analyzed of:                                             |         |
| Food Chemistry                                                             | 80.652  |
| o Microbiology                                                             |         |
| Pesticide Residue                                                          |         |
| o Animal Feed Samples                                                      |         |
| o Pet Food                                                                 | 6,135   |
| o Antibiotic Residue                                                       | 43,622  |
| BSE Ruminate Protein Products                                              |         |
| <ul> <li>Total number of samples analyzed</li> </ul>                       | 394,070 |
| <ul><li>Is your lab accredited?</li></ul>                                  |         |
| o A2LA                                                                     |         |
| o ISO 17025                                                                |         |
| Working toward A2LA                                                        |         |
| Working toward ISO 17025                                                   |         |
| Not pursuing accreditation                                                 |         |
| o Other                                                                    | 13      |
| Does your agency conduct sampling and analysis for Listeria monocytogenes? | 25      |
| As part of outbreak response                                               |         |
| Food product surveillance sampling                                         |         |
| Environmental surfaces surveillance sampling      None                     |         |
|                                                                            |         |
| Do you enter data in eLexnet?     Yes                                      | 20      |
| o No                                                                       |         |
| Do you participate in FERN?                                                | 13      |
| Yes                                                                        | 30      |
| o No                                                                       |         |
| Are you an LRN lab?                                                        |         |
| o Yes                                                                      | 22      |
| o No                                                                       | 21      |