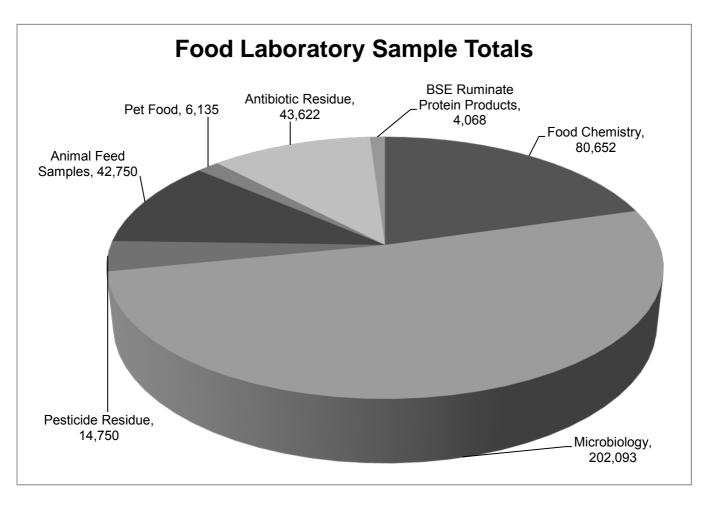

| ENFORCEMENT ACTIONS                                                        |         |
|----------------------------------------------------------------------------|---------|
| Embargo/Seizure/Condemnation                                               | 6,080   |
| Stop Sale                                                                  | 7575    |
| Health Advisories                                                          | 157     |
| Monetary Penalties                                                         | 103,975 |
| License/Permit Revocation                                                  |         |
| • Injunction                                                               | 31      |
| Criminal Prosecutions or Complaints                                        |         |
| Warning Letters                                                            |         |
| Hearings                                                                   |         |
| Closures                                                                   |         |
| Voluntary Destruction/Disposal                                             |         |
| License/Permit Suspension                                                  |         |
| • Other                                                                    |         |
| Total enforcement actions                                                  |         |
| How many food recalls were coordinated and then monitored by your agency?  | •       |
| FOOD LABORATORY                                                            |         |
| Number of Samples Analyzed of:                                             |         |
| Food Chemistry                                                             | 80.652  |
| o Microbiology                                                             |         |
| Pesticide Residue                                                          |         |
| o Animal Feed Samples                                                      |         |
| o Pet Food                                                                 | 6,135   |
| o Antibiotic Residue                                                       | 43,622  |
| BSE Ruminate Protein Products                                              |         |
| <ul> <li>Total number of samples analyzed</li> </ul>                       | 394,070 |
| <ul><li>Is your lab accredited?</li></ul>                                  |         |
| o A2LA                                                                     |         |
| o ISO 17025                                                                |         |
| Working toward A2LA                                                        |         |
| Working toward ISO 17025                                                   |         |
| Not pursuing accreditation                                                 |         |
| o Other                                                                    | 13      |
| Does your agency conduct sampling and analysis for Listeria monocytogenes? | 25      |
| As part of outbreak response                                               |         |
| Food product surveillance sampling                                         |         |
| Environmental surfaces surveillance sampling      None                     |         |
|                                                                            |         |
| Do you enter data in eLexnet?     Yes                                      | 20      |
| o No                                                                       |         |
| Do you participate in FERN?                                                | 13      |
| Yes                                                                        | 30      |
| o No                                                                       |         |
| Are you an LRN lab?                                                        |         |
| o Yes                                                                      | 22      |
| o No                                                                       | 21      |