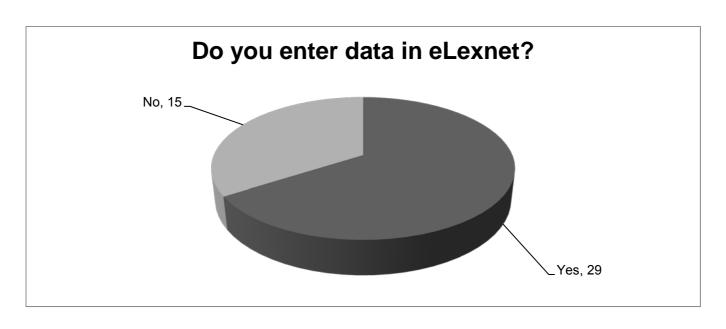

| Analysis                                                                                                                                                                                                                                                                               |                                     | # of Samples Analyzed                                  |
|----------------------------------------------------------------------------------------------------------------------------------------------------------------------------------------------------------------------------------------------------------------------------------------|-------------------------------------|--------------------------------------------------------|
| ☐ Food chemistry                                                                                                                                                                                                                                                                       |                                     | <del></del>                                            |
| Microbiology                                                                                                                                                                                                                                                                           |                                     |                                                        |
| ☐ Pesticide Residue                                                                                                                                                                                                                                                                    |                                     |                                                        |
| ☐ Animal Feed Samples                                                                                                                                                                                                                                                                  |                                     | <del></del>                                            |
| ☐ Pet Food                                                                                                                                                                                                                                                                             |                                     | <del></del>                                            |
| ☐ Antibiotic Residue                                                                                                                                                                                                                                                                   |                                     |                                                        |
| ☐ BSE Ruminant Protein Prod                                                                                                                                                                                                                                                            | ducts                               |                                                        |
| Is your lab accredited? (Check  A2LA accredited  ISO 17025 accredited  Working toward A2LA  Working toward ISO 17025  Not pursuing accreditation  Other (specify):  Does your agency conduct sam  As part of outbreak respons  Food product surveillance s  Environmental surfaces sur | npling and analys<br>se<br>sampling | sis for Listeria monocytogenes? (Check all that apply) |
| Do you enter data in eLexnet?                                                                                                                                                                                                                                                          | Yes□                                | No                                                     |
| Do you participate in FERN?                                                                                                                                                                                                                                                            | Yes□                                | No                                                     |
| Are you an LRN lab?                                                                                                                                                                                                                                                                    | Yes□                                | No.                                                    |
| Section Comments for Food I                                                                                                                                                                                                                                                            | _aboratory:                         |                                                        |

| ENFORCEMENT ACTIONS                                                        |         |
|----------------------------------------------------------------------------|---------|
| Embargo/Seizure/Condemnation                                               | 6,080   |
| Stop Sale                                                                  | 7575    |
| Health Advisories                                                          | 157     |
| Monetary Penalties                                                         | 103,975 |
| License/Permit Revocation                                                  |         |
| • Injunction                                                               | 31      |
| Criminal Prosecutions or Complaints                                        |         |
| Warning Letters                                                            |         |
| Hearings                                                                   |         |
| Closures                                                                   |         |
| Voluntary Destruction/Disposal                                             |         |
| License/Permit Suspension                                                  |         |
| • Other                                                                    |         |
| Total enforcement actions                                                  |         |
| How many food recalls were coordinated and then monitored by your agency?  | •       |
| FOOD LABORATORY                                                            |         |
| Number of Samples Analyzed of:                                             |         |
| Food Chemistry                                                             | 80.652  |
| o Microbiology                                                             |         |
| Pesticide Residue                                                          |         |
| o Animal Feed Samples                                                      |         |
| o Pet Food                                                                 | 6,135   |
| o Antibiotic Residue                                                       | 43,622  |
| BSE Ruminate Protein Products                                              |         |
| <ul> <li>Total number of samples analyzed</li> </ul>                       | 394,070 |
| <ul><li>Is your lab accredited?</li></ul>                                  |         |
| o A2LA                                                                     |         |
| o ISO 17025                                                                |         |
| Working toward A2LA                                                        |         |
| Working toward ISO 17025                                                   |         |
| Not pursuing accreditation                                                 |         |
| o Other                                                                    | 13      |
| Does your agency conduct sampling and analysis for Listeria monocytogenes? | 25      |
| As part of outbreak response                                               |         |
| Food product surveillance sampling                                         |         |
| Environmental surfaces surveillance sampling      None                     |         |
|                                                                            |         |
| Do you enter data in eLexnet?     Yes                                      | 20      |
| o No                                                                       |         |
| Do you participate in FERN?                                                | 13      |
| Yes                                                                        | 30      |
| o No                                                                       |         |
| Are you an LRN lab?                                                        |         |
| o Yes                                                                      | 22      |
| o No                                                                       | 21      |