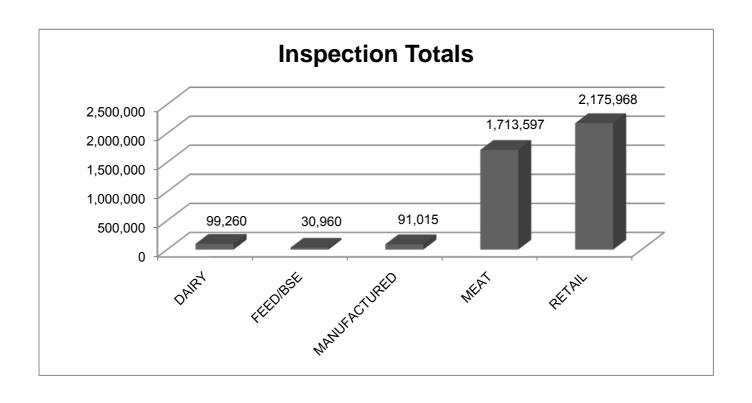

#### **INSPECTIONS PERFORMED** Dairy Plants 5,704 Small Animal Slaughterhouses 8.775 BSE Inspections 6,424 Rendering Plants 847 Farm Production (GAPs)......595 Shell Eag Plants 6.362 INSPECTION DATA OBTAINED FROM FEDERAL AGENCIES The following statistics represent all 50 states. Food Inspections for FDA<sup>1</sup> (FDA Contract)......9,516 0 <sup>2</sup>=Data courtesy of the U.S. Department of Agriculture Total Inspections (including data from federal agencies).......................4,619,256