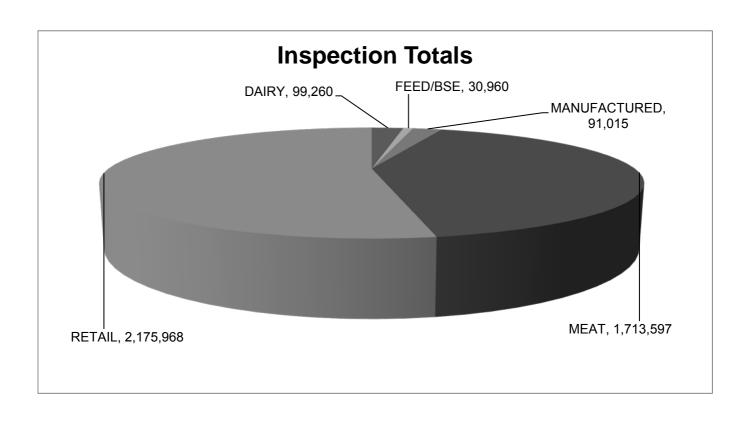

#### **INSPECTIONS PERFORMED** Dairy Plants 5,704 Small Animal Slaughterhouses 8.775 BSE Inspections 6,424 Rendering Plants 847 Farm Production (GAPs)......595 Shell Eag Plants 6.362 INSPECTION DATA OBTAINED FROM FEDERAL AGENCIES The following statistics represent all 50 states. Food Inspections for FDA<sup>1</sup> (FDA Contract)......9,516 0 <sup>2</sup>=Data courtesy of the U.S. Department of Agriculture Total Inspections (including data from federal agencies).......................4,619,256