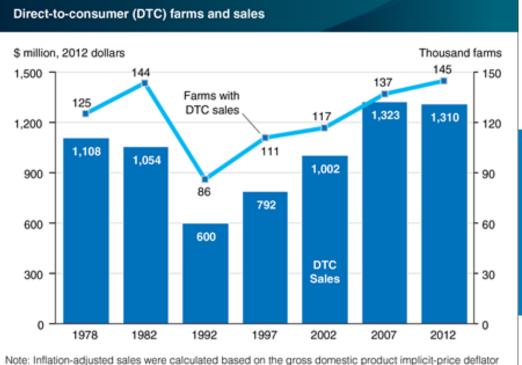

### What Do Local Growers Need?

Note: Inflation-adjusted sales were calculated based on the gross domestic product implicit-price deflator published by U.S. Department of Commerce, Bureau of Economic Analysis, calibrated to 2012=100. Source: USDA, Economic Research Service, using USDA, National Agricultural Statistics Service, Census of Agriculture, various years.