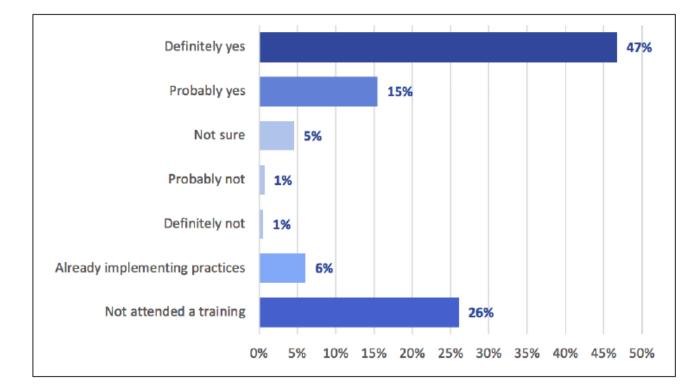

#### Listening Sessions

- Processor and Grower Sessions
  - Wisconsin 3/19
  - Mississippi 3/21
  - Massachusetts 6/13
  - California 7/12-13

Plan to Implement Food Safety Practices as a Result of Training