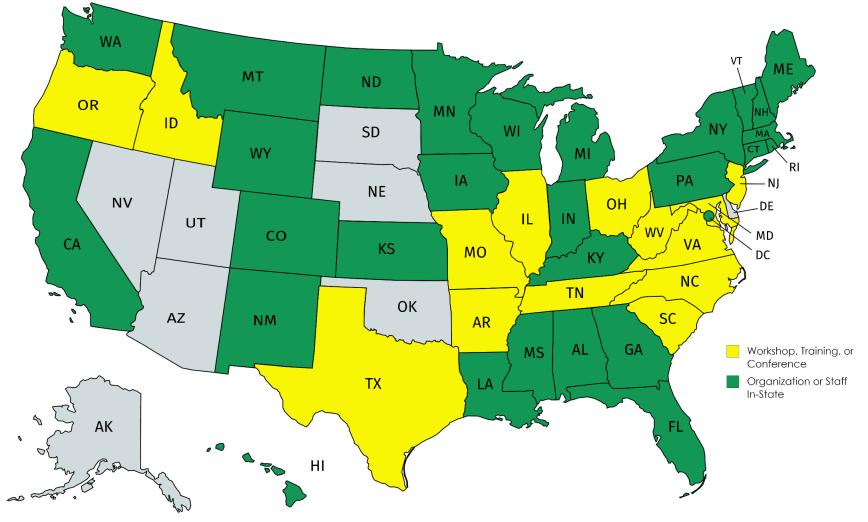

### **Project Presence**

20 Subrecipients Since 201617 Subrecipients Currently

### Metrics Through March 2019

105 Produce Safety Alliance Grower or Train
the Trainer Trainings

S

- 2,032 Individuals attended PSA trainings
- 113 People sent to PSA Train-the-Trainers
- 469 Conferences or Workshops attended/held
- 116,980 Stakeholders engaged
- Over 129,000 educational and outreach materials distributed