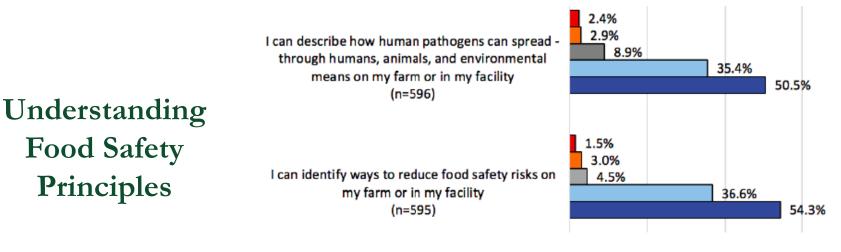

### Most Important Sources for Obtaining New Information or to Learn a New Skill