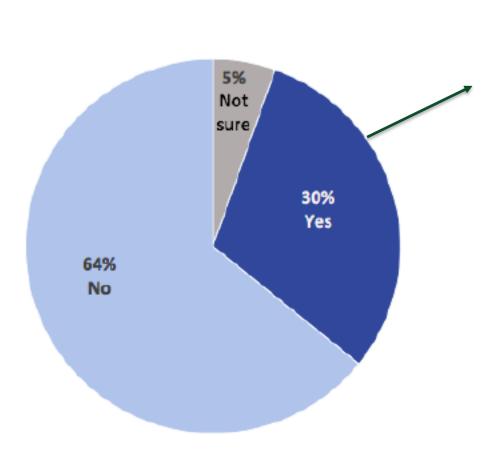

ice, using USDA, National Agricultural Statistics Service, Census of Agriculture, various years.

#### Your farm is eligible for a qualified exemption from this rule,

which means that you must comply with certain modified requirements and keep certain documentation, as per Sections 112.6 and 112.7.

### Needs Assessment





- Open 6/20/17 10/31/17
- 1173 responses

#### Listening Sessions



- Processor and Grower Sessions
  - Wisconsin 3/19
  - Mississippi 3/21
  - Massachusetts 6/13
  - California 7/12-13



Plan to Implement Food Safety Practices as a Result of Training





■ strongly disagree ■ somewhat disagree ■ Neither agree nor disagree ■ Somewhat agree ■ Strongly agree

### Limitations to Implementing Food Safety Practices



### Do You Have a Written Farm Food Safety Plan?





#### Farmers who have a FSP

 Less likely to check greatly limiting when assigning levels to perceived barriers.

#### Listening session responses

- Have a plan but it's not written down
- Just beginning not ready for a full plan yet

#### Conducted a Self-Audit of Food Safety Practices on Your Farm/Facility





### Most Important Sources for Obtaining New Information or to Learn a New Skill



#### Welcome to the NECAFS Clearinghouse!

The Northeast Center to Advance Food Safety (NECAFS) clearinghouse is a curated source c Anyone can search and view the resources linked to the clearinghouse by using one or all of t

In order to link your food safety related materials and make them searchable within the cleari

#### Survey Ranking

- Websites
- Written materials
- Extension trainings,