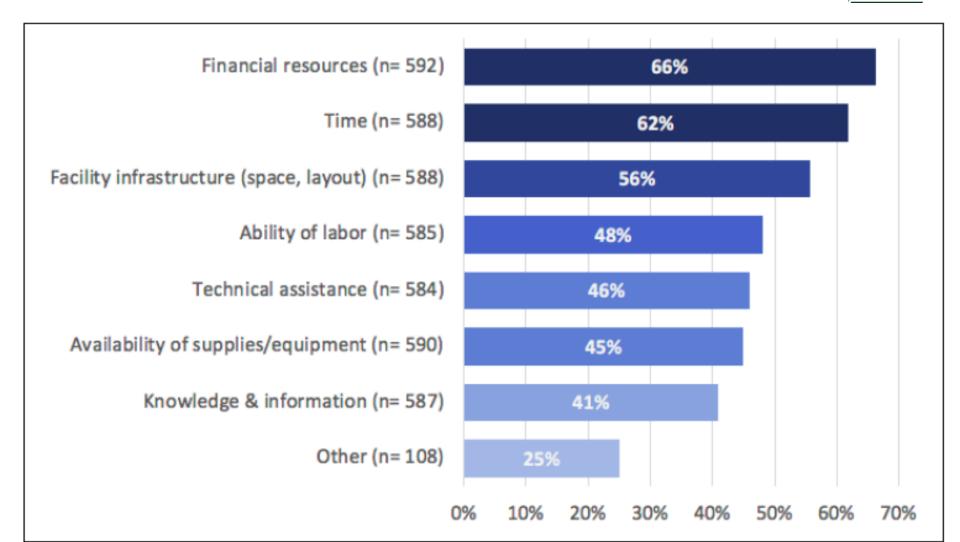

ated to 2012=100. Source: USDA, Economic Research Service, using USDA, National Agricultural Statistics Service, Census of Agriculture, various years.

#### Your farm is eligible for a qualified exemption from this rule,

which means that you must comply with certain modified requirements and keep certain documentation, as per Sections 112.6 and 112.7.

### Needs Assessment





- Open 6/20/17 10/31/17
- 1173 responses

#### Listening Sessions



- Processor and Grower Sessions
  - Wisconsin 3/19
  - Mississippi 3/21
  - Massachusetts 6/13
  - California 7/12-13



Plan to Implement Food Safety Practices as a Result of Training





■ strongly disagree ■ somewhat disagree ■ Neither agree nor disagree ■ Somewhat agree ■ Strongly agree

### Limitations to Implementing Food Safety Practices



### Do You Have a Written Farm Food Safety Plan?





#### Farmers who have a FSP

 Less likely to check greatly limiting when assigning levels to perceived barriers.

#### Listening session responses

- Have a plan but it's not written down
- Just beginning not ready for a full plan yet

#### Conducted a Self-Audit of Food Safety Practices on Your Farm/Facility





### Most Important Sources for Obtaining New Information or to Learn a New Skill



#### Welcome to the NECAFS Clearinghouse!

The Northeast Center to Advance Food Safety (NECAFS) clearinghouse is a curated source c Anyone can search and view the resources linked to the clearinghouse by using one or all of t

In order to link your food safety related materials and make them searchable within the cleari

#### Survey Ranking