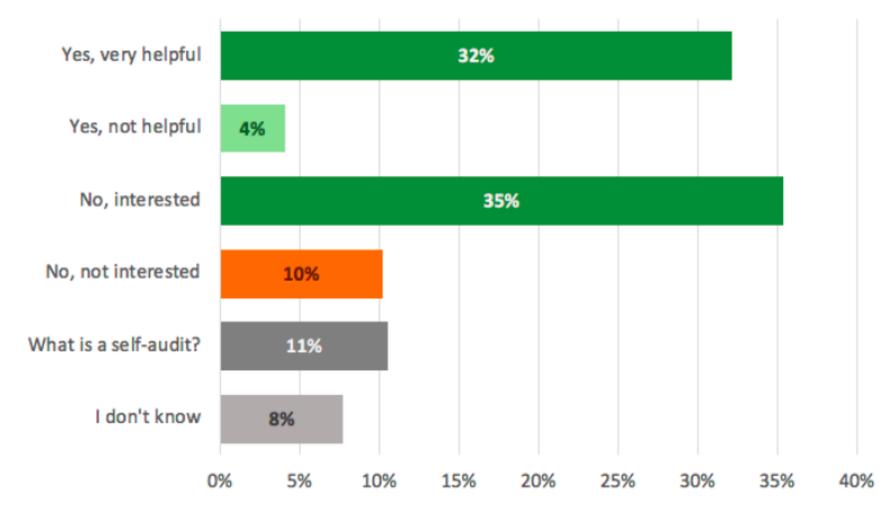

ssment





- Open 6/20/17 10/31/17
- 1173 responses

#### Listening Sessions



- Processor and Grower Sessions
  - Wisconsin 3/19
  - Mississippi 3/21
  - Massachusetts 6/13
  - California 7/12-13



Plan to Implement Food Safety Practices as a Result of Training





■ strongly disagree ■ somewhat disagree ■ Neither agree nor disagree ■ Somewhat agree ■ Strongly agree

### Limitations to Implementing Food Safety Practices



### Do You Have a Written Farm Food Safety Plan?





#### Farmers who have a FSP

 Less likely to check greatly limiting when assigning levels to perceived barriers.

#### Listening session responses

- Have a plan but it's not written down
- Just beginning not ready for a full plan yet

#### Conducted a Self-Audit of Food Safety Practices on Your Farm/Facility





### Most Important Sources for Obtaining New Information or to Learn a New Skill



#### Welcome to the NECAFS Clearinghouse!

The Northeast Center to Advance Food Safety (NECAFS) clearinghouse is a curated source c Anyone can search and view the resources linked to the clearinghouse by using one or all of t

In order to link your food safety related materials and make them searchable within the cleari

#### Survey Ranking

- Websites
- Written materials
- Extension trainings, group meetings, and seminars



#### **Open-Ended Responses**

- Farmer-to-farmer learning
- Hands-on learning
- Personal interaction with experts

### **Project Presence**

20 Subrecipients Since 201617 Subrecipients Currently



### Metrics Through March 2019

105 Produce Safety Alliance Grower or Train
the Train