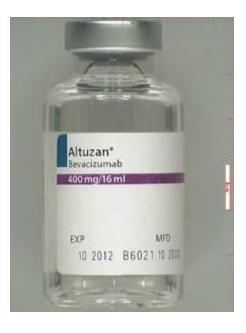

#### Counterfeit Altuzan/Avastin

Subject of FDA press releases in February and April 2012

- Avastin purchased from "Quality Specialty Products, a foreign supplier...that may also be known as Montana Health Care Solutions."
- Altuzan purchased from "Richards Pharma, also known as Richards Services, Warwick Healthcare Solutions, or Ban Dune Marketing Inc."

#### Results of Analyses:

- Packaging and printing were not consistent with authentic
- Printing defects and perforation marks on the carton were consistent with known counterfeit cartons provided by the manufacturer
- SDS-PAGE no API (bevacizumab) detected
- LC-MS found albuterol
- GC-MS found benzoic acid
- Microbiology found Penicillium sp.