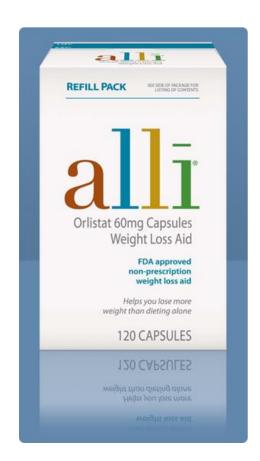

### Suspect alli

- Began as an investigation into dietary supplements imported and marketed for weight loss
- Customs seized packages in San Francisco
- Products were found to contain sibutramine, a DEA Schedule IV substance
- Sibutramine was withdrawn from the US market in October 2010
- During the investigation, it was discovered that the company was also importing alli, a GSK product

#### Counterfeit case outcome - alli

- Products were found to contain sibutramine, not orlistat as declared
- Shengyang Zhou, aka "Tom", of Kunming, Yunnan, China, was sentenced to serve 87 months in federal prison
- Zhou was ordered to pay restitution totaling \$504,815.39
- Following his prison sentence Zhou will be deported
- Collaboration among OCI, ICE and US Postal Service