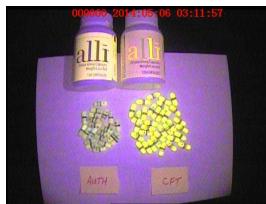

### Suspect alli

- Began as an investigation into dietary supplements imported and marketed for weight loss
- Customs seized packages in San Francisco
- Products were found to contain sibutramine, a DEA Schedule IV substance
- Sibutramine was withdrawn from the US market in October 2010
- During the investigation, it was discovered that the company was also importing alli, a GSK product

Normal/white light (a, d), monochromatic infrared light with IR cutoff filter (b, e), and monochromatic visible light with visible color filter (c, f) images of authentic and counterfeit product.

#### Counterfeit case outcome - alli

- Products were found to contain sibutramine, not orlistat as declared
- Shengyang Zhou, aka "Tom", of Kunming, Yunnan, China, was sentenced to serve 87 months in federal prison
- Zhou was ordered to pay restitution totaling \$504,815.39
- Following his prison sentence Zhou will be deported
- Collaboration among OCI, ICE and US Postal Service