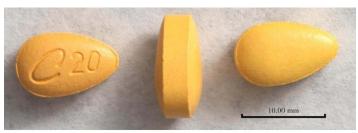

#### **Authentic**

Normal/white light (a, c) and 455 nm visible light with a yellow filter (b, d) images of suspect Viagra 100 mg tablets (a, b) and suspect Cialis 20 mg tablets (c, d).