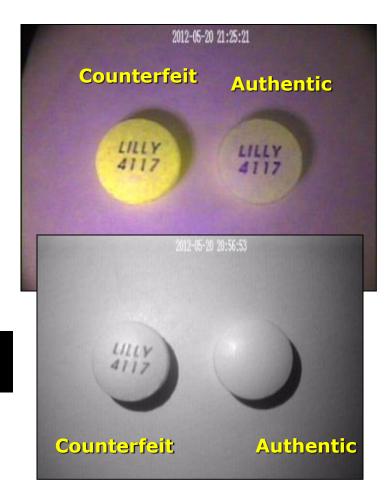

### CD3 Real Time Scan

(captured images of counterfeit versus authentic finished dosages)

Zyprexa 10 mg