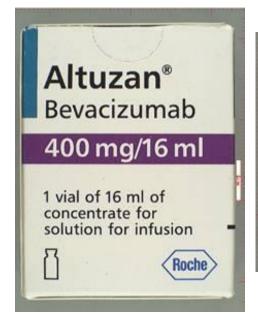

#### Counterfeit Altuzan/Avastin

Subject of FDA press releases in February and April 2012

- Avastin purchased from "Quality Specialty Products, a foreign supplier...that may also be known as Montana Health Care Solutions."
- Altuzan purchased from "Richards Pharma, also known as Richards Services, Warwick Healthcare Solutions, or Ban Dune Marketing Inc."

#### Results of Analyses:

- Packaging and printing were not consistent with authentic
- Printing defects and perforation marks on the carton were consistent with known counterfeit cartons provided by the manufacturer
- SDS-PAGE no API (bevacizumab) detected
- LC-MS found albuterol
- GC-MS found benzoic acid
- Microbiology found Penicillium sp.