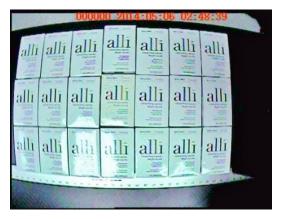

### Suspect alli

- Began as an investigation into dietary supplements imported and marketed for weight loss
- Customs seized packages in San Francisco
- Products were found to contain sibutramine, a DEA Schedule IV substance
- Sibutramine was withdrawn from the US market in October 2010
- During the investigation, it was discovered that the company was also importing alli, a GSK product

#### Counterfeit case outcome - alli

- Products were found to contain sibutramine, not orlistat as declared
- Shengyang Zhou, aka "Tom", of Kunming, Yunnan, China, was sentenced to serve 87 months in federal prison
- Zhou was ordered to pay restitution totaling \$504,815.39
- Following his prison sentence Zhou will be deported
- Collaboration among OCI, ICE and US Postal Service