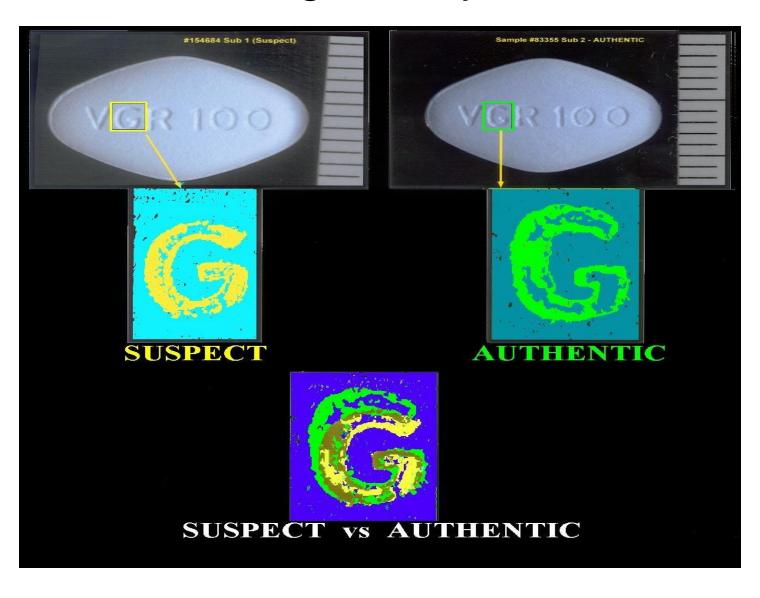

alysis

#### **UV-Vis Imaging of Packaging**

(Use of visible range imaging)





#### Infrared Imaging

(Use of visible and infrared range imaging)







LOT:05 2010 EXP:05 2013

### CD3 Real Time Scan

(captured images of counterfeit versus authentic finished dosages)



Zyprexa 10 mg



# CD3 on Anti-malarial Drug Products

(UV-Vis-IR Modes on white tablets through blister-packs)

Authentic tablets show distinct debossing patterns and homogeneous quality of excipient

Counterfeit tablets show poor debossing patterns and heterogeneous quality of excipient





#### **Suspect**

#### **Authentic**







Normal/white light (a, c) and 455 nm visible light with a yellow filter (b, d) images of suspect Viagra 100 mg tablets (a, b) and suspect Cialis 20 mg tablets (c, d).

# Image Analysis





# FT-IR Analysis



# Diazepam

#### Suspect Valium



U.S. market Valium



Foreign market Valium



First submission:
Contained 3 mg diazepam, not 10 mg

# Diazepam

#### Suspect Valium



U.S. market Valium



Foreign market Valium



Second submission:
Contained acetaminophen and melatonin



- Imprints indicate it should contain 2 mg alprazolam
- Analyzed using GC-MS



• First submission: diazepam



- First submission: diazepam
- Second submission: chlorpheniramine and dextromethorphan



- First submission: diazepam
- Second submission: chlorpheniramine and dextromethorphan
- Third submission: diazepam, acetaminophen and chloramphenicol

#### Schedule II controlled substances



Declared: Acetaminophen, hydrocodone

Found: Heroin, morphine, ibuprofen, chlorpheniramine, diphenhy