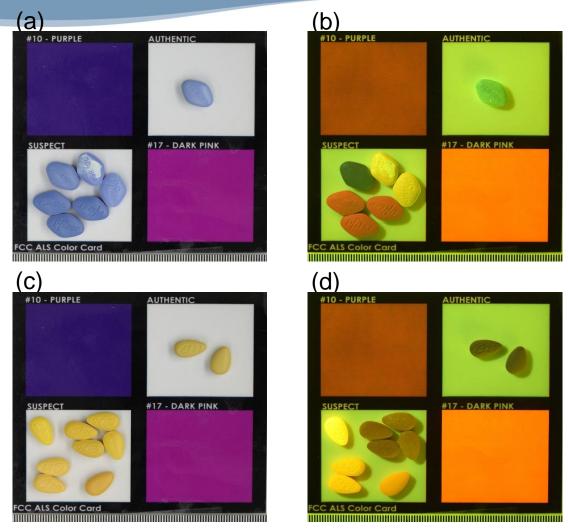

#### **Authentic**

Normal/white light (a, c) and 455 nm visible light with a yellow filter (b, d) images of suspect Viagra 100 mg tablets (a, b) and suspect Cialis 20 mg tablets (c, d).