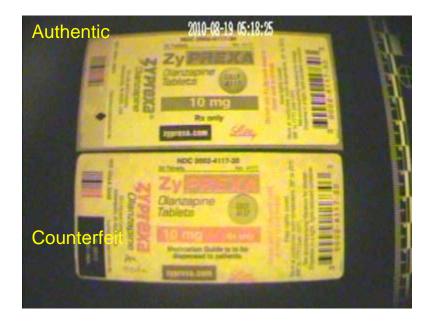

### CD3 Real Time Scan

(captured images of counterfeit versus authentic finished dosages)

Zyprexa 10 mg