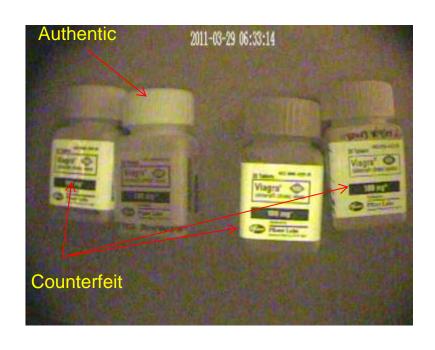

#### **Authentic**

Normal/white light (a, c) and 455 nm visible light with a yellow filter (b, d) images of suspect Viagra 100 mg tablets (a, b) and suspect Cialis 20 mg tablets (c, d).