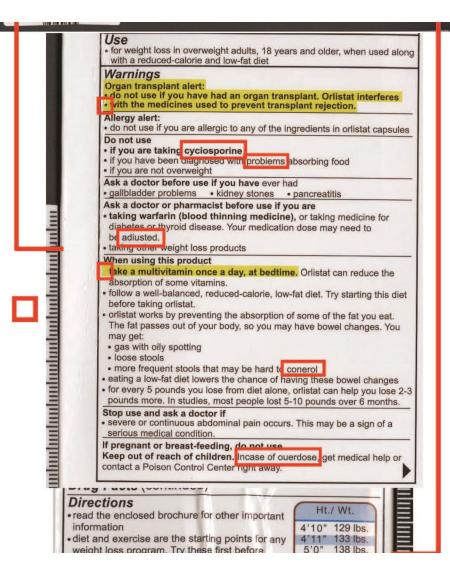

#### · for weight loss in overweight adults, 18 years and older, when used along with a reduced-calorie and low-fat diet Warnings Organ transplant alert: ado not use if you have had an organ transplant. Orlistat interferes with the medicines used to prevent transplant rejection. · do not use if you are allergic to any of the ingredients in orlistat capsules Do not use if you are taking cyclosporine • if you have been diagnosed with problems a bsorbing food · if you are not overweight Ask a doctor before use if you have ever had • gallbladder problems • kidney stones • pancreatitis Ask a doctor or pharmacist before use if you are • taking warfarin (blood thinning medicine), or taking medicine for diabetes or thyroid disease. Your medication dose may need to be adjusted. taking other weight loss products When using this product • take a multivitamin once a day, at bedtime. Orlistat can reduce the absorption of some vitamins. follow a well-balanced, reduced-calorie, low-fat diet. Try starting this diet before taking orlistat. orlistat works by preventing the absorption of some of the fat you eat. The fat passes out of your body, so you may have bowel changes. You may get: · gas with oily spotting · loose stools more frequent stools that may be hard to control eating a low-fat diet lowers the chance of having these bowel changes for every 5 pounds you lose from diet alone, orlistat can help you lose 2-3 pounds more. In studies, most people lost 5-10 pounds over 6 months. Stop use and ask a doctor if · severe or continuous abdominal pain occurs. This may be a sign of a serious medical condition. If pregnant or breast-feeding, do not use. Keep out of reach of children. In case of overdose get medical help or contact a Poison Control Center right away. Drug racis (continued) **Directions** Ht. / Wt. · read the enclosed brochure for other important 4' 10" 129 lbs. information diet and exercise are the starting points for any 133 lbs.