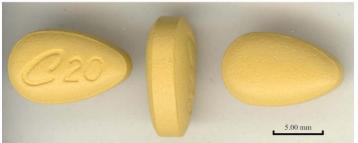

#### **Authentic**

Normal/white light (a, c) and 455 nm visible light with a yellow filter (b, d) images of suspect Viagra 100 mg tablets (a, b) and suspect Cialis 20 mg tablets (c, d).