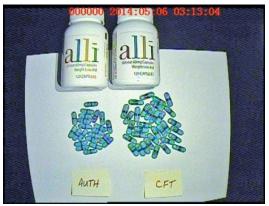

### Suspect alli

- Began as an investigation into dietary supplements imported and marketed for weight loss
- Customs seized packages in San Francisco
- Products were found to contain sibutramine, a DEA Schedule IV substance
- Sibutramine was withdrawn from the US market in October 2010
- During the investigation, it was discovered that the company was also importing alli, a GSK product

#### Counterfeit case outcome - alli

- Products were found to contain sibutramine, not orlistat as declared
- Shengyang Zhou, aka "Tom", of Kunming, Yunnan, China, was sentenced to serve 87 months in federal prison
- Zhou was ordered to pay restitution totaling \$504,815.39
- Following his prison sentence Zhou will be deported
- Collaboration among OCI, ICE and US Postal Service