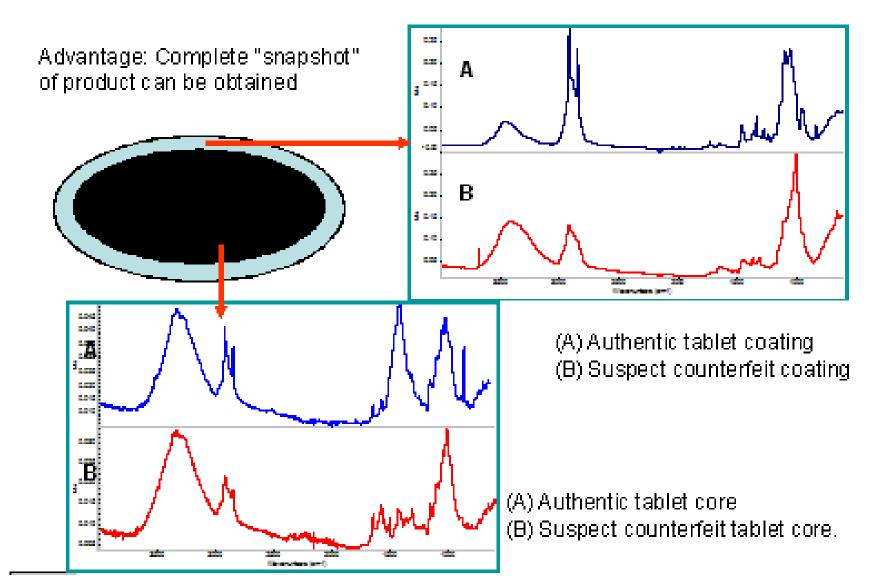

Imaging of Packaging**

(Use of visible range imaging)





#### Infrared Imaging

(Use of visible and infrared range imaging)







LOT:05 2010 EXP:05 2013

### CD3 Real Time Scan

(captured images of counterfeit versus authentic finished dosages)



Zyprexa 10 mg



# CD3 on Anti-malarial Drug Products

(UV-Vis-IR Modes on white tablets through blister-packs)

Authentic tablets show distinct debossing patterns and homogeneous quality of excipient

Counterfeit tablets show poor debossing patterns and heterogeneous quality of excipient





#### **Suspect**

#### **Authentic**







Normal/white light (a, c) and 455 nm visible light with a yellow filter (b, d) images of suspect Viagra 100 mg tablets (a, b) and suspect Cialis 20 mg tablets (c, d).

# Image Analysis





# FT-IR Analysis



# Diazepam

#### Suspect Valium



U.S. market Valium



Foreign market Valium



First submission:
Contained 3 mg diazepam, not 10 mg

# Diazepam

#### Suspect Valium



U.S. market Valium



Foreign market Valium



Second submission:
Contained acetaminophen and melatonin



- Imprints indicate it should contain 2 mg alprazolam
- Analyzed using GC-MS



• First submission: diazepam



- First submission: diazepam
- Second submission: chlorpheniramine and dextromethorphan



- First submission: diazepam
- Second submission: chlorpheniramine and dextromethorphan
- Third submission: diazepam, acetaminophen and chloramphenicol

#### Schedule II controlled substances



Declared: Acetaminophen, hydrocodone

Found: Heroin, morphine, ibuprofen, chlorpheniramine, diphenhydramine, caffeine



D