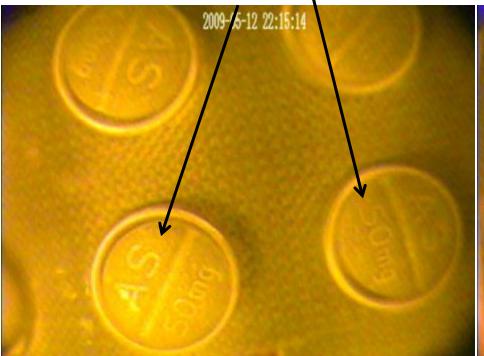

### CD3 Real Time Scan

(captured images of counterfeit versus authentic finished dosages)

Zyprexa 10 mg