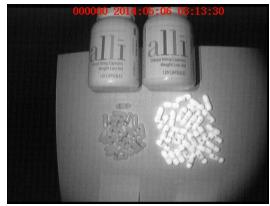

### Suspect alli

- Began as an investigation into dietary supplements imported and marketed for weight loss
- Customs seized packages in San Francisco
- Products were found to contain sibutramine, a DEA Schedule IV substance
- Sibutramine was withdrawn from the US market in October 2010
- During the investigation, it was discovered that the company was also importing alli, a GSK product

#### Counterfeit case outcome - alli

- Products were found to contain sibutramine, not orlistat as declared
- Shengyang Zhou, aka "Tom", of Kunming, Yunnan, China, was sentenced to serve 87 months in federal prison
- Zhou was ordered to pay restitution totaling \$504,815.39
- Following his prison sentence Zhou will be deported
- Collaboration among OCI, ICE and US Postal Service