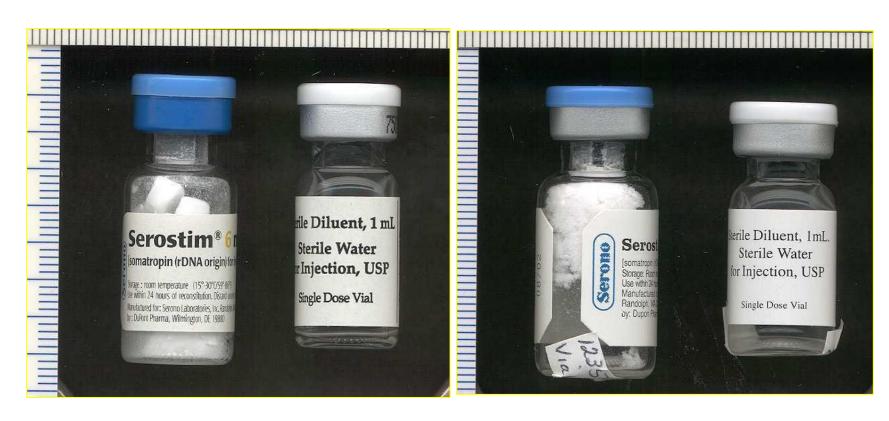

#### Counterfeit Serostim

#### Boston Globe, 1/31/2001:

"Serostim, a human growth hormone used by about 6,000 AIDS patients a year to fight the dangerous loss of weight the disease can cause, costs about \$21,000 for the recommended 12-week dose."