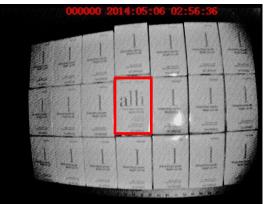

### Suspect alli

- Began as an investigation into dietary supplements imported and marketed for weight loss
- Customs seized packages in San Francisco
- Products were found to contain sibutramine, a DEA Schedule IV substance
- Sibutramine was withdrawn from the US market in October 2010
- During the investigation, it was discovered that the company was also importing alli, a GSK product

Normal/white light (a, d), monochromatic infrared light with IR cutoff filter (b, e), and monochromatic visible light with visible color filter (c, f) images of authentic and counterfeit product.