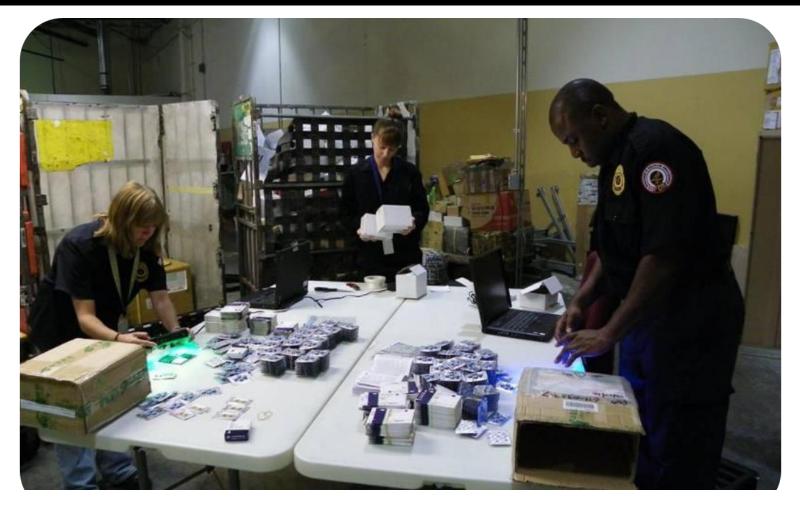

for any 133 lbs.

#### Suspect







Images highlighting the offset printing on the authentic carton graphics (a), four color halftone offset printing on the suspect carton graphics (b), flexographic printing on the authentic bottle label graphics (c), and four color halftone offset printing on the suspect bottle label graphics (d).

#### Counterfeit case outcome - alli

- Products were found to contain sibutramine, not orlistat as declared
- Shengyang Zhou, aka "Tom", of Kunming, Yunnan, China, was sentenced to serve 87 months in federal prison
- Zhou was ordered to pay restitution totaling \$504,815.39
- Following his prison sentence Zhou will be deported
- Collaboration among OCI, ICE and US Postal Service



# CD3 On-site Analysis by LOS-DO Imports at an International Mail Facility



# Manufacturing the CD3

- CD3 designed / built at FCC
  - Doug Albright
  - Sara Andria
  - JaCinta Batson
  - John Crowe
  - Moseley Fulcher
  - Adam Lanzarotta
  - Frank Platek
  - Nicola Ranieri
  - Mark Witkowski



# Acknowledgements

Doug Albright

JaCinta Batson

Dr. Renee Easter

Dr. Sam Gratz

Dr. Beth Hanson

Mary Jones

Dr. Adam Lanzarotta

Elisa Nickum

Melanie Parsons

Frank Platek

Nico Ranieri

Jill Robinson

Valerie Toomey

Dr. Mark Witkowski