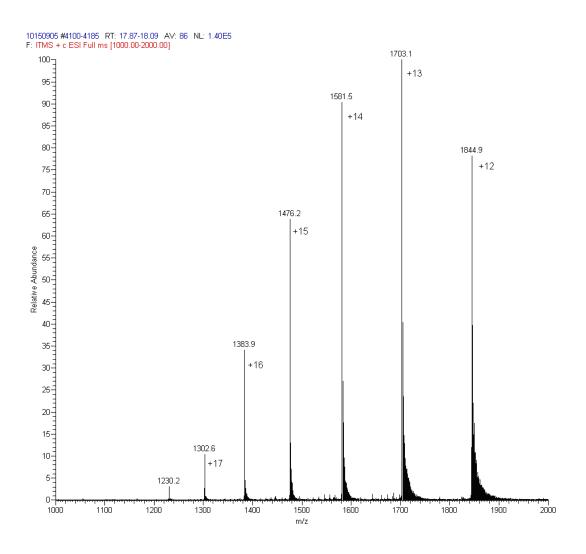

# Full scan mass spectral data with charge state distribution for hGH using an ion trap LC-MS