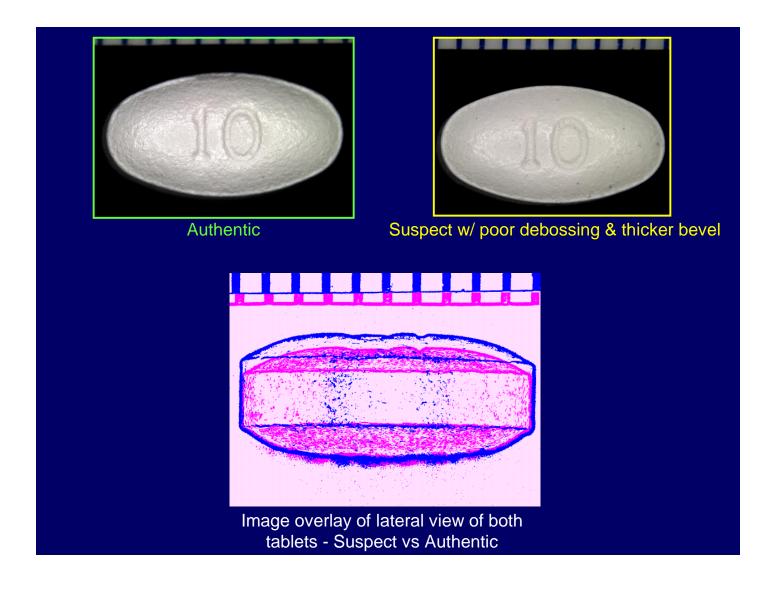

# CD3 on Anti-malarial Drug Products

(UV-Vis-IR Modes on white tablets through blister-packs)

Authentic tablets show distinct debossing patterns and homogeneous quality of excipient

Counterfeit tablets show poor debossing patterns and heterogeneous quality of excipient