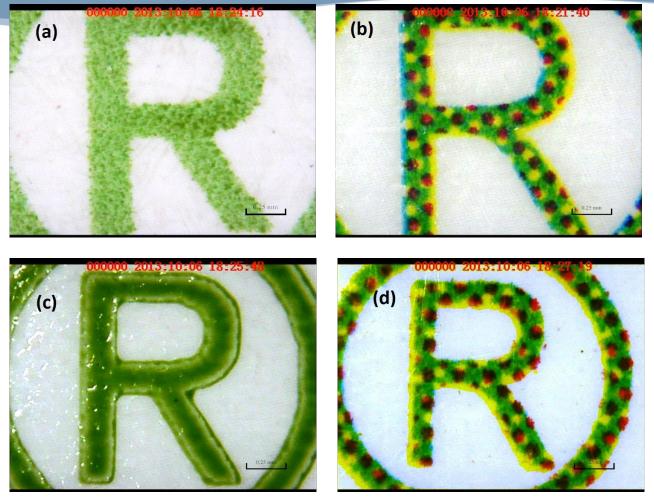

# CD3 on Anti-malarial Drug Products

(UV-Vis-IR Modes on white tablets through blister-packs)

Authentic tablets show distinct debossing patterns and homogeneous quality of excipient

Counterfeit tablets show poor debossing patterns and heterogeneous quality of excipient