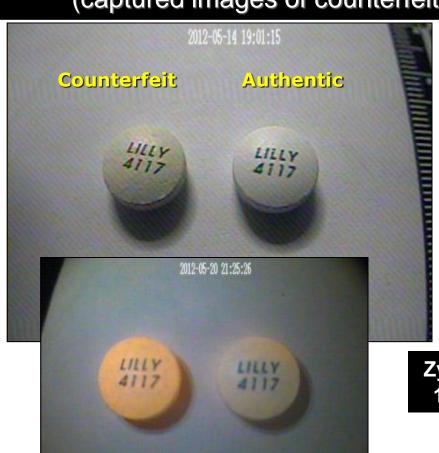

### CD3 Real Time Scan

(captured images of counterfeit versus authentic finished dosages)

Zyprexa 10 mg