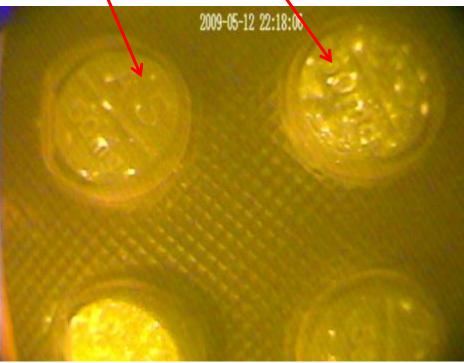

### CD3 Real Time Scan

(captured images of counterfeit versus authentic finished dosages)

Zyprexa 10 mg