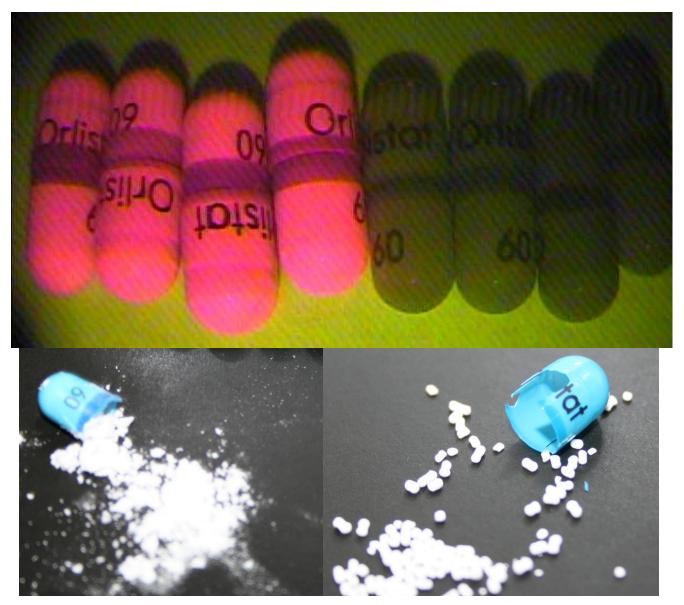

### Suspect alli

- Began as an investigation into dietary supplements imported and marketed for weight loss
- Customs seized packages in San Francisco
- Products were found to contain sibutramine, a DEA Schedule IV substance
- Sibutramine was withdrawn from the US market in October 2010
- During the investigation, it was discovered that the company was also importing alli, a GSK product

#### Counterfeit case outcome - alli

- Products were found to contain sibutramine, not orlistat as declared
- Shengyang Zhou, aka "Tom", of Kunming, Yunnan, China, was sentenced to serve 87 months in federal prison
- Zhou was ordered to pay restitution totaling \$504,815.39
- Following his prison sentence Zhou will be deported
- Collaboration among OCI, ICE and US Postal Service