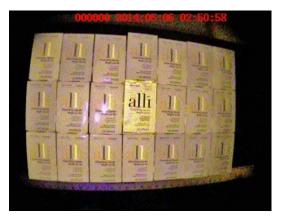

### Suspect alli

- Began as an investigation into dietary supplements imported and marketed for weight loss
- Customs seized packages in San Francisco
- Products were found to contain sibutramine, a DEA Schedule IV substance
- Sibutramine was withdrawn from the US market in October 2010
- During the investigation, it was discovered that the company was also importing alli, a GSK product

Normal/white light (a, d), monochromatic infrared light with IR cutoff filter (b, e), and monochromatic visible light with visible color filter (c, f) images of authentic and counterfeit product.