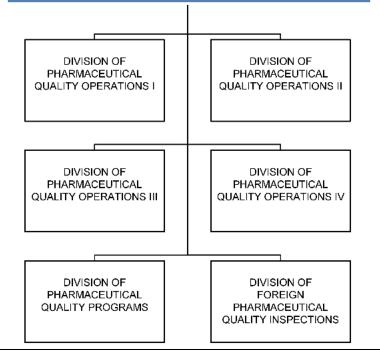

### Office of Pharmaceutical Quality Operations

#### OFFICE OF MEDICAL PRODUCTS AND TOBACCO OPERATIONS OFFICE OF PHARMACEUTICAL QUALITY OPERATIONS

Alonza Cruse Director, Office of Pharmaceutical Quality Operations

www.fda.gov

### Office of Pharmaceutical Quality Operations

| Office/Division                                     | Title                                          | Name                    |
|-----------------------------------------------------|------------------------------------------------|-------------------------|
| OPQO Immediate Office                               | Director                                       | Alonza Cruse            |
| OPQO Immediate Office                               | Deputy Director                                | Nancy Rolli (acting)    |
| OPQO Division I                                     | District Director/Program<br>Division Director | Diana Amador Toro       |
| OPQO Division II                                    | Program Division<br>Director                   | Monica Maxwell (acting) |
| OPQO Division III                                   | District Director/Program<br>Division Director | Art Czabaniuk           |
| OPQO Division IV                                    | District Director/Program<br>Division Director | Steven Porter           |
| OPQO Division of Pharmaceutical<br>Quality Programs | Division Director                              | Ann Marie Montemurro    |