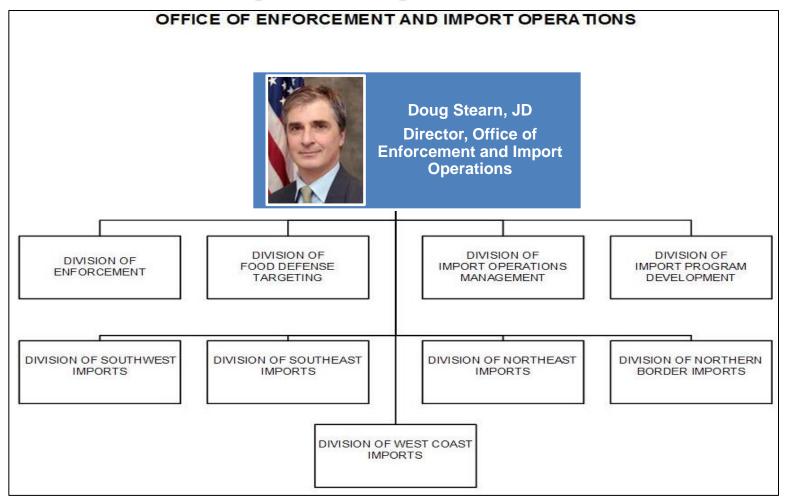

### Office of Enforcement and Import Operations

# Office of Enforcement and Import Operations

| · · · · · · · · · · · · · · · · · · ·       |                 |                          |
|---------------------------------------------|-----------------|--------------------------|
| Office/Division                             | Title           | Name                     |
| OEIO                                        | Director        | Doug Stearn              |
| OEIO                                        | Deputy Director | Armando Zamora           |
| Division of Enforcement                     | Director        | Scott MacIntire          |
| Division of Food Defense Targeting          | Director        | Angel Suarez             |
| Division of Import Operations<br>Management | Director        | Detail TBA               |
| Division of Import Program<br>Development   | Director        | John Verbeten            |
| Division of Southwest Imports               | Director        | Todd Cato                |
| Division of Southeast Imports               | Director        | Ruth Dixon               |
| Division of Northeast Imports               | Director        | Anna Alexander (acting)  |
| Division of Northern Border Imports         | Director        | Sandy Sylvester (acting) |
| Division of West Coast Imports              | Director        | Dan Solis (acting)       |