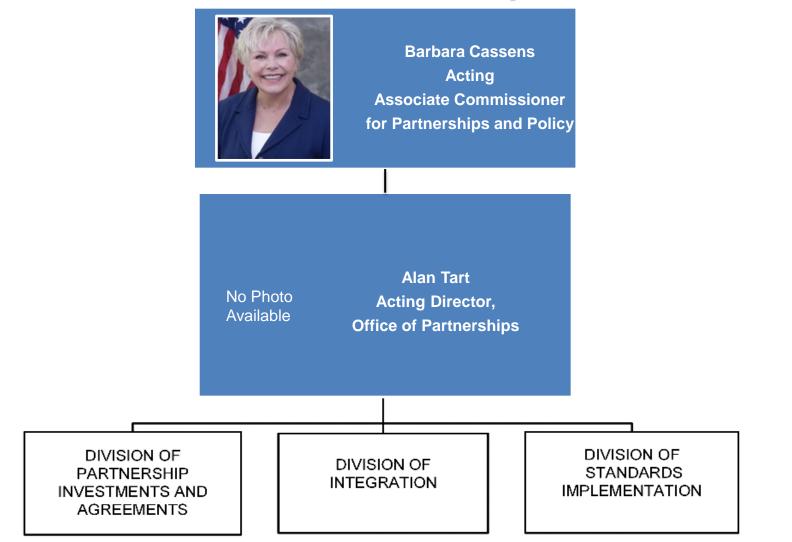

### Office of Partnerships and Operational Policy FDA Office of Partnerships

### **Office of Partnerships**

| Office/Division                                          | Title             | Name                     |
|----------------------------------------------------------|-------------------|--------------------------|
| OP Immediate Office                                      | Office Director   | Alan Tart (acting)       |
| OP Immediate Office/Partnership Services<br>Group        | Acting Supervisor | Matthew Avis (acting)    |
| OP Division of Integration                               | Division Director | Detail TBA               |
| OP Division of Standards Implementation                  | Division Director | Timothy Weigner (acting) |
| OP Division of Partnership Investments<br>and Agreements | Division Director | Abram Brown III (acting) |