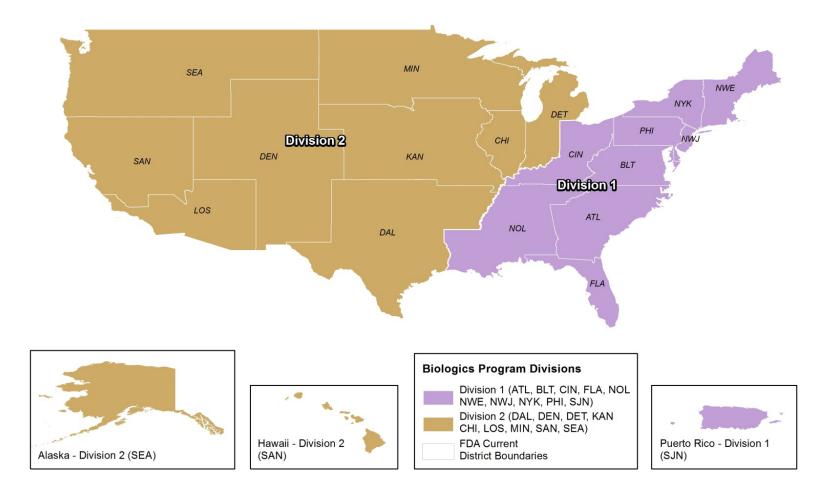

# Office of Biological Products Operations

| Office/Division                                                                          | Title                                          | Name                       |
|------------------------------------------------------------------------------------------|------------------------------------------------|----------------------------|
| OBPO Immediate Office                                                                    | Director                                       | Ginette Michaud            |
| Biological Products Operations Staff<br>(includes national/program experts,<br>PTO, QSM) | Deputy Director                                | Susan Turcovski (acting)   |
| OBPO Division I                                                                          | District Director/Program<br>Division Director | Elizabeth Waltrip (acting) |
| OBPO Division II                                                                         | Program Division Director                      | Karlton Watson (acting)    |
| Team Biologics Staff                                                                     | SCSO                                           | Colleen Hoyt               |