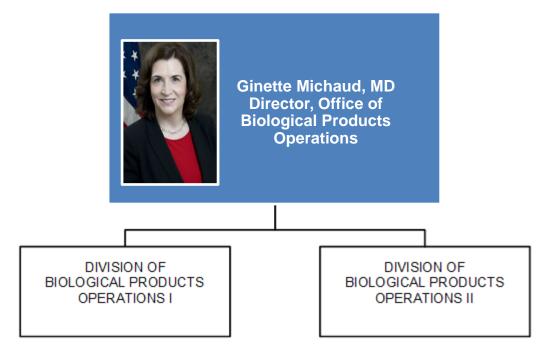

### Office of Biological Products Operations

#### OFFICE OF MEDICAL PRODUCTS AND TOBACCO OPERATIONS OFFICE OF BIOLOGICAL PRODUCTS OPERATIONS

# Office of Biological Products Operations

| Office/Division                                                                          | Title                                          | Name                       |
|------------------------------------------------------------------------------------------|------------------------------------------------|----------------------------|
| OBPO Immediate Office                                                                    | Director                                       | Ginette Michaud            |
| Biological Products Operations Staff<br>(includes national/program experts,<br>PTO, QSM) | Deputy Director                                | Susan Turcovski (acting)   |
| OBPO Division I                                                                          | District Director/Program<br>Division Director | Elizabeth Waltrip (acting) |
| OBPO Division II                                                                         | Program Division Director                      | Karlton Watson (acting)    |
| Team Biologics Staff                                                                     | SCSO                                           | Colleen Hoyt               |