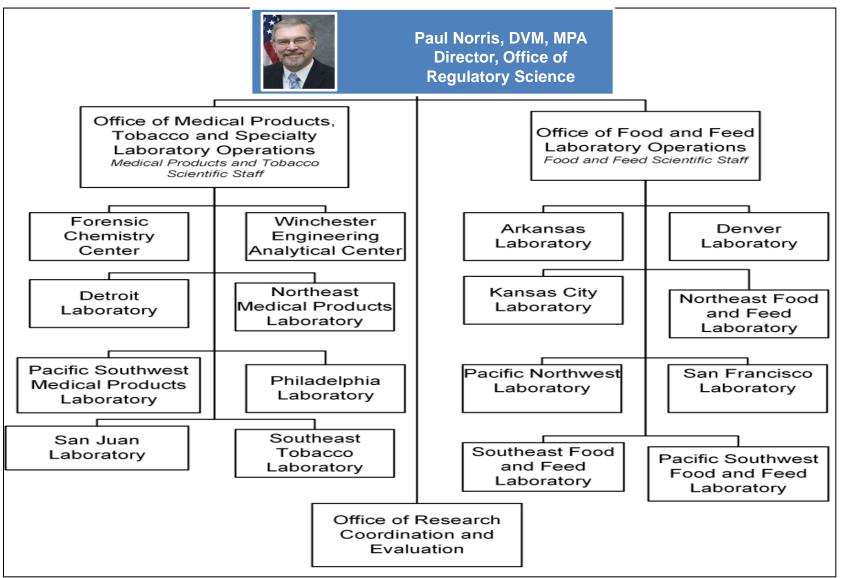

### **Office of Regulatory Science**

www.fda.gov

FD/

### **Office of Regulatory Science**

# **Office of Regulatory Science**

| Office/Division                                                         | Title                  | Name                             |
|-------------------------------------------------------------------------|------------------------|----------------------------------|
| Immediate Office                                                        | Director               | Paul Norris, DVM, MPA            |
| Immediate Office                                                        | Senior Science Advisor | Sean Linder, PhD                 |
| Immediate Office /Automated<br>Laboratory Management Staff              | Staff Director         | Mivoyel JeanPaul                 |
| Immediate Office/Safety and Risk<br>Management Staff                    | Staff Director         | Sufian AlKhaldi, PhD<br>(acting) |
| Office of Medical Products, Tobacco and Specialty Laboratory Operations | Associate Director     | Debra Barnes, PhD                |
| Office of Food and Feed Laboratory<br>Operations                        | Associate Director     | Dan Rice, DrPH (acting)          |
| Office of Research Coordination and Evaluation                          | Associate Director     | Selen Stromgren, PhD (acting)    |