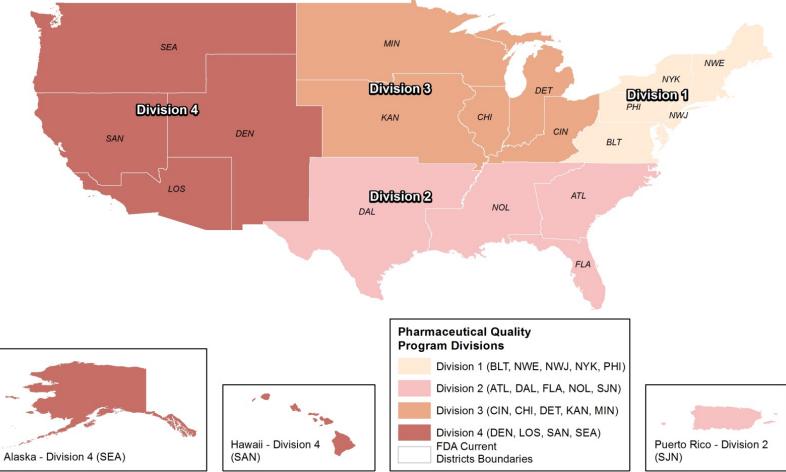

### Office of Pharmaceutical Quality Operations

| Office/Division                                     | Title                                          | Name                    |
|-----------------------------------------------------|------------------------------------------------|-------------------------|
| OPQO Immediate Office                               | Director                                       | Alonza Cruse            |
| OPQO Immediate Office                               | Deputy Director                                | Nancy Rolli (acting)    |
| OPQO Division I                                     | District Director/Program<br>Division Director | Diana Amador Toro       |
| OPQO Division II                                    | Program Division<br>Director                   | Monica Maxwell (acting) |
| OPQO Division III                                   | District Director/Program<br>Division Director | Art Czabaniuk           |
| OPQO Division IV                                    | District Director/Program<br>Division Director | Steven Porter           |
| OPQO Division of Pharmaceutical<br>Quality Programs | Division Director                              | Ann Marie Montemurro    |