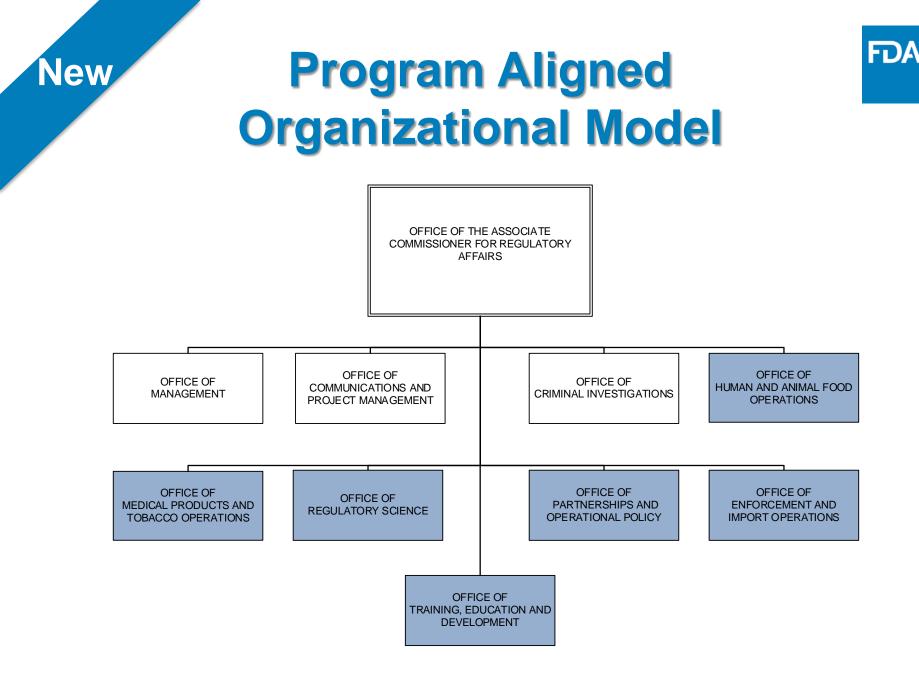

# Modernize and strengthen the FDA workforce to improve public health response.

2013 FDA Program Alignment Charge

# **Program Alignment: Key Changes**

| From                                                                                                     | То                                                                                                                                                                                                                                                                                                                                                                                                                                                                                                                                                                                                                                                                                                                                                                                                                                                                                                                                                                                                                                                                                                                                                                                                                                                                                                                                                                                                                                                                                                                                                                                                                                                                                                                                                                                                                                                                                                                                                                                                                                                                                                                             |                                                                                                                                                           |
|----------------------------------------------------------------------------------------------------------|--------------------------------------------------------------------------------------------------------------------------------------------------------------------------------------------------------------------------------------------------------------------------------------------------------------------------------------------------------------------------------------------------------------------------------------------------------------------------------------------------------------------------------------------------------------------------------------------------------------------------------------------------------------------------------------------------------------------------------------------------------------------------------------------------------------------------------------------------------------------------------------------------------------------------------------------------------------------------------------------------------------------------------------------------------------------------------------------------------------------------------------------------------------------------------------------------------------------------------------------------------------------------------------------------------------------------------------------------------------------------------------------------------------------------------------------------------------------------------------------------------------------------------------------------------------------------------------------------------------------------------------------------------------------------------------------------------------------------------------------------------------------------------------------------------------------------------------------------------------------------------------------------------------------------------------------------------------------------------------------------------------------------------------------------------------------------------------------------------------------------------|-----------------------------------------------------------------------------------------------------------------------------------------------------------|
| Geographic management of operations                                                                      | <ul> <li>Program management of operations, managestaff:</li> <li>Bioresearch Monitoring</li> <li>Biologics</li> <li>Human and Animal Food</li> <li>Medical Device and Radiological Health</li> <li>Pharmaceutical Quality</li> <li>Tobacco</li> <li>Plus Imports as a program</li> </ul>                                                                                                                                                                                                                                                                                                                                                                                                                                                                                                                                                                                                                                                                                                                                                                                                                                                                                                                                                                                                                                                                                                                                                                                                                                                                                                                                                                                                                                                                                                                                                                                                                                                                                                                                                                                                                                       | ement teams based on<br>2 management teams<br>2 management teams<br>12 management teams<br>3 management teams<br>4 management teams<br>5 management teams |
| SES Regional Food & Drug Directors                                                                       | SES Program Directors                                                                                                                                                                                                                                                                                                                                                                                                                                                                                                                                                                                                                                                                                                                                                                                                                                                                                                                                                                                                                                                                                                                                                                                                                                                                                                                                                                                                                                                                                                                                                                                                                                                                                                                                                                                                                                                                                                                                                                                                                                                                                                          |                                                                                                                                                           |
| Degrees of program specialization for<br>investigations, compliance and<br>operational managers          | Exclusive specialization in one program for in and operational managers                                                                                                                                                                                                                                                                                                                                                                                                                                                                                                                                                                                                                                                                                                                                                                                                                                                                                                                                                                                                                                                                                                                                                                                                                                                                                                                                                                                                                                                                                                                                                                                                                                                                                                                                                                                                                                                                                                                                                                                                                                                        | vestigations, compliance                                                                                                                                  |
| 20 District Directors who manage the geographic district and all programs operations within the district | 20 District Directors who manage the geographic district and only one program for operations. Plus eight new program division directors who manage program operations only – total 28 management teams                                                                                                                                                                                                                                                                                                                                                                                                                                                                                                                                                                                                                                                                                                                                                                                                                                                                                                                                                                                                                                                                                                                                                                                                                                                                                                                                                                                                                                                                                                                                                                                                                                                                                                                                                                                                                                                                                                                         |                                                                                                                                                           |
| One import district and a range of<br>import operations embedded within the<br>16 other districts        | Five import divisions (four new import division managing import operations nationally as a presented of the second | , .                                                                                                                                                       |

# **Program Alignment: Key Changes**

| From                                                                                                                                    | То                                                                                                                                                                                                                                    |
|-----------------------------------------------------------------------------------------------------------------------------------------|---------------------------------------------------------------------------------------------------------------------------------------------------------------------------------------------------------------------------------------|
| 13 labs reporting into the regions                                                                                                      | National Lab Management - 13 labs reporting into<br>ORA's Office of Regulatory Science with three<br>additional directors managing separate program<br>operations                                                                     |
| Division of Human Resource Development within the Office of Resource Management                                                         | Office of Training, Education and Development                                                                                                                                                                                         |
| State Cooperative Programs decentralized across five regions – shellfish, milk, retail                                                  | Office of State Cooperative Programs under the<br>Human and Animal Food Operations, as a single<br>national program(s)                                                                                                                |
| Functions based in geography: consumer complaint coordinators, state liaisons, emergency response coordinators                          | Retain certain functions based in geography:<br>consumer complaint coordinators, state liaisons,<br>emergency response coordinators                                                                                                   |
| Functions decentralized local reporting: Freedom of<br>Information (FOI) staff, industrial hygienists (IH),<br>and administrative staff | Staff remain embedded locally, but report into a single office: FOI staff report into Division of Information Disclosure; IHs report into the Office of Regulatory Science; administrative staff report into the Office of Management |