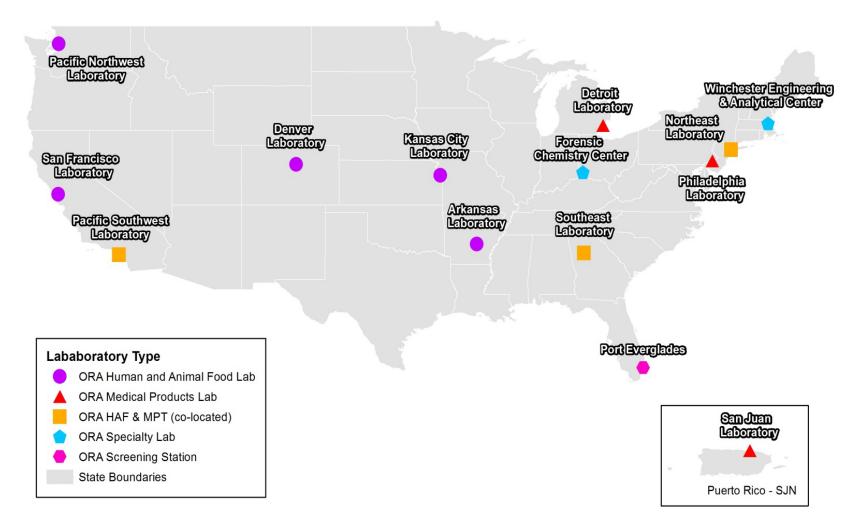

### Office of Regulatory Science Laboratory Directors

| Laboratory                                       | Title                    | Name                    |
|--------------------------------------------------|--------------------------|-------------------------|
| I                                                | PHARMACEUTICAL LABS      |                         |
| Detroit Laboratory                               | Laboratory Director      | Sheryl Duquet (acting)  |
| Philadelphia Laboratory                          | Laboratory Director      | Hector Espinet (acting) |
| San Juan Laboratory                              | Laboratory Director      | Marisol Faberlle        |
| Northeast Medical Products Laboratory            | Drug Program Director    | TBD                     |
| Pacific Southwest Medical Products<br>Laboratory | Drug Program Director    | TBD                     |
| SPECIALTY LABS                                   |                          |                         |
| Forensic Chemistry Center                        | Laboratory Director      | Duane Satzger, PhD      |
| Winchester Engineering Analytical<br>Center      | Laboratory Director      | Brian Baker             |
| Southeast Tobacco Laboratory                     | Tobacco Program Director | TBD                     |

### Office of Regulatory Science Laboratory Directors

| Office/Division                               | Title                | Name                        |
|-----------------------------------------------|----------------------|-----------------------------|
| HUMAN A                                       | ND ANIMAL FOOD LABS  |                             |
| Arkansas Laboratory                           | Laboratory Director  | Michael Wichman, PhD        |
| Denver Laboratory                             | Laboratory Director  | Mark Madson                 |
| Kansas City Laboratory                        | Laboratory Director  | Aref El-Demerdash, PhD      |
| Northeast Food and Feed Laboratory            | Laboratory Director  | John Leazer, PhD            |
| Pacific Northwest Laboratory                  | HAF Program Director | Lisa Newberry, PhD (acting) |
| Pacific Southwest Food and Feed<br>Laboratory | Laboratory Director  | William Martin, PhD         |
| San Francisco Laboratory                      | Laboratory Director  | Tom Sidebottom              |
| Southeast Food and Feed Laboratory            | Laboratory Director  | Khalil Kerdahi              |