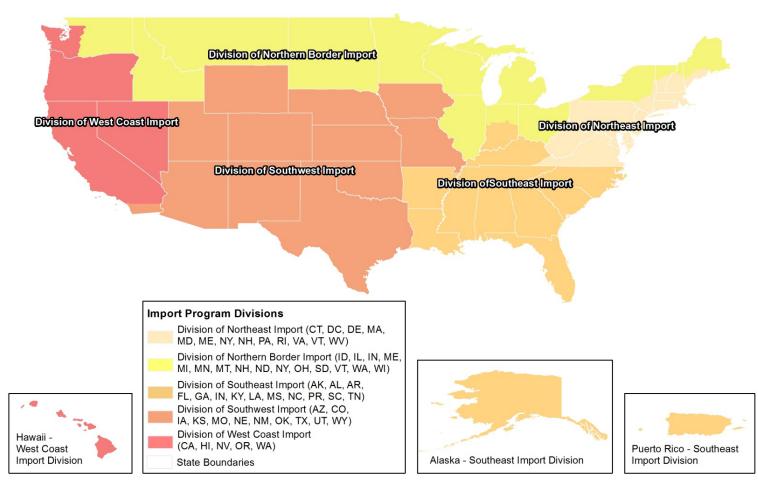

### Office of Enforcement and Import Operations

# Office of Enforcement and Import Operations

| · · · · · · · · · · · · · · · · · · ·       |                 |                          |
|---------------------------------------------|-----------------|--------------------------|
| Office/Division                             | Title           | Name                     |
| OEIO                                        | Director        | Doug Stearn              |
| OEIO                                        | Deputy Director | Armando Zamora           |
| Division of Enforcement                     | Director        | Scott MacIntire          |
| Division of Food Defense Targeting          | Director        | Angel Suarez             |
| Division of Import Operations<br>Management | Director        | Detail TBA               |
| Division of Import Program<br>Development   | Director        | John Verbeten            |
| Division of Southwest Imports               | Director        | Todd Cato                |
| Division of Southeast Imports               | Director        | Ruth Dixon               |
| Division of Northeast Imports               | Director        | Anna Alexander (acting)  |
| Division of Northern Border Imports         | Director        | Sandy Sylvester (acting) |
| Division of West Coast Imports              | Director        | Dan Solis (acting)       |