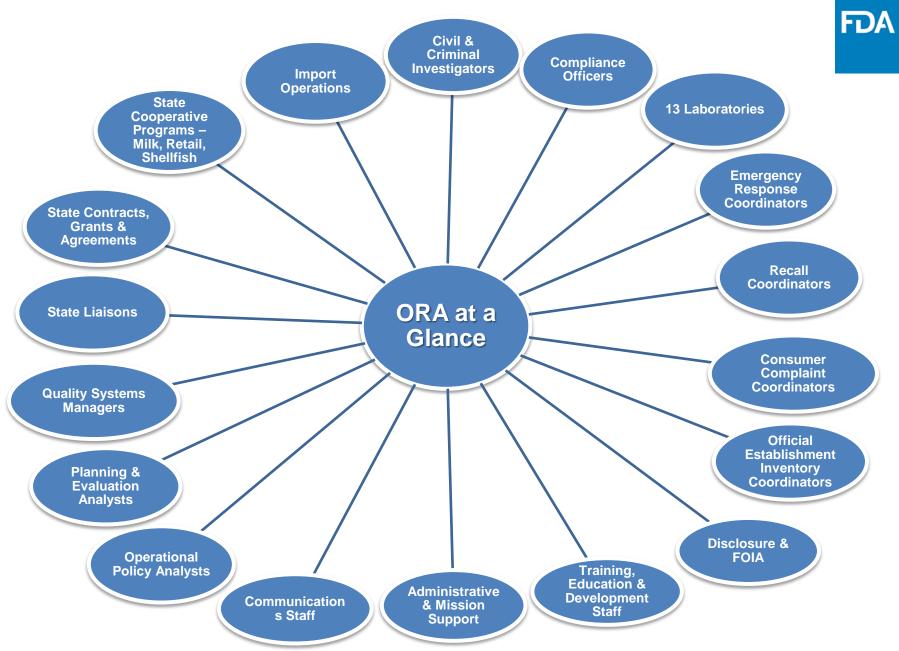

# **Program Alignment: Key Changes**

| From                                                                                                                                    | То                                                                                                                                                                                                                                    |
|-----------------------------------------------------------------------------------------------------------------------------------------|---------------------------------------------------------------------------------------------------------------------------------------------------------------------------------------------------------------------------------------|
| 13 labs reporting into the regions                                                                                                      | National Lab Management - 13 labs reporting into<br>ORA's Office of Regulatory Science with three<br>additional directors managing separate program<br>operations                                                                     |
| Division of Human Resource Development within the Office of Resource Management                                                         | Office of Training, Education and Development                                                                                                                                                                                         |
| State Cooperative Programs decentralized across five regions – shellfish, milk, retail                                                  | Office of State Cooperative Programs under the<br>Human and Animal Food Operations, as a single<br>national program(s)                                                                                                                |
| Functions based in geography: consumer complaint coordinators, state liaisons, emergency response coordinators                          | Retain certain functions based in geography:<br>consumer complaint coordinators, state liaisons,<br>emergency response coordinators                                                                                                   |
| Functions decentralized local reporting: Freedom of<br>Information (FOI) staff, industrial hygienists (IH),<br>and administrative staff | Staff remain embedded locally, but report into a single office: FOI staff report into Division of Information Disclosure; IHs report into the Office of Regulatory Science; administrative staff report into the Office of Management |