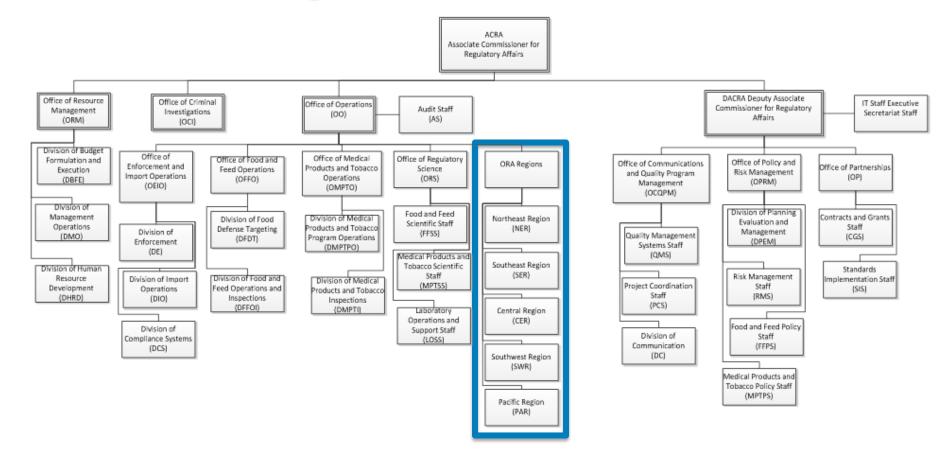

# FDA'S OFFICE OF REGULATORY AFFAIRS ALIGNS FOR THE FUTURE

### 121st AFDO EDUCATIONAL CONFERENCE June 19, 2017

www.fda.gov



# Modernize and strengthen the FDA workforce to improve public health response.

2013 FDA Program Alignment Charge





### Geographically Aligned Organizational Model







www.fda.gov



# **Program Alignment: Key Changes**

| From                                                                                                     | То