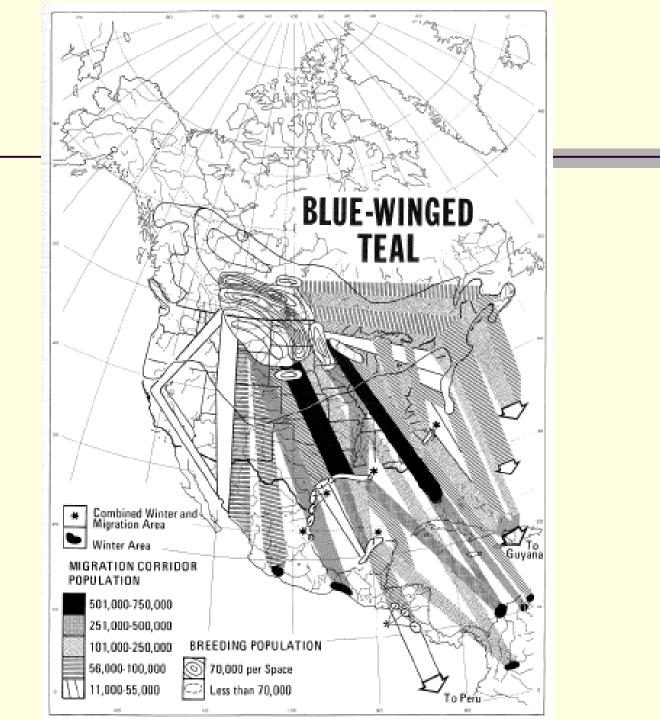

### Reservoirs

Waterfowl and shorebirds
 Natural reservoirs for influenza A
 Carry all known H and N antigens

 Usually in the LPAI form

 Predominant subtypes change periodically

### Transmission in Wild Birds

- Influenza virus shed in feces, saliva, nasal secretions
- Fecal-oral
  - Predominant mode of transmission
- Other possible modes
  - Fecal-cloacal
  - Respiratory aerosol

## Flyway.us