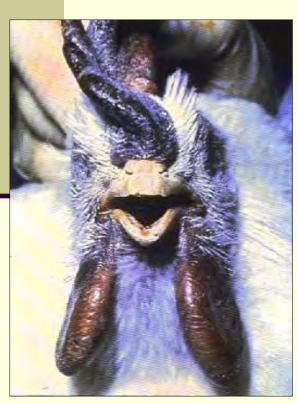

### Diagnosis

- Clinically indistinguishable from virulent Newcastle Disease (END)
- Virus isolation
  - Oropharyngeal, tracheal, and/or cloacal swabs
  - Feces
  - Organ samples

- Virology and serology necessary for definitive diagnosis
  - AGID, ELISA, **RT-PCR**, VI

### Reservoirs

Waterfowl and shorebirds
 Natural reservoirs for influenza A
 Carry all known H and N antigens

 Usually in the LPAI form

 Predominant subtypes change periodically

### Transmission in Wild Birds

- Influenza virus shed in feces, saliva, nasal secretions
- Fecal-oral
  - Predominant mode of transmission
- Other possible modes
  - Fecal-cloacal
  - Respiratory aerosol