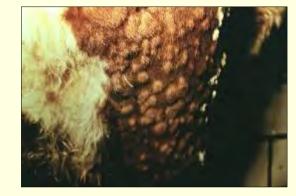

### Diagnosis

- Clinically indistinguishable from virulent Newcastle Disease (END)
- Virus isolation
  - Oropharyngeal, tracheal, and/or cloacal swabs
  - Feces
  - Organ samples

- Virology and serology necessary for definitive diagnosis
  - AGID, ELISA, **RT-PCR**, VI

### Reservoirs

Waterfowl and shorebirds
 Natural reservoirs for influenza A
 Carry all known H and N antigens

 Usually in the LPAI form

 Predominant subtypes change periodically

### Transmission in Wild Birds

- Influenza virus shed in feces, saliva, nasal secretions
- Fecal-oral
  - Predominant mode of transmission
- Other possible modes
  - Fecal-cloacal
  - Respiratory aerosol