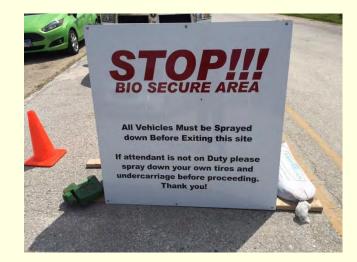

# Secure Premises Entrances – C&D Line

## Personal Protection On Premises

nH arbor

All responders fit tested for N95 masks, required to don outer protection upon entering premises and doffing at C&D line to exit. Designated staff for infected premises.