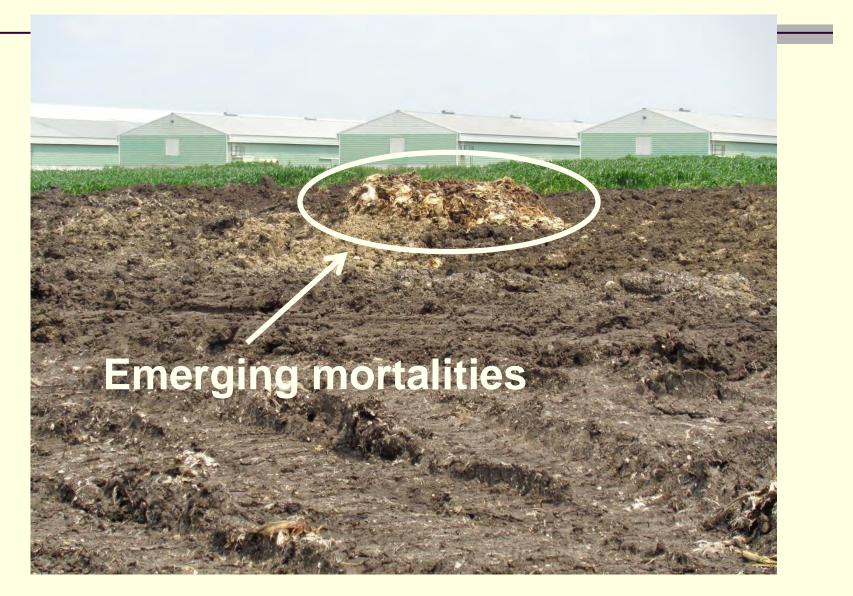

# Burial

- Site selection is very important, because of potential ground water pollution
- Disadvantages
  - Winter
  - Potential ground water pollution
  - Must stay away from waterways
  - Karst or sandy areas
  - Areas prone to flooding
  - Iowa One Call: 1-800-292-8989 (48 hrs. notification, excluding weekends and holidays)

# Burial - Landfill