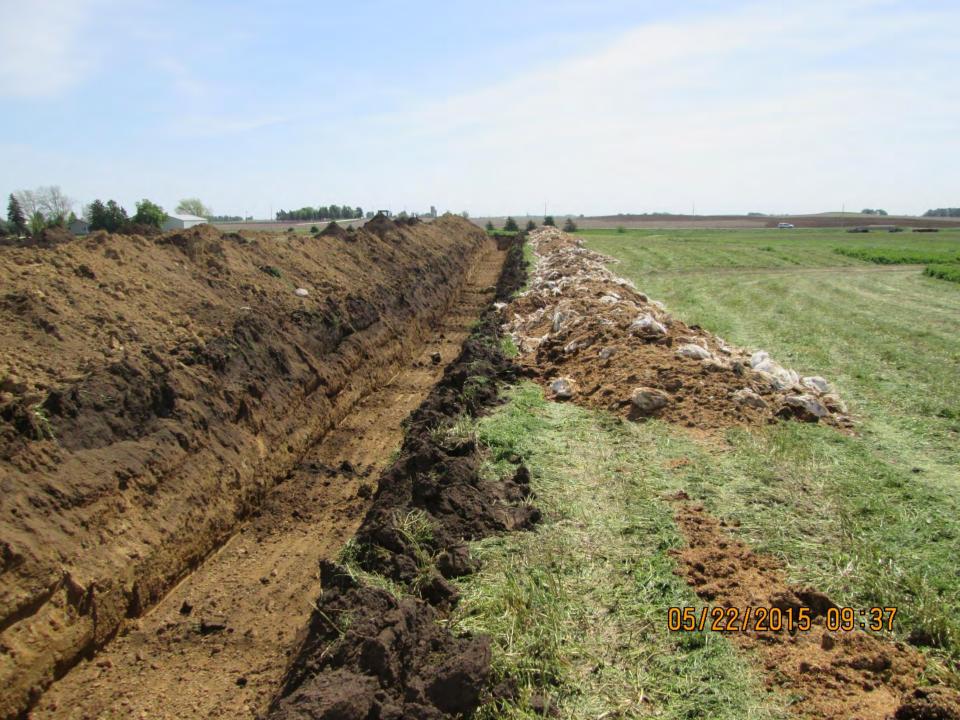

# Burial

- Site selection is very important, because of potential ground water pollution
- Disadvantages
  - Winter
  - Potential ground water pollution
  - Must stay away from waterways
  - Karst or sandy areas
  - Areas prone to flooding
  - Iowa One Call: 1-800-292-8989 (48 hrs. notification, excluding weekends and holidays)

# Burial - Landfill