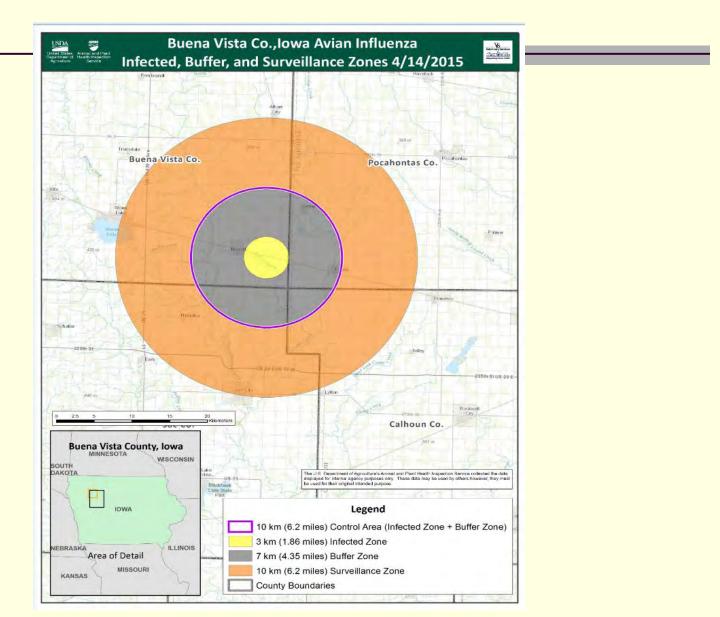

N antigens

 Usually in the LPAI form

 Predominant subtypes change periodically

### Transmission in Wild Birds

- Influenza virus shed in feces, saliva, nasal secretions
- Fecal-oral
  - Predominant mode of transmission
- Other possible modes
  - Fecal-cloacal
  - Respiratory aerosol

## Flyway.us















## Highly Pathogenic Avian Influenza – Iowa 2015

- First reported illness in a commercial turkey flock on Sunday, April 12, 2015
  - HPAI lab positive avian influenza Monday, April 13, 2015
- No human cases of influenza associated with H5N2
- All poultry in control zones tested negative for Al before being permitted to go to processing
   Last HPAI H5N2 case in Iowa on June 16, 2015

### HPAI Midwest - 2015





### Buena Vista County Turkey Farm



### Control or Buffer Zones



#### Osceola 1 – April 19, 2015



### Control Zone Map - Layer Farm



#### Kossuth 1 – April 28, 2015



#### Buena Vista 5 – April 29, 2015



#### Sioux County 20 – June 4, 2015



# Secure Premises Entrances – C&D Line



## Personal Protection On Premises

nH arbor

All responders fit tested for N95 masks, required to don outer protection upon entering premises and doffing at C&D line to exit. Designated staff for infected premises.

# Area Surveillance

- Operations conducted under ICS structure
- Work with County Emergency Manager
- Establish a center of operations
- Surveillance of 10 km radius of infected premises for poultry
- Collection of samples from poultry for AI testing
- Quarantine of all poultry premises in buffer zone
- Samples submitted to ISU VDL for testing

# Euth