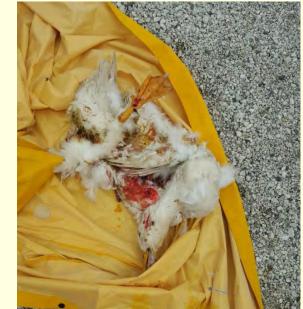

# Euthanasia (poultry)

- CO2 Gas
- Cervical Dislocation
- Nitrogen / Argon Gas

- IV Barbituate Administration not utilized
- Fire Arms for free ranging birds
- Foam floor reared birds
- Ventilation Shutdown (VSD)
  - conditional approval

# Prevention in Birds

- Depopulation of infected flocks
- Proper carcass disposal
  - Burying
  - Composting
  - Rendering
- Strict biosecurity measures
- Quarantine
- Cleaning and disinfection