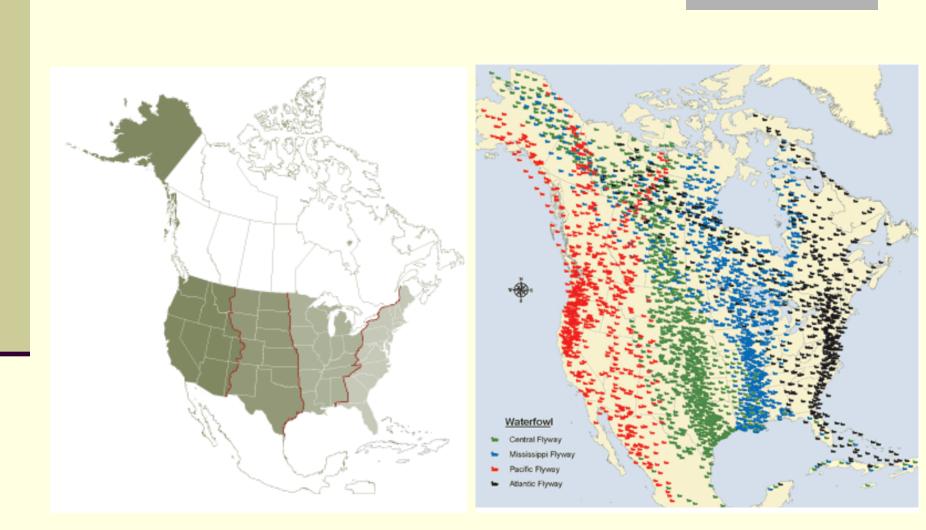

### Reservoirs

Waterfowl and shorebirds
 Natural reservoirs for influenza A
 Carry all known H and N antigens

 Usually in the LPAI form

 Predominant subtypes change periodically

### Transmission in Wild Birds

- Influenza virus shed in feces, saliva, nasal secretions
- Fecal-oral
  - Predominant mode of transmission
- Other possible modes
  - Fecal-cloacal
  - Respiratory aerosol

## Flyway.us