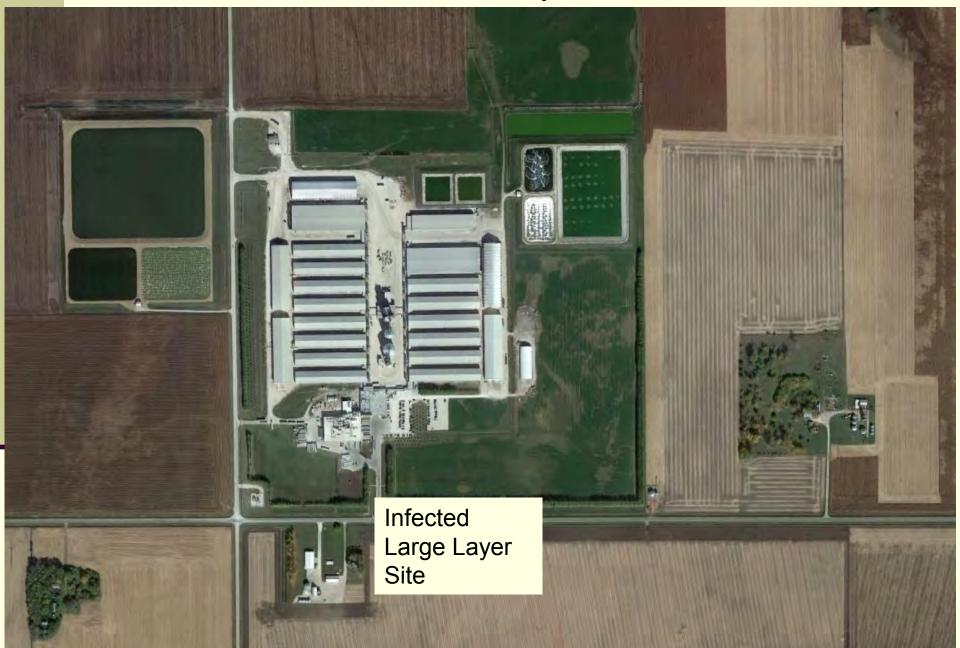

saliva, nasal secretions
- Fecal-oral
  - Predominant mode of transmission
- Other possible modes
  - Fecal-cloacal
  - Respiratory aerosol

## Flyway.us















## Highly Pathogenic Avian Influenza – Iowa 2015

- First reported illness in a commercial turkey flock on Sunday, April 12, 2015
  - HPAI lab positive avian influenza Monday, April 13, 2015
- No human cases of influenza associated with H5N2
- All poultry in control zones tested negative for Al before being permitted to go to processing
   Last HPAI H5N2 case in Iowa on June 16, 2015

### HPAI Midwest - 2015





### Buena Vista County Turkey Farm



### Control or Buffer Zones



#### Osceola 1 – April 19, 2015



### Control Zone Map - Layer Farm



#### Kossuth 1 – April 28, 2015



#### Buena Vista 5 – April 29, 2015



#### Sioux County 20 – June 4, 2015



# Secure Premises Entrances – C&D Line



## Personal Protection On Premises

nH arbor

All responders fit tested for N95 masks, required to don outer protection upon entering premises and doffing at C&D line to exit. Designated staff for infected premises.

# Area Surveillance

- Operations conducted under ICS structure
- Work with County Emergency Manager
- Establish a center of operations
- Surveillance of 10 km radius of infected premises for poultry
- Collection of samples from poultry for AI testing
- Quarantine of all poultry premises in buffer zone
- Samples submitted to ISU VDL for testing

# Euthanasia (poultry)

- CO2 Gas
- Cervical Dislocation
- Nitrogen / Argon Gas



- IV Barbituate Administration not utilized
- Fire Arms for free rang