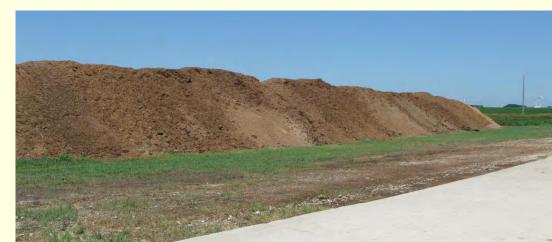

# **Carcass Disposal Options**

Composting
Rendering
Burial
Incineration

#### Composting

- A recommended method of disposal for turkey farms
- Carcasses placed in with layers of a carbon source and a nitrogen source to allow the natural heating process to break them down