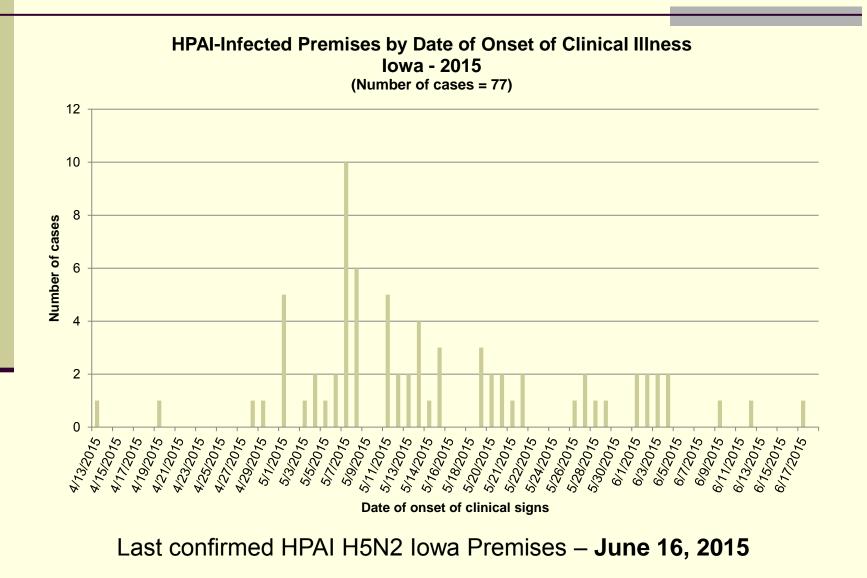

# Epi-Curve - 2015

## Highly Pathogenic Avian Influenza – Iowa 2015

- First reported illness in a commercial turkey flock on Sunday, April 12, 2015
  - HPAI lab positive avian influenza Monday, April 13, 2015
- No human cases of influenza associated with H5N2
- All poultry in control zones tested negative for Al before being permitted to go to processing
   Last HPAI H5N2 case in Iowa on June 16, 2015

#### Total = 77 HPAI Infected Premises