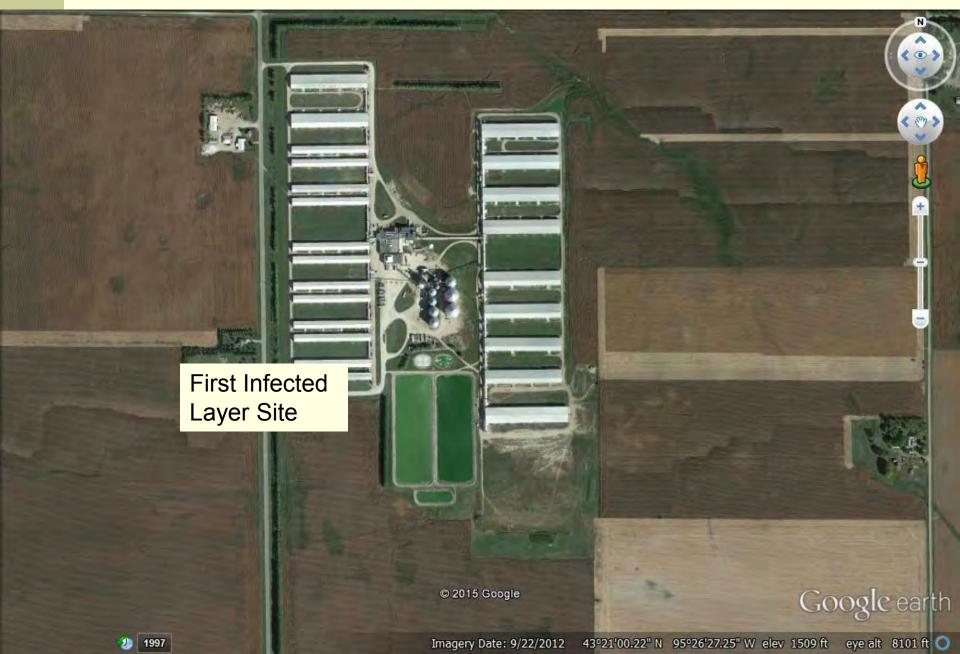

rm

 Predominant subtypes change periodically

### Transmission in Wild Birds

- Influenza virus shed in feces, saliva, nasal secretions
- Fecal-oral
  - Predominant mode of transmission
- Other possible modes
  - Fecal-cloacal
  - Respiratory aerosol

## Flyway.us















## Highly Pathogenic Avian Influenza – Iowa 2015

- First reported illness in a commercial turkey flock on Sunday, April 12, 2015
  - HPAI lab positive avian influenza Monday, April 13, 2015
- No human cases of influenza associated with H5N2
- All poultry in control zones tested negative for Al before being permitted to go to processing
   Last HPAI H5N2 case in Iowa on June 16, 2015

### HPAI Midwest - 2015





### Buena Vista County Turkey Farm



### Control or Buffer Zones



#### Osceola 1 – April 19, 2015



### Control Zone Map - Layer Farm



#### Kossuth 1 – April 28, 2015



#### Buena Vista 5 – April 29, 2015



#### Sioux County 20 – June 4, 2015



# Secure Premises Entrances – C&D Line



## Personal Protection On Premises

nH arbor

All responders fit tested for N95 masks, required to don outer protection upon entering premises and doffing at C&D line to exit. Designated staff for infected premises.

# Area Surveillance

- Operations conducted under ICS structure
- Work with County Emergency Manager
- Establish a center of operations
- Surveillance of 10 km radius of infected premises for poultry
- Collection of samples from poultry for AI testing
- Quarantine of all poultry premises in buffer zone
- Samples submitted to ISU VDL for testing

# Euthanasia (poultry)

- CO2 Gas
- Cervi