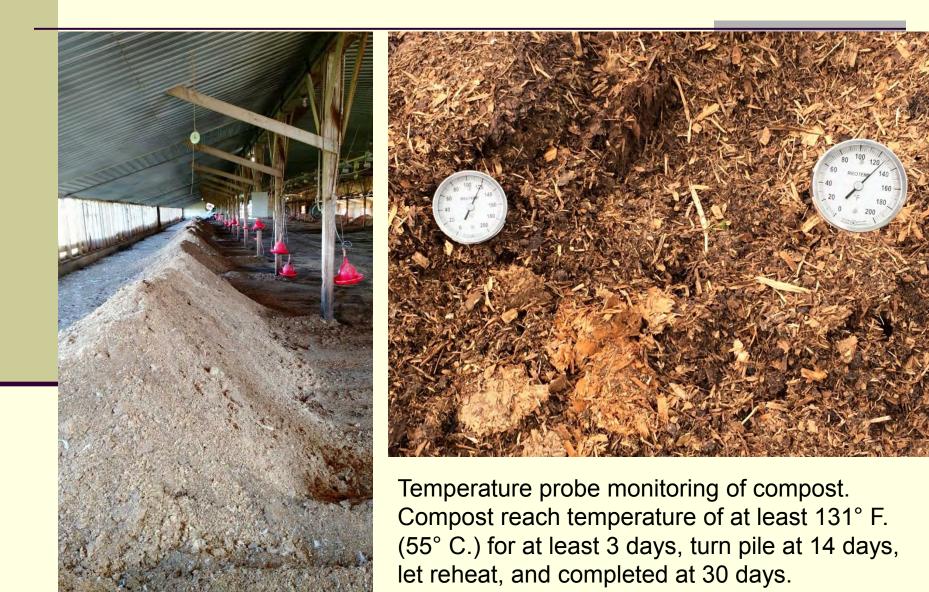

# **Carcass Disposal Options**

Composting
Rendering
Burial
Incineration

#### Composting

- A recommended method of disposal for turkey farms
- Carcasses placed in with layers of a carbon source and a nitrogen source to allow the natural heating process to break them down

# In House Composting