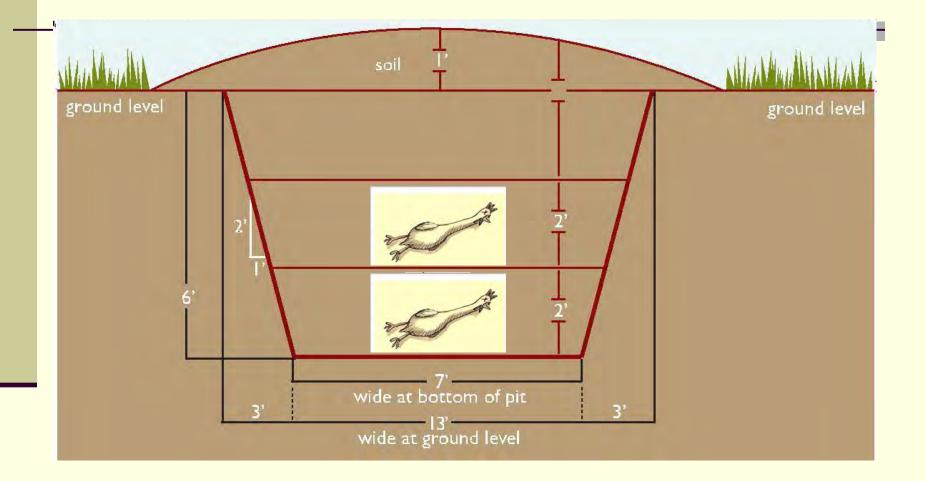

# Burial

- Site selection is very important, because of potential ground water pollution
- Disadvantages
  - Winter
  - Potential ground water pollution
  - Must stay away from waterways
  - Karst or sandy areas
  - Areas prone to flooding
  - Iowa One Call: 1-800-292-8989 (48 hrs. notification, excluding weekends and holidays)