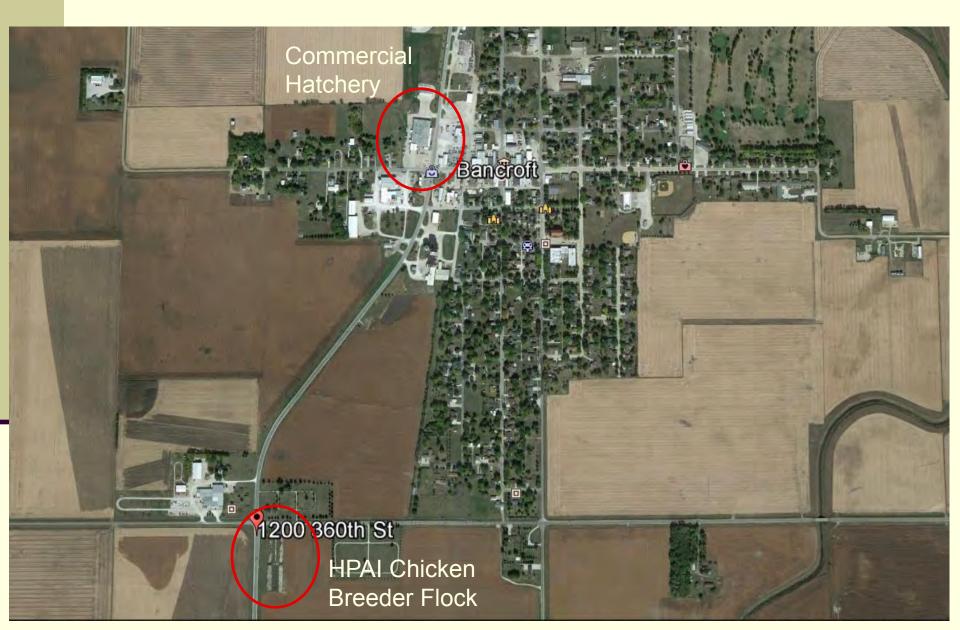

Birds

- Influenza virus shed in feces, saliva, nasal secretions
- Fecal-oral
  - Predominant mode of transmission
- Other possible modes
  - Fecal-cloacal
  - Respiratory aerosol

## Flyway.us















## Highly Pathogenic Avian Influenza – Iowa 2015

- First reported illness in a commercial turkey flock on Sunday, April 12, 2015
  - HPAI lab positive avian influenza Monday, April 13, 2015
- No human cases of influenza associated with H5N2
- All poultry in control zones tested negative for Al before being permitted to go to processing
   Last HPAI H5N2 case in Iowa on June 16, 2015

### HPAI Midwest - 2015





### Buena Vista County Turkey Farm



### Control or Buffer Zones



#### Osceola 1 – April 19, 2015



### Control Zone Map - Layer Farm



#### Kossuth 1 – April 28, 2015



#### Buena Vista 5 – April 29, 2015



#### Sioux County 20 – June 4, 2015



# Secure Premises Entrances – C&D Line



## Personal Protection On Premises

nH arbor

All responders fit tested for N95 masks, required to don outer protection upon entering premises and doffing at C&D line to exit. Designated staff for infected premises.

# Area Surveillance

- Operations conducted under ICS structure
- Work with County Emergency Manager
- Establish a center of operations
- Surveillance of 10 km radius of infected premises for poultry
- Collection of samples from poultry for AI testing
- Quarantine of all poultry premises in buffer zone
- Samples submitted to ISU VDL for testing

# Euthanasia (poultry)

- CO2 Gas
- Cervical Dislocation
- Nitrogen / Argon Gas



- IV Barbituate Administration