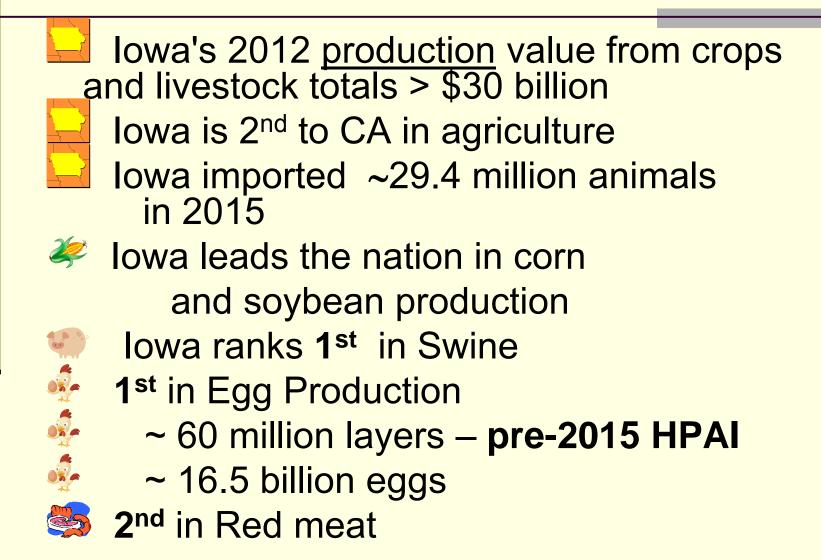

### Diagnosis

- Clinically indistinguishable from virulent Newcastle Disease (END)
- Virus isolation
  - Oropharyngeal, tracheal, and/or cloacal swabs
  - Feces
  - Organ samples

- Virology and serology necessary for definitive diagnosis
  - AGID, ELISA, **RT-PCR**, VI

### Reservoirs

Waterfowl and shorebirds
 Natural reservoirs for influenza A
 Carry all known H and N antigens

 Usually in the LPAI form

 Predominant subtypes change periodically

### Transmission in Wild Birds

- Influenza virus shed in feces, saliva, nasal secretions
- Fecal-oral
  - Predominant mode of transmission
- Other possible modes
  - Fecal-cloacal
  - Respiratory aerosol