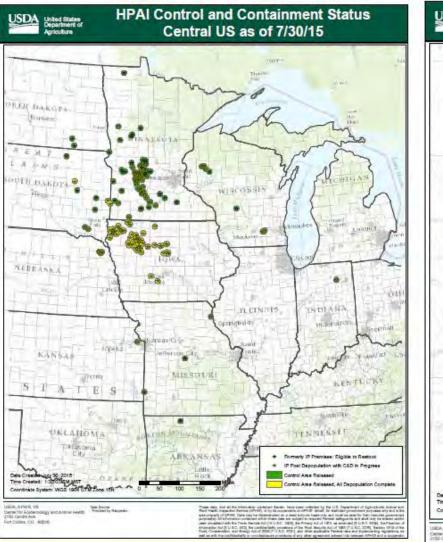

shorebirds
 Natural reservoirs for influenza A
 Carry all known H and N antigens

 Usually in the LPAI form

 Predominant subtypes change periodically

### Transmission in Wild Birds

- Influenza virus shed in feces, saliva, nasal secretions
- Fecal-oral
  - Predominant mode of transmission
- Other possible modes
  - Fecal-cloacal
  - Respiratory aerosol

## Flyway.us















## Highly Pathogenic Avian Influenza – Iowa 2015

- First reported illness in a commercial turkey flock on Sunday, April 12, 2015
  - HPAI lab positive avian influenza Monday, April 13, 2015
- No human cases of influenza associated with H5N2
- All poultry in control zones tested negative for Al before being permitted to go to processing
   Last HPAI H5N2 case in Iowa on June 16, 2015

### HPAI Midwest - 2015





### Buena Vista County Turkey Farm



### Control or Buffer Zones



#### Osceola 1 – April 19, 2015



### Control Zone Map - Layer Farm



#### Kossuth 1 – April 28, 2015



#### Buena Vista 5 – April 29, 2015



#### Sioux County 20 – June 4, 2015



# Secure Premises Entrances – C&D Line



## Personal Protection On Premises

nH arbor

All responders fit tested for N95 masks, required to don outer protection upon entering premises and doffing at C&D line to exit. Designated staff for infected premises.

# Area Surveillance

- Operations conducted under ICS structure
- Work with County Emergency Manager
- Establish a center of operations
- Surveillance of 10 km radius of infected premises for poultry
- Collection of samples from poultry for AI testing
- Quarantine of all poultry pre