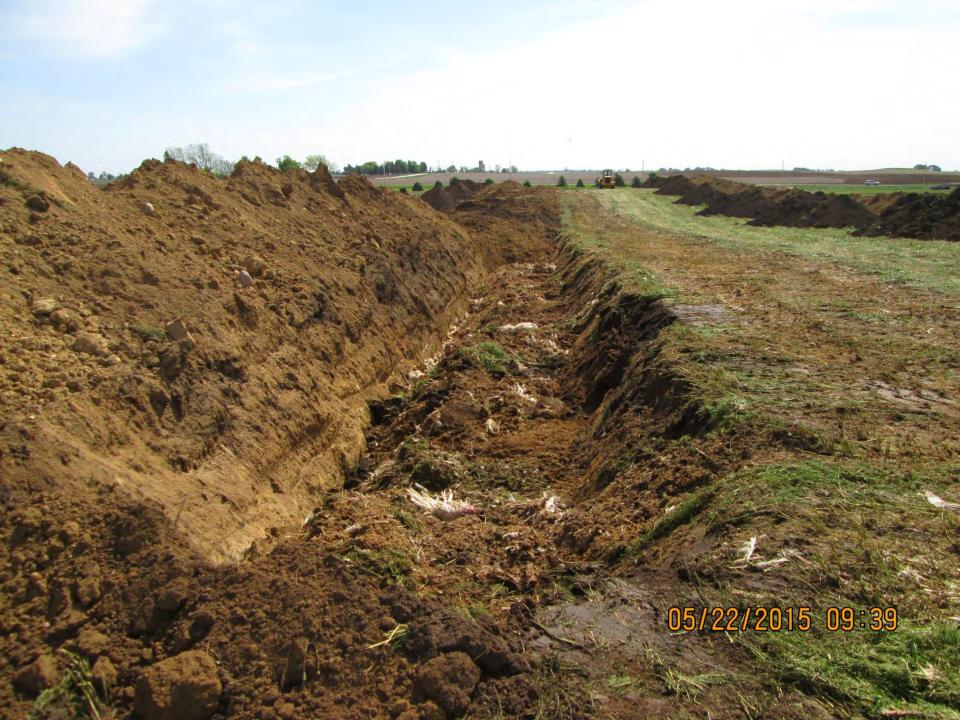

# Burial

- Site selection is very important, because of potential ground water pollution
- Disadvantages
  - Winter
  - Potential ground water pollution
  - Must stay away from waterways
  - Karst or sandy areas
  - Areas prone to flooding
  - Iowa One Call: 1-800-292-8989 (48 hrs. notification, excluding weekends and holidays)

# Burial - Landfill