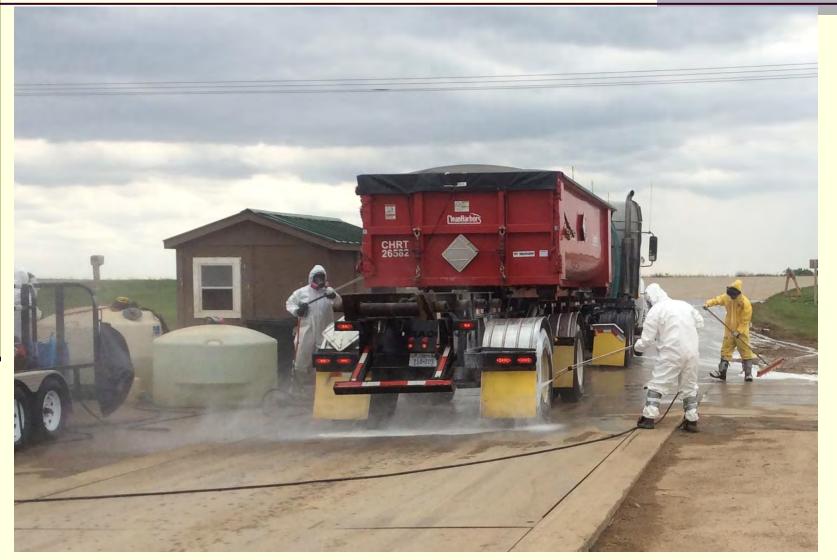

# Secure Premises Entrances – C&D Line

## Personal Protection On Premises

nH arbor

All responders fit tested for N95 masks, required to don outer protection upon entering premises and doffing at C&D line to exit. Designated staff for infected premises.