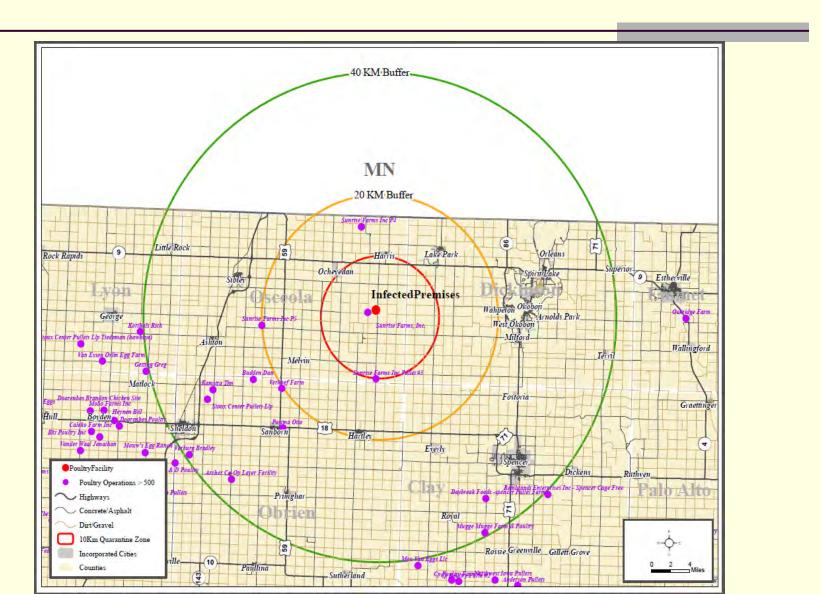

odically

### Transmission in Wild Birds

- Influenza virus shed in feces, saliva, nasal secretions
- Fecal-oral
  - Predominant mode of transmission
- Other possible modes
  - Fecal-cloacal
  - Respiratory aerosol

## Flyway.us















## Highly Pathogenic Avian Influenza – Iowa 2015

- First reported illness in a commercial turkey flock on Sunday, April 12, 2015
  - HPAI lab positive avian influenza Monday, April 13, 2015
- No human cases of influenza associated with H5N2
- All poultry in control zones tested negative for Al before being permitted to go to processing
   Last HPAI H5N2 case in Iowa on June 16, 2015

### HPAI Midwest - 2015





### Buena Vista County Turkey Farm



### Control or Buffer Zones



#### Osceola 1 – April 19, 2015



### Control Zone Map - Layer Farm



#### Kossuth 1 – April 28, 2015



#### Buena Vista 5 – April 29, 2015



#### Sioux County 20 – June 4, 2015



# Secure Premises Entrances – C&D Line



## Personal Protection On Premises

nH arbor

All responders fit tested for N95 masks, required to don outer protection upon entering premises and doffing at C&D line to exit. Designated staff for infected premises.

# Area Surveillance

- Operations conducted under ICS structure
- Work with County Emergency Manager
- Establish a center of operations
- Surveillance of 10 km radius of infected premises for poultry
- Collection of samples from poultry for AI testing
- Quarantine of all poultry premises in buffer zone
- Samples submitted to ISU VDL for testing

# Euthanasia (poultry)

- CO2 Gas
- Cervical Dislocation
- Nitrogen / Argon Ga