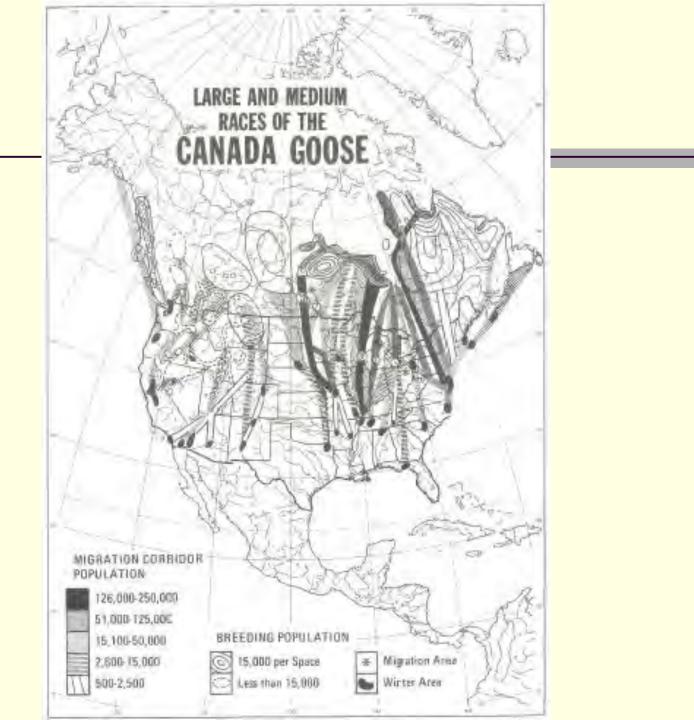

### Reservoirs

Waterfowl and shorebirds
 Natural reservoirs for influenza A
 Carry all known H and N antigens

 Usually in the LPAI form

 Predominant subtypes change periodically

### Transmission in Wild Birds

- Influenza virus shed in feces, saliva, nasal secretions
- Fecal-oral
  - Predominant mode of transmission
- Other possible modes
  - Fecal-cloacal
  - Respiratory aerosol

## Flyway.us