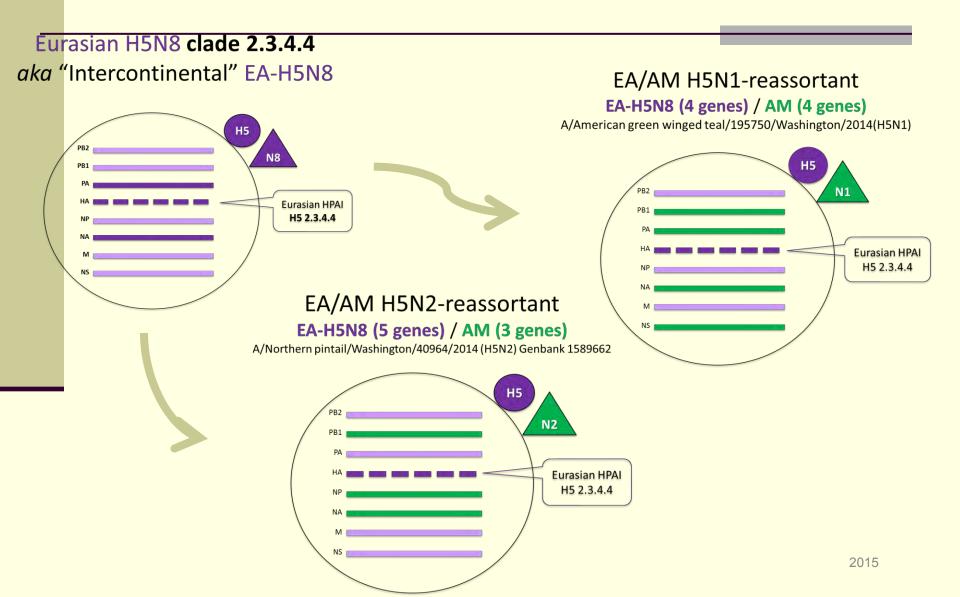

#### EA-H5\* reassortants in North America

\*All H5 2.3.4.4 viruses to date are considered highly pathogenic in poultry