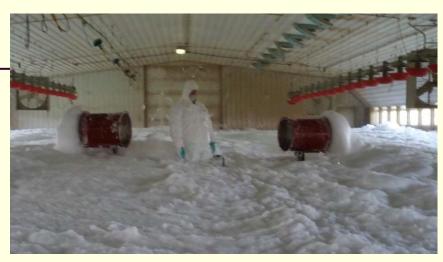

# Prevention in Birds

- Depopulation of infected flocks
- Proper carcass disposal
  - Burying
  - Composting
  - Rendering
- Strict biosecurity measures
- Quarantine
- Cleaning and disinfection

#### Composting

- A recommended method of disposal for turkey farms
- Carcasses placed in with layers of a carbon source and a nitrogen source to allow the natural heating process to break them down