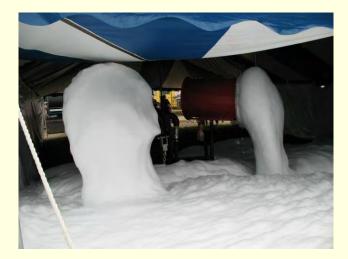

# Euthanasia (poultry)

- CO2 Gas
- Cervical Dislocation
- Nitrogen / Argon Gas

- IV Barbituate Administration not utilized
- Fire Arms for free ranging birds
- Foam floor reared birds
- Ventilation Shutdown (VSD)
  - conditional approval