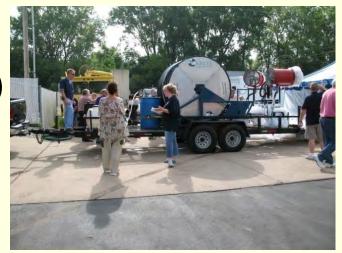

# Secure Premises Entrances – C&D Line

## Personal Protection On Premises

nH arbor

All responders fit tested for N95 masks, required to don outer protection upon entering premises and doffing at C&D line to exit. Designated staff for infected premises.