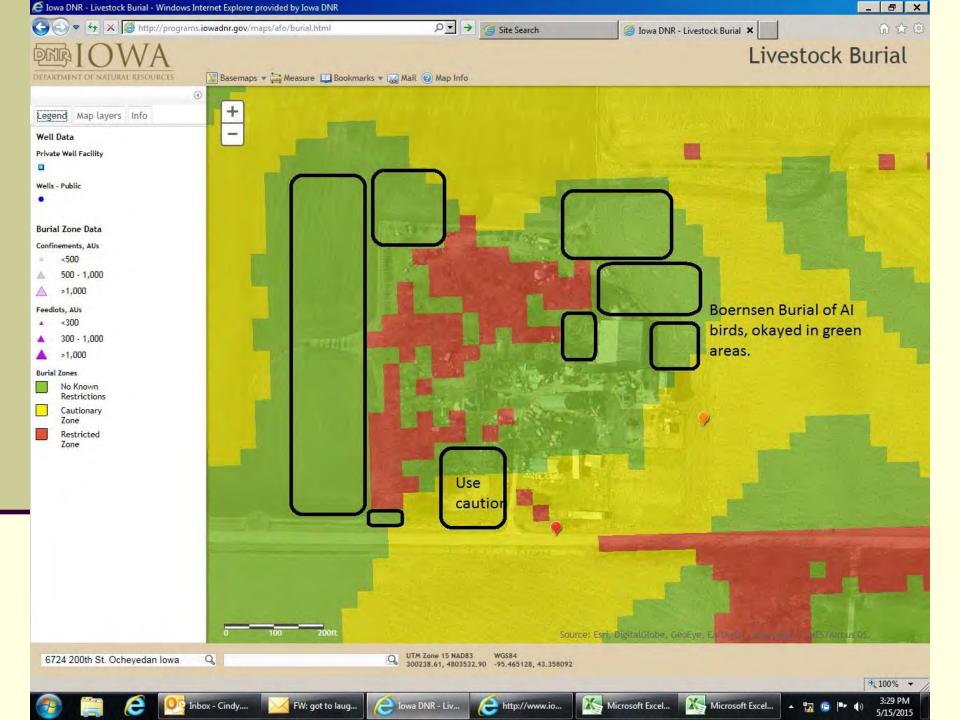

# Iowa DNR Burial Mapping

http://programs.iowadnr.gov/maps/afo/burial.html

# Burial

- Site selection is very important, because of potential ground water pollution
- Disadvantages
  - Winter
  - Potential ground water pollution
  - Must stay away from waterways
  - Karst or sandy areas
  - Areas prone to flooding
  - Iowa One Call: 1-800-292-8989 (48 hrs. notification, excluding weekends and holidays)