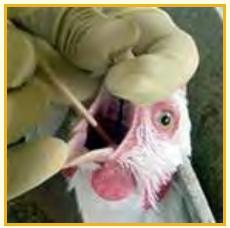

### Diagnosis

- Clinically indistinguishable from virulent Newcastle Disease (END)
- Virus isolation
  - Oropharyngeal, tracheal, and/or cloacal swabs
  - Feces
  - Organ samples

- Virology and serology necessary for definitive diagnosis
  - AGID, ELISA, **RT-PCR**, VI