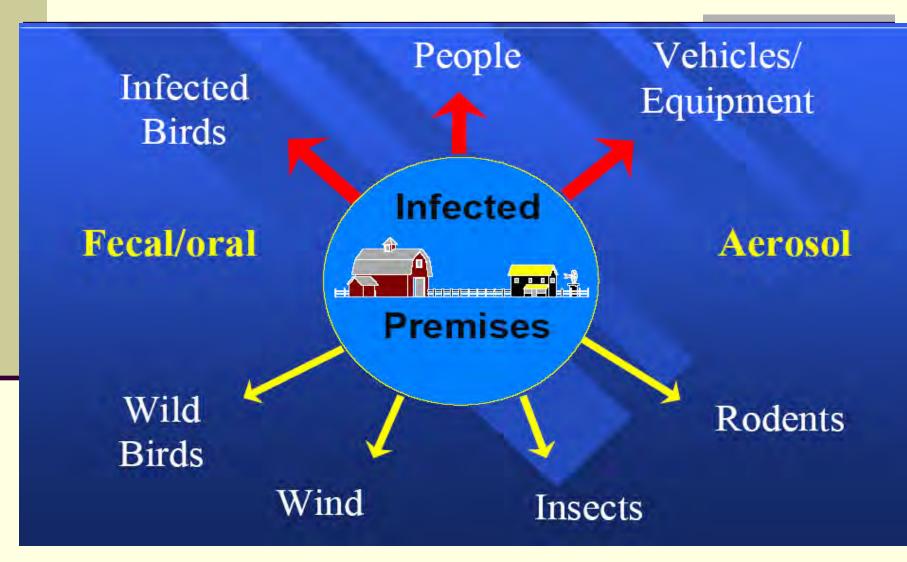

### Methods Disease Spread

### Transmission in Wild Birds

- Influenza virus shed in feces, saliva, nasal secretions
- Fecal-oral
  - Predominant mode of transmission
- Other possible modes
  - Fecal-cloacal
  - Respiratory aerosol