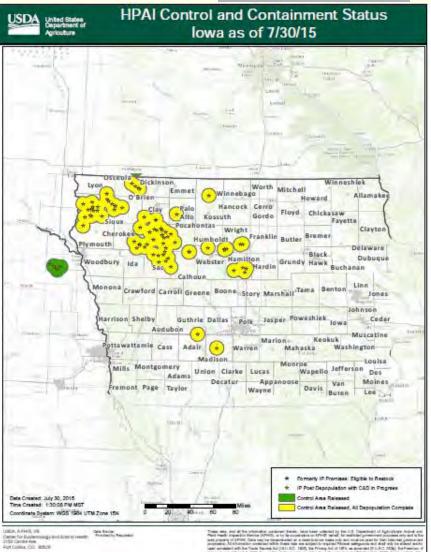

horebirds
 Natural reservoirs for influenza A
 Carry all known H and N antigens

 Usually in the LPAI form

 Predominant subtypes change periodically

### Transmission in Wild Birds

- Influenza virus shed in feces, saliva, nasal secretions
- Fecal-oral
  - Predominant mode of transmission
- Other possible modes
  - Fecal-cloacal
  - Respiratory aerosol

## Flyway.us















## Highly Pathogenic Avian Influenza – Iowa 2015

- First reported illness in a commercial turkey flock on Sunday, April 12, 2015
  - HPAI lab positive avian influenza Monday, April 13, 2015
- No human cases of influenza associated with H5N2
- All poultry in control zones tested negative for Al before being permitted to go to processing
   Last HPAI H5N2 case in Iowa on June 16, 2015

### HPAI Midwest - 2015





### Buena Vista County Turkey Farm



### Control or Buffer Zones



#### Osceola 1 – April 19, 2015



### Control Zone Map - Layer Farm



#### Kossuth 1 – April 28, 2015



#### Buena Vista 5 – April 29, 2015



#### Sioux County 20 – June 4, 2015



# Secure Premises Entrances – C&D Line



## Personal Protection On Premises

nH arbor

All responders fit tested for N95 masks, required to don outer protection upon entering premises and doffing at C&D line to exit. Designated staff for infected premises.

# Area Surveillance

- Operations conducted under ICS structure
- Work with County Emergency Manager
- Establish a center of operations
- Surveillance of 10 km radius of infected premises for poultry
- Collection of samples from poultry for AI testing
- Quarantine of all poultry premi