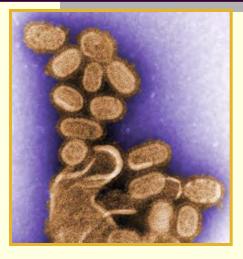

### The Organism

Avian influenza virus Genus Influenzavirus A Family Orthomyxoviridae Classified into subtypes based on surface antigens Hemagglutinin 16 types Neuraminidase

9 types