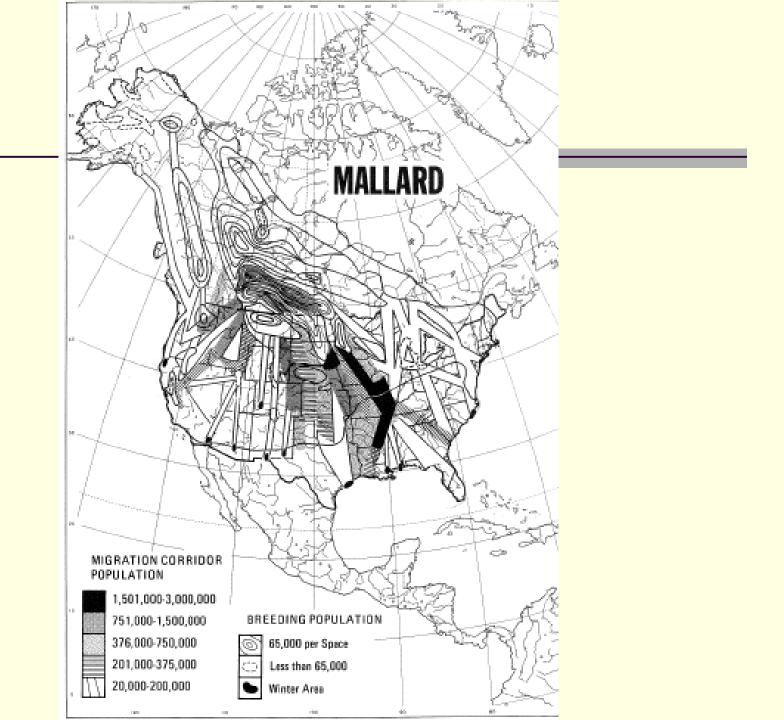

### Reservoirs

Waterfowl and shorebirds
 Natural reservoirs for influenza A
 Carry all known H and N antigens

 Usually in the LPAI form

 Predominant subtypes change periodically

### Transmission in Wild Birds

- Influenza virus shed in feces, saliva, nasal secretions
- Fecal-oral
  - Predominant mode of transmission
- Other possible modes
  - Fecal-cloacal
  - Respiratory aerosol