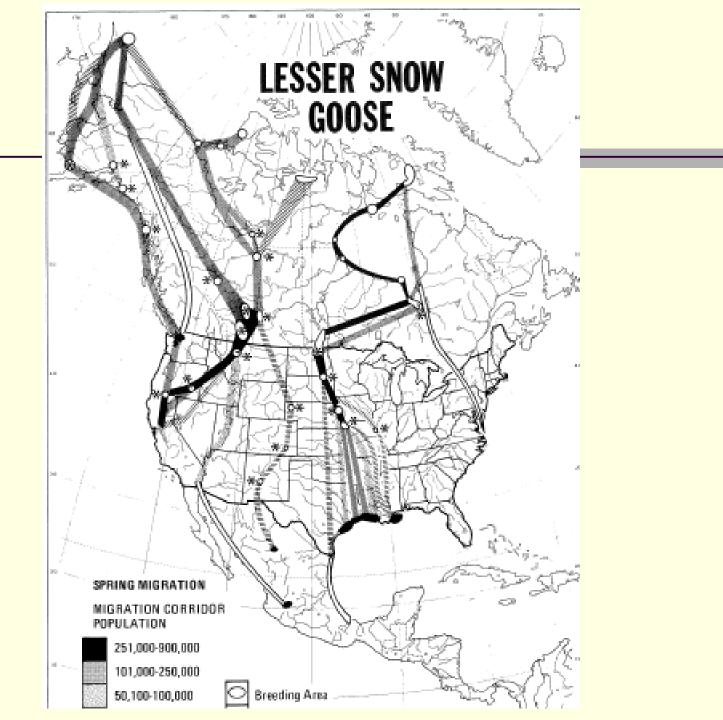

### Reservoirs

Waterfowl and shorebirds
 Natural reservoirs for influenza A
 Carry all known H and N antigens

 Usually in the LPAI form

 Predominant subtypes change periodically

### Transmission in Wild Birds

- Influenza virus shed in feces, saliva, nasal secretions
- Fecal-oral
  - Predominant mode of transmission
- Other possible modes
  - Fecal-cloacal
  - Respiratory aerosol