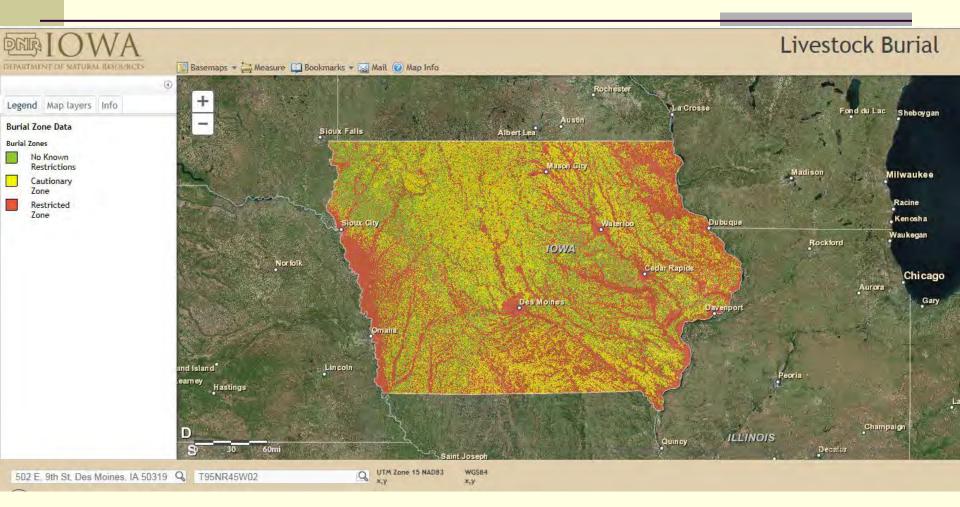

IDPH** HSEMD NG DOT DPS DNR 

- DHS
- DOC
- Iowa Turkey Federation
- Iowa Poultry Association
- Rural Concern Hotline

# Disposal

# **Carcass Disposal Options**

Composting
Rendering
Burial
Incineration







#### Composting

- A recommended method of disposal for turkey farms
- Carcasses placed in with layers of a carbon source and a nitrogen source to allow the natural heating process to break them down



# In House Composting



# Burial

- Site selection is very important, because of potential ground water pollution
- Disadvantages
  - Winter
  - Potential ground water pollution
  - Must stay away from waterways
  - Karst or sandy areas
  - Areas prone to flooding
  - Iowa One Call: 1-800-292-8989 (48 hrs. notification, excluding weekends and holidays)



# Iowa DNR Burial Mapping



http://programs.iowadnr.gov/maps/afo/burial.html







# Improper Burial



Staged leak proof roll offs for mortalities in sealed biobags to be transported to approved landfill by permit and IDOT designated route.

# Burial - Landfill



# Burial - Landfill



# Incineration

- Advantages
  - Year round use
  - Bio-security
  - Kills pathogens
- Disadvantages
  - Cost of Incinerator
  - Cost of fuel
  - Odor



# State Order – May 21, 2015

#### IOWA DEPARTMENT OF AGRICULTURE AND LAND STEWARDSHIP

Regarding the display, sale or exhibition of poultry in the State of Iowa

Order No. Al- 15-0456

The Governor of the State of Iowa declared a state of emergency concerning highly pathogenic avian influenza which authorized various stop movement and control zone measures as necessary. More tha