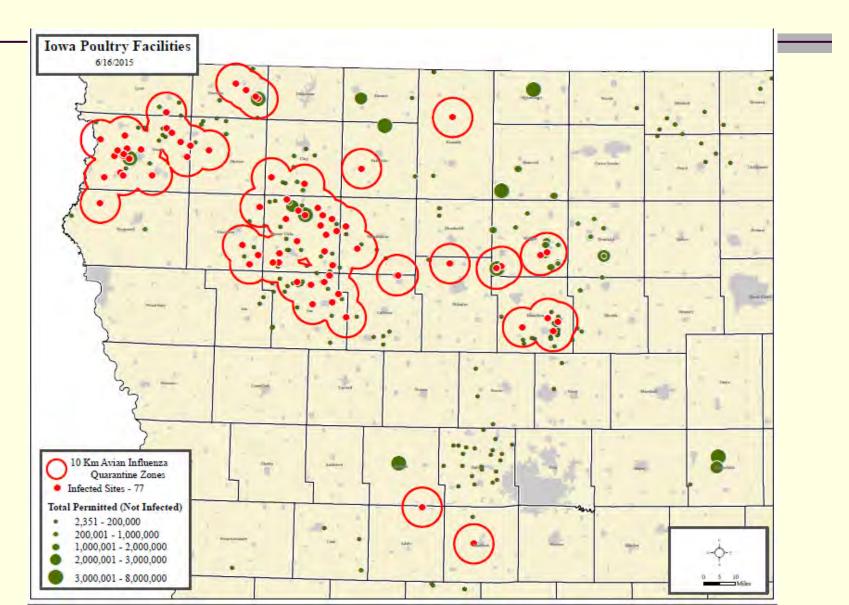

es the authority of the Department to limit animal movement for disease control and Iowa Code Chapter 165B, "Control of Pathogenic Viruses in Poultry," that:

- Live bird exhibitions at county fairs, the State Fair, fair events and other gatherings are cancelled for the remainder of the calendar year.
- Sales of birds at livestock auction markets, swap meets or other events are cancelled for the remainder of the calendar year.
- The prohibitions in this order do not apply to movements permitted by the lowa Department of Agriculture and to sales or events held electronically or over the internet from non-avian influenza affected areas.
- Violations of this order are subject to a civil penalty or criminal prosecution or both.

David Schmitt

State Veterinarian

## HPAI Iowa 2015 - Premises



# HPAI Counties Affected - 2015



# Epi-Curve - 2015



# Summary HPAI Premises

- 35 Commercial Turkey Farms
- 22 Commercial Table Egg Layer Farms one certified organic
- 13 Commercial Table Egg Pullet Farms
- 1 Commercial Breeder Flock
- 5 Backyard Producers
- 1 Commercial Mail Order Breeder Operation

#### Total = 77 HPAI Infected Premises

# 2015 Iowa Affected Poultry

| Туре                           | Animals<br>Indemnified |
|--------------------------------|------------------------|
| Commercial<br>Table Egg Layers | 25,489,084             |
| Commercial<br>Table Egg Pullet | 5,609,474              |
| Commercial<br>Turkey Meat      | 1,146,586              |
| Commercial<br>Breeder          | 59,077                 |
| Backyard<br>Producer           | 9,284                  |
|