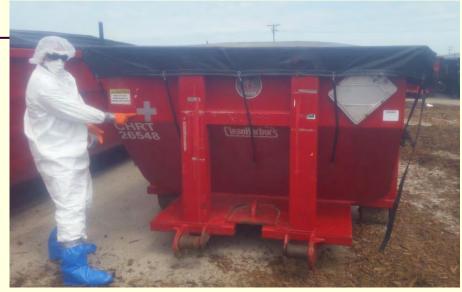

# Improper Burial

Staged leak proof roll offs for mortalities in sealed biobags to be transported to approved landfill by permit and IDOT designated route.

# Burial - Landfill