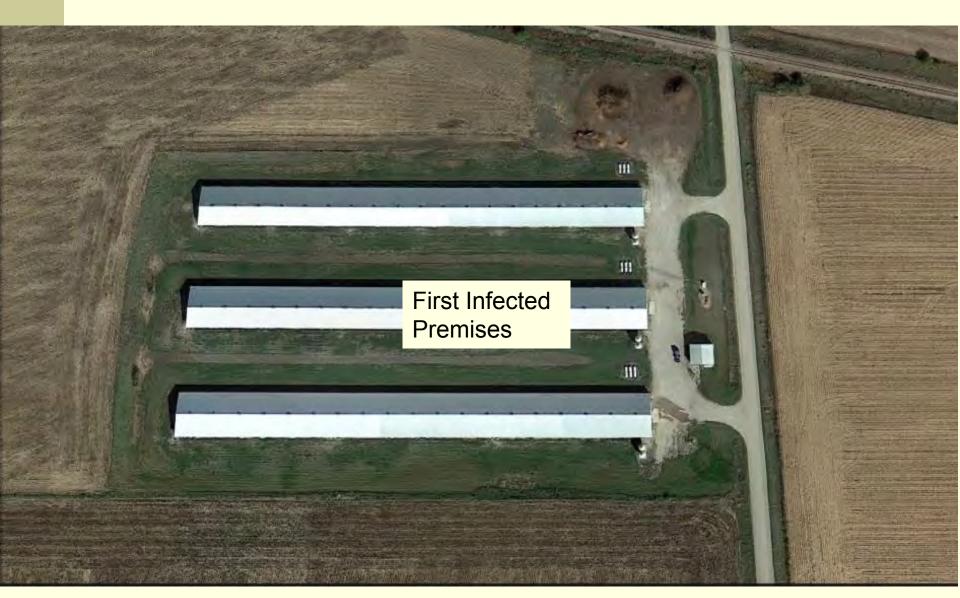

uenza A
 Carry all known H and N antigens

 Usually in the LPAI form

 Predominant subtypes change periodically

### Transmission in Wild Birds

- Influenza virus shed in feces, saliva, nasal secretions
- Fecal-oral
  - Predominant mode of transmission
- Other possible modes
  - Fecal-cloacal
  - Respiratory aerosol

## Flyway.us















## Highly Pathogenic Avian Influenza – Iowa 2015

- First reported illness in a commercial turkey flock on Sunday, April 12, 2015
  - HPAI lab positive avian influenza Monday, April 13, 2015
- No human cases of influenza associated with H5N2
- All poultry in control zones tested negative for Al before being permitted to go to processing
   Last HPAI H5N2 case in Iowa on June 16, 2015

### HPAI Midwest - 2015





### Buena Vista County Turkey Farm



### Control or Buffer Zones



#### Osceola 1 – April 19, 2015



### Control Zone Map - Layer Farm



#### Kossuth 1 – April 28, 2015



#### Buena Vista 5 – April 29, 2015



#### Sioux County 20 – June 4, 2015



# Secure Premises Entrances – C&D Line



## Personal Protection On Premises

nH arbor

All responders fit tested for N95 masks, required to don outer protection upon entering premises and doffing at C&D line to exit. Designated staff for infected premises.

# Area Surveillance

- Operations conducted under ICS structure
- Work with County Emergency Manager
- Establish a center of operations
- Surveillance of 10 km radius of infected premises for poultry
- Collection of samples from poultry for AI testing
- Quarantine of all poultry premises in buffer zone
- Samples submitted