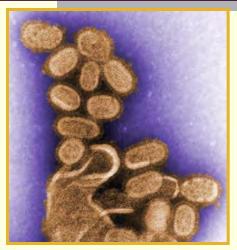

### The Organism

Avian influenza virus Genus Influenzavirus A Family Orthomyxoviridae Classified into subtypes based on surface antigens Hemagglutinin 16 types Neuraminidase

9 types